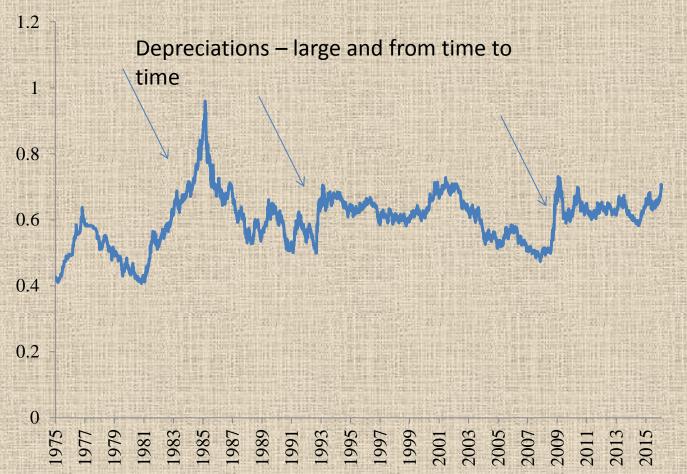

#### United Kingdom, FX Spot Rates, Bank of England, GBP per USD, Fixing

• Exchange Rates not well predicted – "disconnect" e.g. Meese and Rogoff

Hold the high yield because that does not lead to systematic depreciations