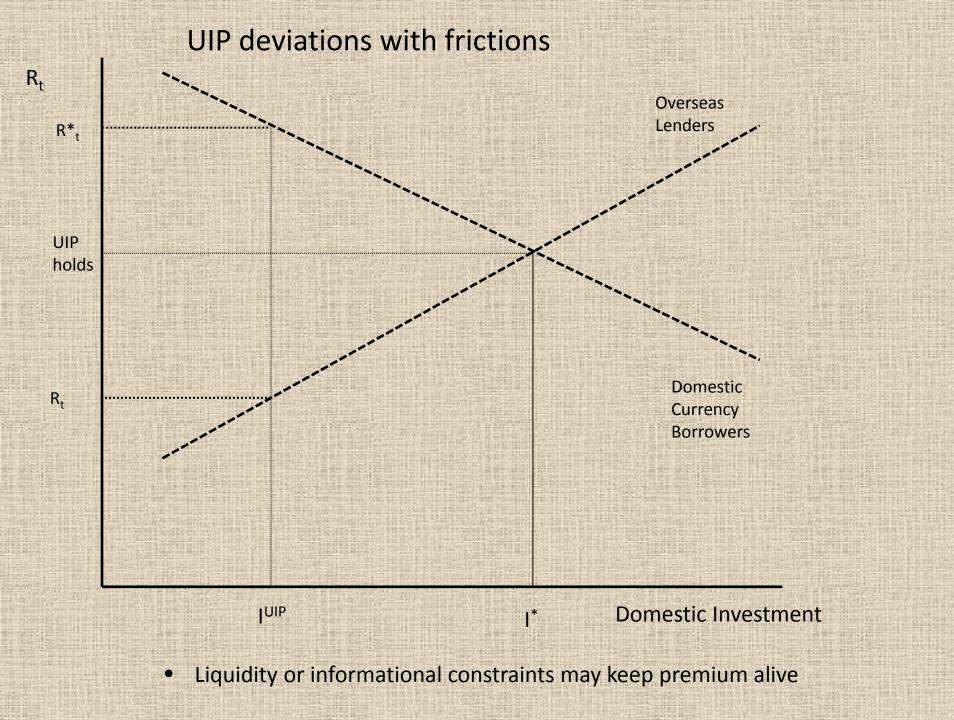

### Explanations...Excuses...Reasons

- Excess Returns related to measureable risk
- Reward for bearing disaster risk
- Peso Problems
- Financial Frictions e.g. liquidity
- Impact of uncertainty on continuing profits
- Intermediation by firms
- Monetary policy

# **Concluding Remarks**

- Possible solutions have led to marked departure from simple arbitrage-free position
- Measured risk and Knightian uncertainly may play a role
- The net foreign asset position provide a clue to risk as well as the impact on the economy from these trades
- But incomplete markets awash with informational and trading frictions may prevent full arbitrage from being complete...the penny drops...