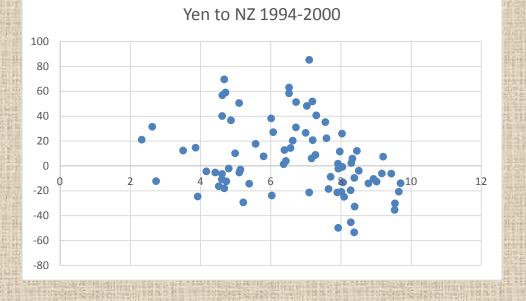

## The Yen Carry Trade

#### An Unhedged, Simple Trade Carry Result

| Dates     | Average Return | <b>Standard Deviation</b> | Average Interest Differential |
|-----------|----------------|---------------------------|-------------------------------|
| 1994-2015 | 0.63653291     | 4.246339309               | 0.438357077                   |
| 1994-2000 | 0.405536214    | 4.010553509               | 0.535699104                   |
| 2001-2005 | 1.183543462    | 2.781640752               | 0.48575878                    |
| 2006-2010 | 0.244837346    | 5.537247722               | 0.458507824                   |
| 2011-2015 | 0.827744503    | 4.367771974               | 0.237843882                   |