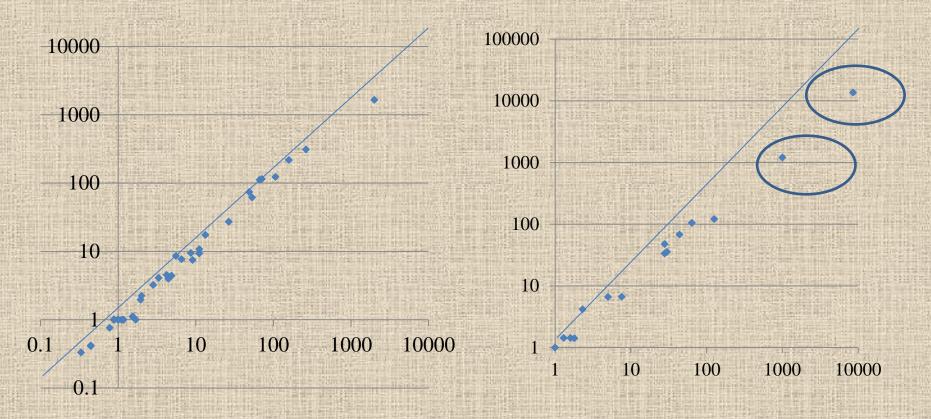

No positive 45 degree line – perhaps negative

USD to AUD 2009-2015

No positive 45 degree line – perhaps negative