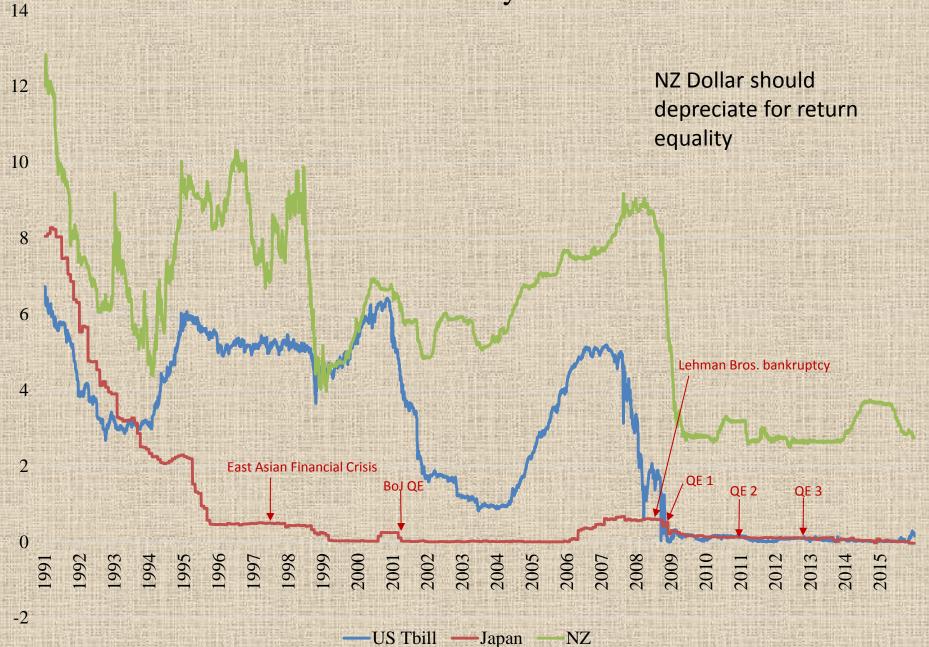

## The Yen Carry Trade

'QE' Carry Trade

- A positive return in the funding currency explained by both the interest rate differential and the depreciation of the funding currency
- Whole period of low Japanese Rates vs New Zealand Dollar...or...
- Ultra low rates since 2009 vs Aussies.