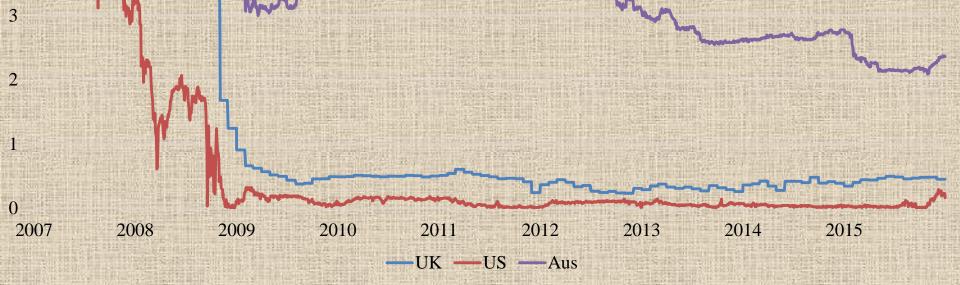

#### United Kingdom, FX Spot Rates, Bank of England, GBP per USD, Fixing

• Exchange Rates not well predicted – "disconnect" e.g. Meese and Rogoff

Hold the high yield because that does not lead to systematic depreciations