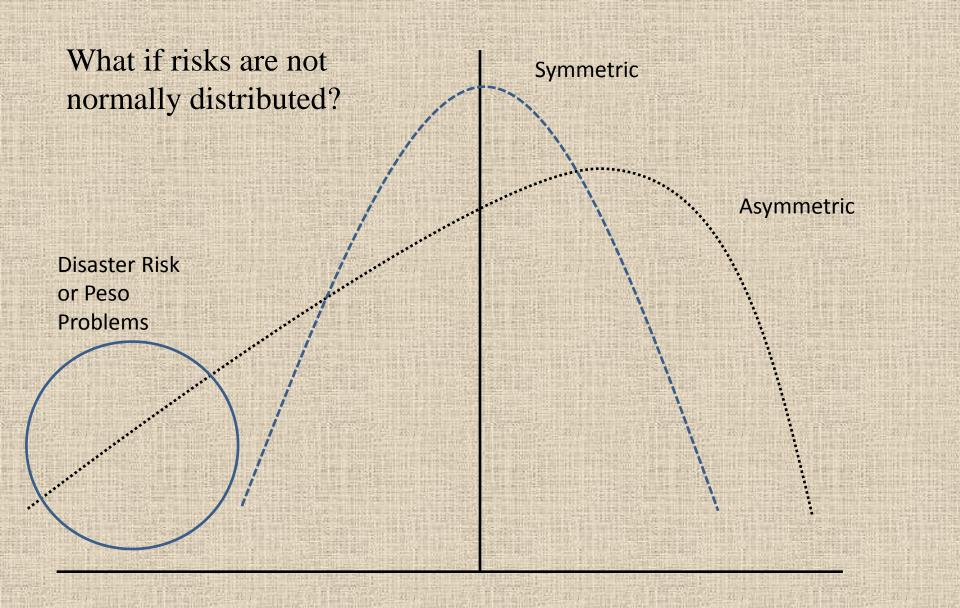

### Explanations...Excuses...Reasons

- Excess Returns related to measureable risk
- Reward for bearing disaster risk
- Peso Problems
- Financial Frictions e.g. liquidity
- Impact of uncertainty on continuing profits
- Intermediation by firms
- Monetary policy

• Higher returns required for skewed distribution of returns