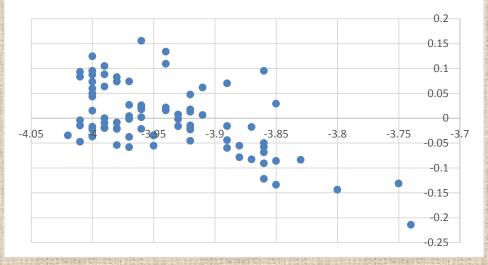

'QE' Carry Trade

- A positive return in the funding currency explained by both the interest rate differential and the depreciation of the funding currency
- Whole period of low Japanese Rates vs New Zealand Dollar...or...
- Ultra low rates since 2009 vs Aussies.

No positive 45 degree line – perhaps negative

USD to AUD 2009-2015

No positive 45 degree line – perhaps negative