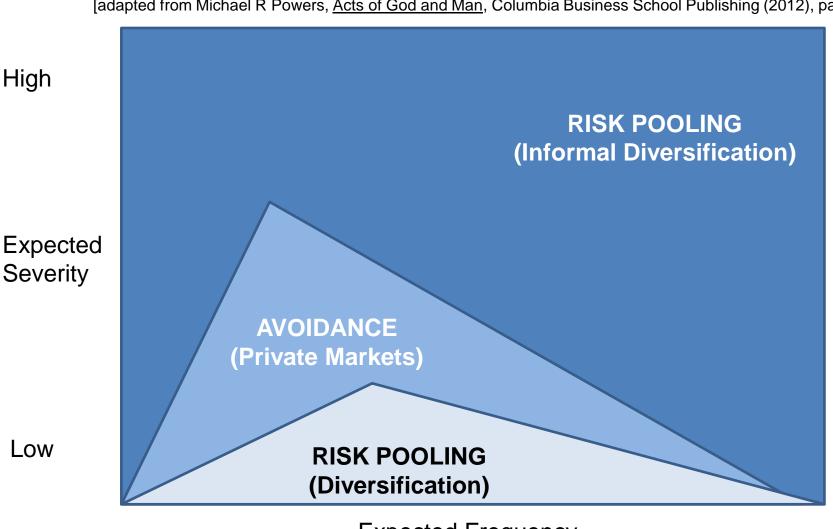

#### **Government Approach To Risk Finance?**

[adapted from Michael R Powers, Acts of God and Man, Columbia Business School Publishing (2012), page 168]

**Expected Frequency** 

Low High