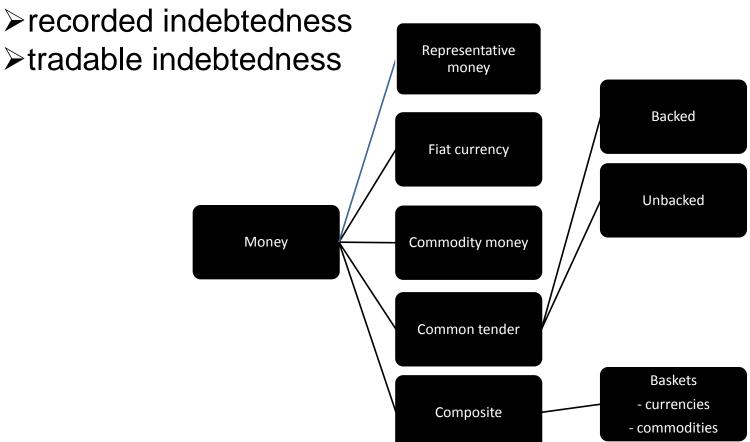

## Money as a System?

Communities form when people are prepared to be indebted to one another:

➤ basic membership indebtedness