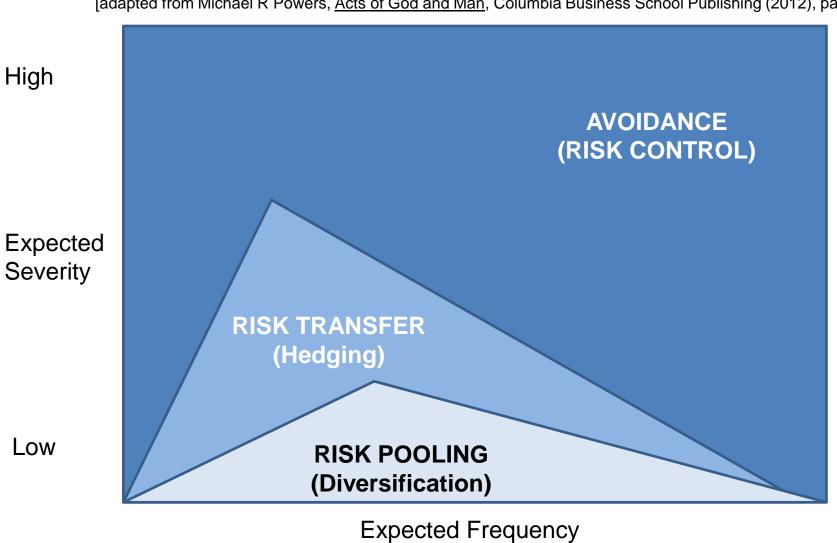

#### **Commercial Approach To Risk Finance**

[adapted from Michael R Powers, Acts of God and Man, Columbia Business School Publishing (2012), page 117]

Low

High