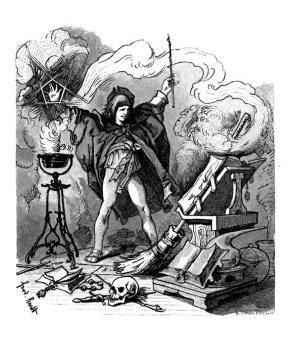

## Government as Sorcerer's Apprentice

[Source: "Goethe's Werke", 1882, drawing by Ferdinand Barth (1842–1892]