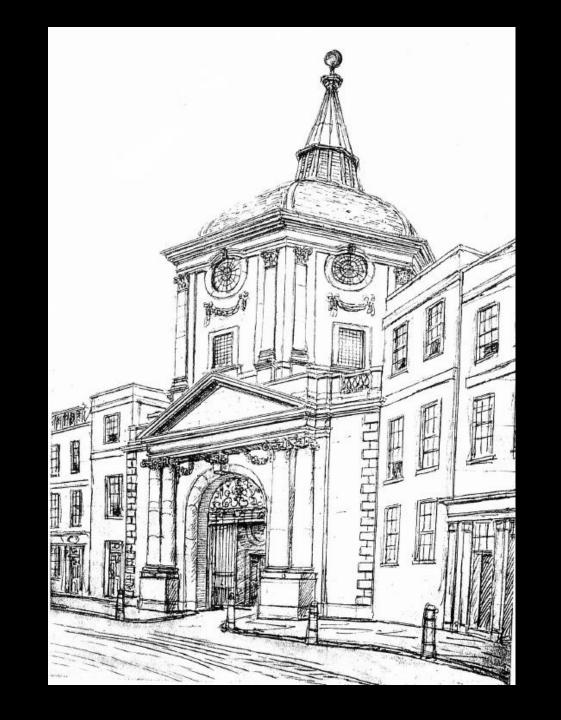

Collegium Regale Medicorum LONDINENSIUM.

SKETCH PLANS AND SECTION OF THE LECTURE THEATRE.

INSIDE OUTSIDE

all there windows rather to mise

COLLEGE OF PHYSICIANS
Warner Lane from Holder by & Ware Elegin

A Front Elevation within the court B Han of the Meatre limit will the world flow a Plan of the above D. general grown I lane