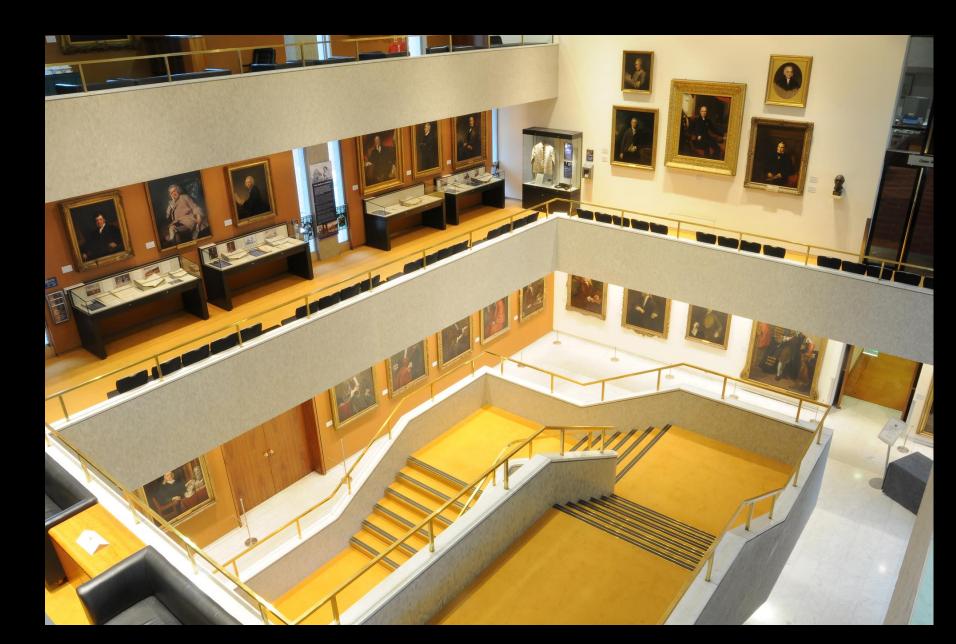

o mise



COLLEGE OF PHYSICIANS
Warner Lane from Holder by & Ware Elegin

A Front Elevation within the court B Han of the Meatre limit will the world flow a Plan of the above D. general grown I lane

tar references their over

H. ANSTED

Alround Plan of the College of Physickers in Warrick Lave Landon but after the great Force of 1665. Howell Second Will in 1814. The space (under the above Love the College volet to the Corporation of London, June 25th 170 Anden its: I part of the Preson of Newgate view stands A Lale of 100 Feet "Thumb's romined.



devicednes a Papis, drill or scale

Black appel .

THE COLLEGE OF PHYSICIANS.

London Pair, 1. May shop, at It Acharmanyie Lipository of Arts on Second.





















The Library.



1: for















## SMOKING AND HEALTH