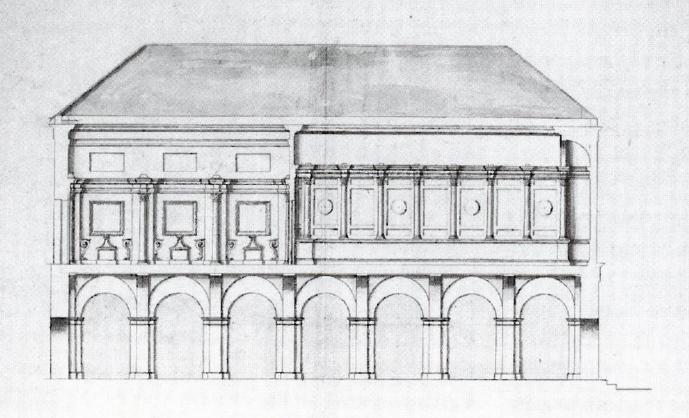

Collegium Regale Medicorum LONDINENSIUM.

SKETCH PLANS AND SECTION OF THE LECTURE THEATRE.

INSIDE OUTSIDE

all there windows rather to mise

COLLEGE OF PHYSICIANS
Warner Lane from Holder by & Ware Elegin

A Front Elevation within the court B Han of the Meatre limit will the world flow a Plan of the above D. general grown I lane