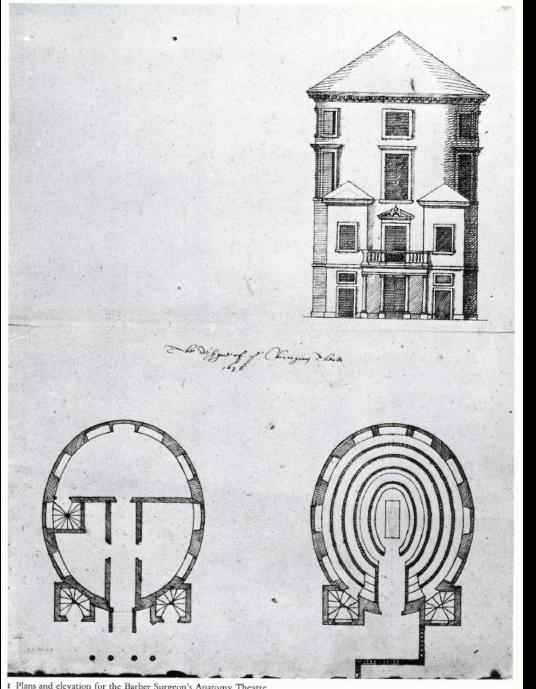

## Set Square and Stethoscope The Royal College of Physicians

1 Plans and elevation for the Barber Surgeon's Anatomy Theatre

VERA ANATOMIA LUGDUNO-BATAVAL CUM SCELETIS ET RELIQVIS QVA IBI EXTANT DELINEATIO. ARCHIPTON DUTTED. Afficier made 1144