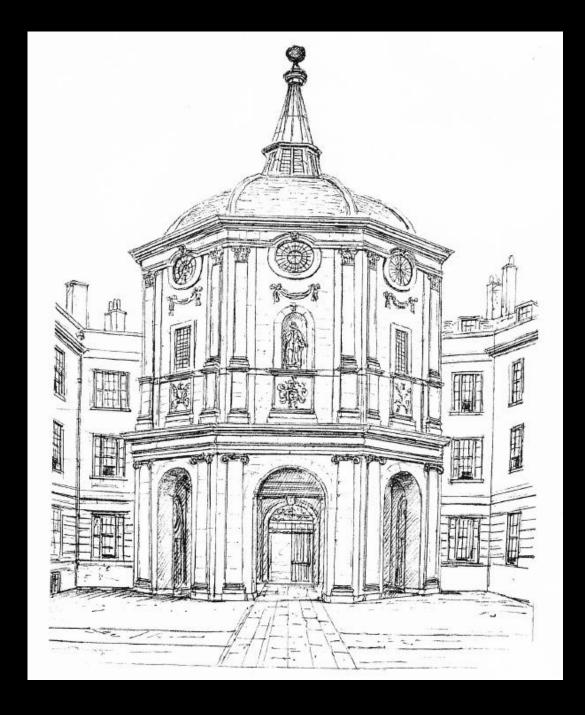

Collegium Regale Medicorum LONDINENSIUM.

SKETCH PLANS AND SECTION OF THE LECTURE THEATRE.

INSIDE OUTSIDE

all there windows rather to mise

COLLEGE OF PHYSICIANS
Warner Lane from Holder by & Ware Elegin

A Front Elevation within the court B Han of the Meatre limit will the world flow a Plan of the above D. general grown I lane