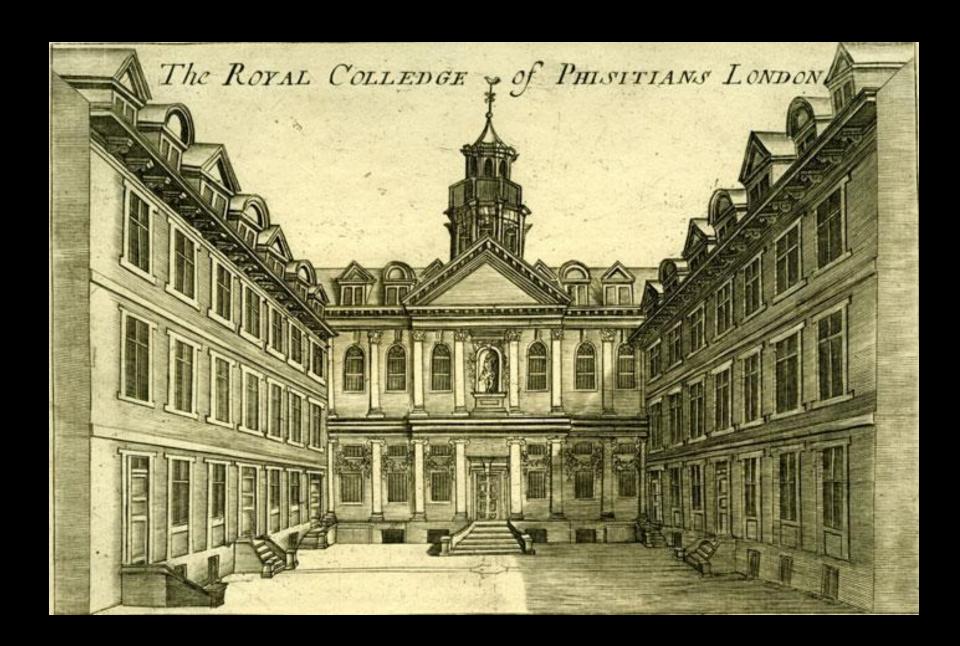

## Set Square and Stethoscope The Royal College of Physicians

1 Plans and elevation for the Barber Surgeon's Anatomy Theatre

VERA ANATOMIA LUGDUNO-BATAVAL CUM SCELETIS ET RELIQVIS QVA IBI EXTANT DELINEATIO. ARCHIPTON DUTTED. Afficier made 1144

GVILIELMVS. HARVEIVS. M. D.

Sic ora ferebat. Magnus Nature Rimalor Et Circulationis Sanguinis Demonstrator Primus Gulielmus Harveius.

Bethlehem Hospital 9

Alround Plan of the College of Physickers in Warrick Lave Landon but after the great Force of 1665. Howell Second Will in 1814. The space (under the above Love the College volet to the Corporation of London, June 25th 170 Anden its: I part of the Preson of Newgate view stands A Lale of 100 Feet "Thumb's romined.

tar references their over

H. ANSTED

Alround Plan of the College of Physickers in Warrick Lave Landon but after the great Force of 1665. Howell Second Will in 1814. The space (under the above Love the College volet to the Corporation of London, June 25th 170 Anden its: I part of the Preson of Newgate view stands A Lale of 100 Feet "Thumb's romined.