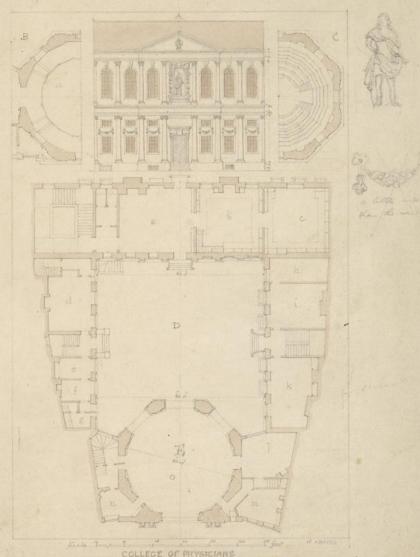

Collegium Regale Medicorum LONDINENSIUM.

SKETCH PLANS AND SECTION OF THE LECTURE THEATRE.

INSIDE OUTSIDE

all there windows rather to mise

COLLEGE OF PHYSICIANS
Warner Lane from Holder by & Ware Elegin

A Front Elevation within the court B Han of the Meatre limit will the world flow a Plan of the above D. general grown I lane

tar references their over

H. ANSTED

Alround Plan of the College of Physickers in Warrick Lave Landon but after the great Force of 1665. Howell Second Will in 1814. The space (under the above Love the College volet to the Corporation of London, June 25th 170 Anden its: I part of the Preson of Newgate view stands A Lale of 100 Feet "Thumb's romined.