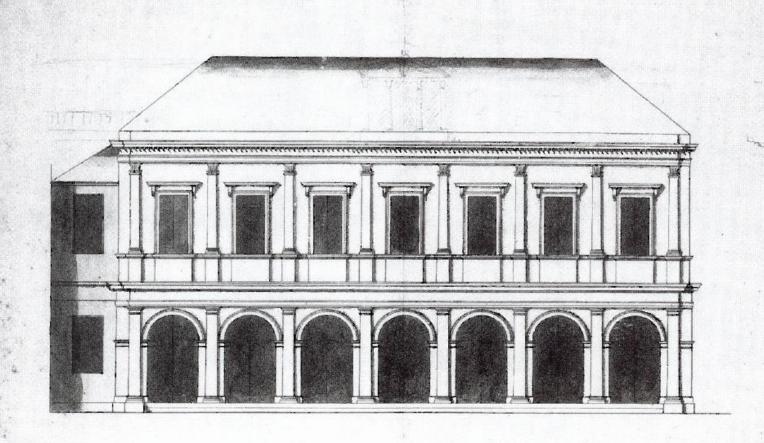

Collegium Regale Medicorum LONDINENSIUM.

SKETCH PLANS AND SECTION OF THE LECTURE THEATRE.

INSIDE OUTSIDE

all there windows rather to mise

COLLEGE OF PHYSICIANS
Warner Lane from Holder by & Ware Elegin

A Front Elevation within the court B Han of the Meatre limit will the world flow a Plan of the above D. general grown I lane