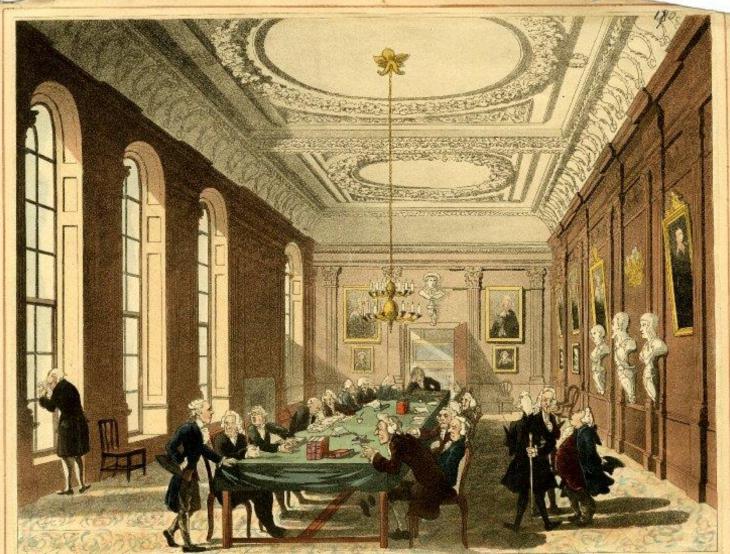

devicednes a Papis, drill or scale

Black appel .

THE COLLEGE OF PHYSICIANS.

London Pair, 1. May shop, at It Acharmanyie Lipository of Arts on Second.

The Library.

1: for