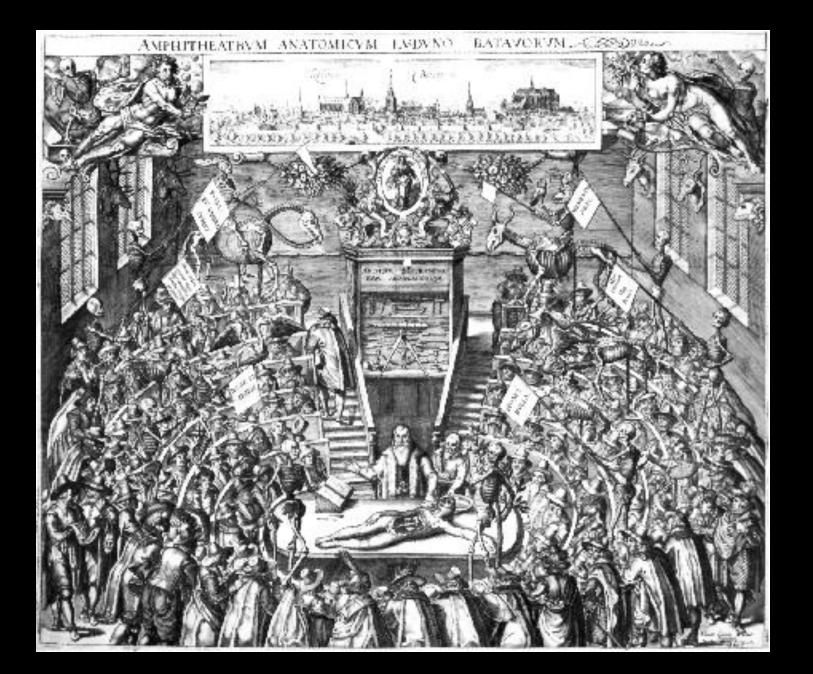

## Set Square and Stethoscope The Royal College of Physicians

1 Plans and elevation for the Barber Surgeon's Anatomy Theatre

VERA ANATOMIA LUGDUNO-BATAVAL CUM SCELETIS ET RELIQVIS QVA IBI EXTANT DELINEATIO. ARCHIPTON DUTTED. Afficier made 1144