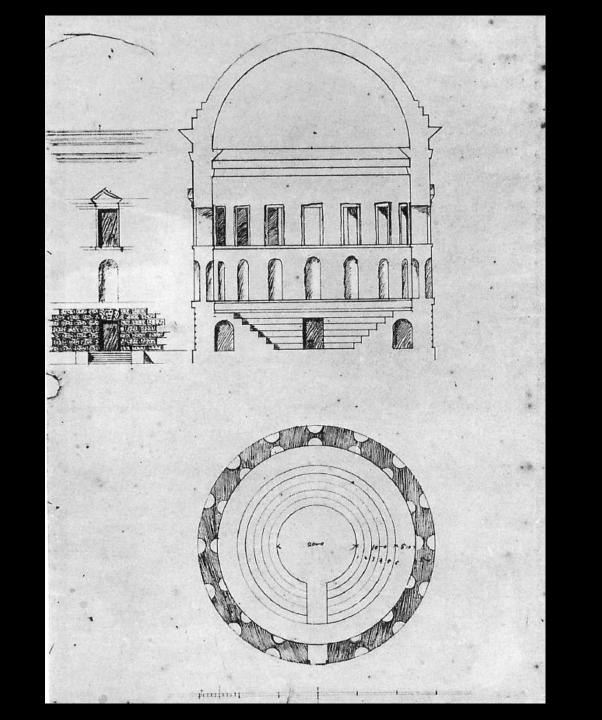

Collegium Regale Medicorum LONDINENSIUM.

SKETCH PLANS AND SECTION OF THE LECTURE THEATRE.

INSIDE OUTSIDE

all there windows rather to mise

COLLEGE OF PHYSICIANS
Warner Lane from Holder by & Ware Elegin

A Front Elevation within the court B Han of the Meatre limit will the world flow a Plan of the above D. general grown I lane