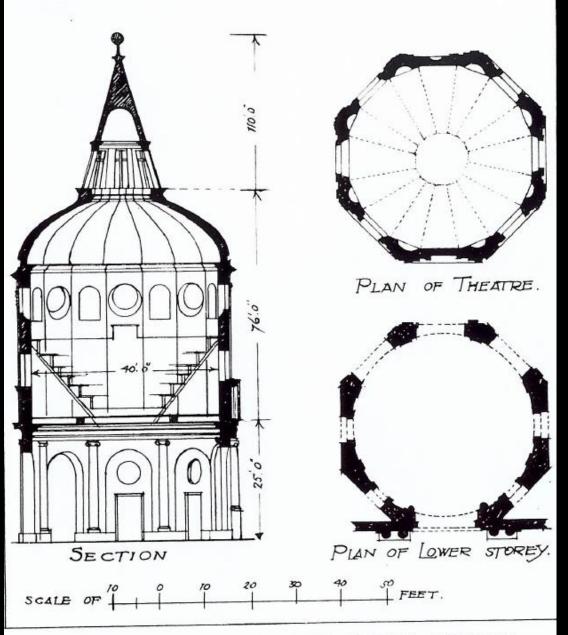

Collegium Regale Medicorum LONDINENSIUM.

SKETCH PLANS AND SECTION OF THE LECTURE THEATRE.

INSIDE OUTSIDE

all there windows rather to mise

COLLEGE OF PHYSICIANS
Warner Lane from Holder by & Ware Elegin

A Front Elevation within the court B Han of the Meatre limit will the world flow a Plan of the above D. general grown I lane