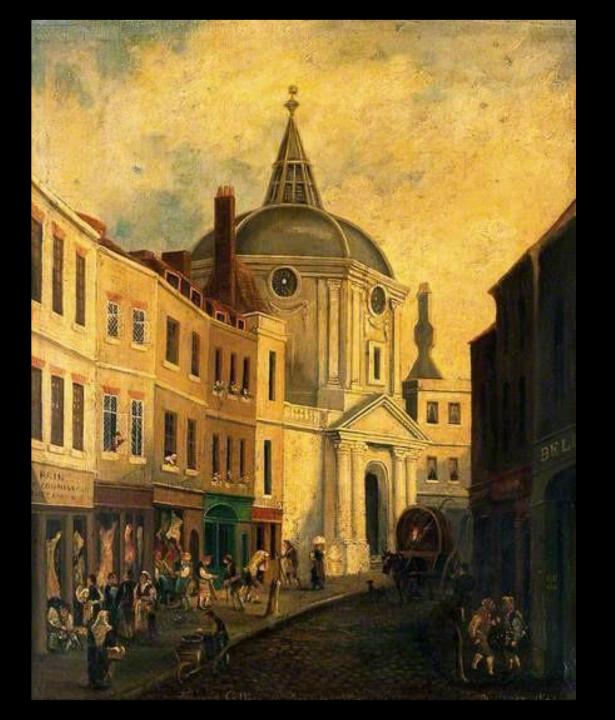

## Set Square and Stethoscope The Royal College of Physicians

1 Plans and elevation for the Barber Surgeon's Anatomy Theatre

VERA ANATOMIA LUGDUNO-BATAVAL CUM SCELETIS ET RELIQVIS QVA IBI EXTANT DELINEATIO. ARCHIPTON DUTTED. Afficier made 1144