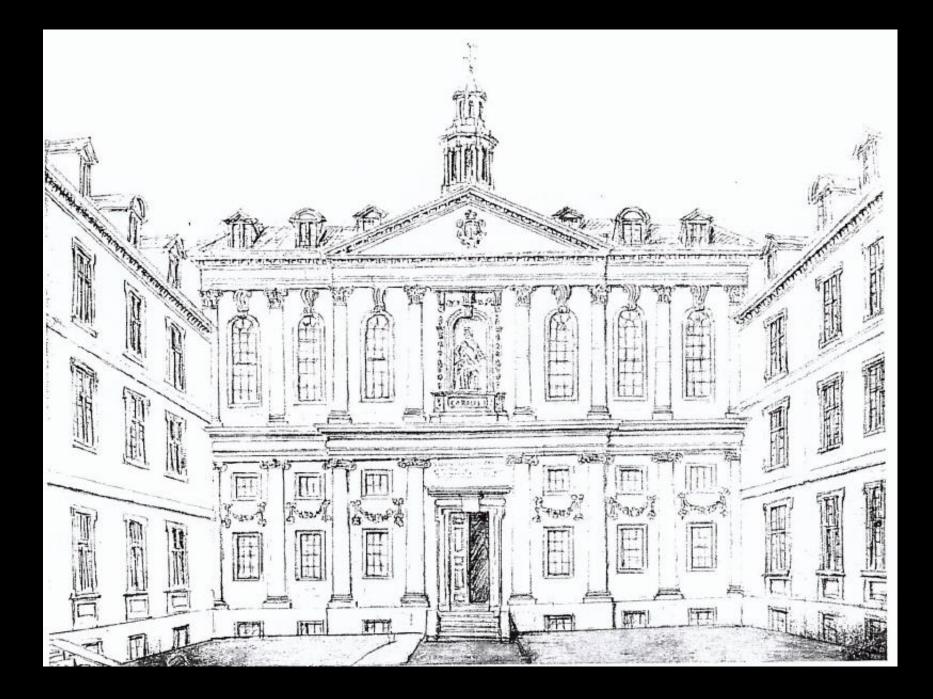

Collegium Regale Medicorum LONDINENSIUM.

SKETCH PLANS AND SECTION OF THE LECTURE THEATRE.

INSIDE OUTSIDE

all there windows rather to mise

COLLEGE OF PHYSICIANS
Warner Lane from Holder by & Ware Elegin

A Front Elevation within the court B Han of the Meatre limit will the world flow a Plan of the above D. general grown I lane