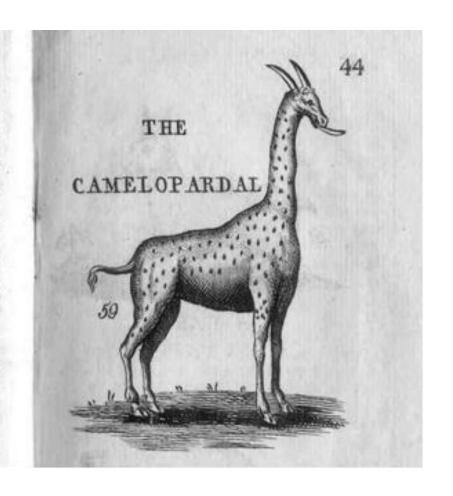

#### Education

43 A Description of BEASTS.

59 The CAMELOPARDAL is bred in Ethickia, leaks, Georgia, &c. The Head of it is like
a Camel's; its Colour, for the most Part, red and
white, beautifully mixed together, and the Skin full
of Spots. It has two little, Horns upon its Head,
of the Colour of Iron; has a small Mouth, like an
Harr's; a Tongue near three Feet long, and a Neck
of divers Colours, of a very great Length, which he
holds higher than a Camel's, and is far above the
Proportion of his other Parts. His fore Feet are
much longer than his hinder. His Pace is different
from all other Beass; for he moves right and left
Feet together. This Creature is like both a Camel
and a Pauther. The Skin of this Beast is very valuable. It is a solitary Beast, and keepeth in the Woods,
if it he not taken when it is young. It is very trackable, and easy to be governed, so that a Child may
lead it, with a small Line or Cord about its Head.
The Fiesh of this Creature is good Meat.