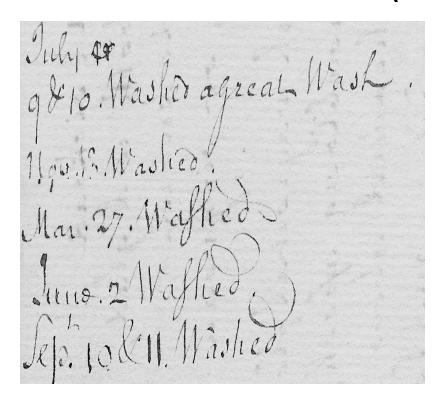

Exceeding Sharpe, Snow Tions neughard. frost the water &

He recorded the times he washed (i.e. laundry)

And if he bathed any less than once every 2 months he "Resum'd his bath"

m. a. 311 Resulted my Bath Ethro mercy was carriod vory woll through it. Heard & Rippon expound from Genzois 27.- V? 68 ... Voryfino day & Vory warut - grown drill in Evouring): Wife & Patty Visited