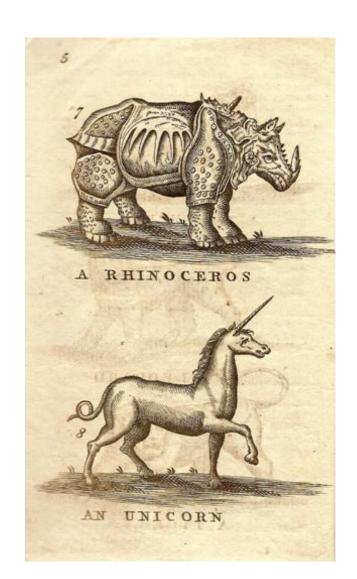

ogether, and the Skin full
of Spots. It has two little, Horns upon its Head,
of the Colour of Iron; has a small Mouth, like an
Harr's; a Tongue near three Feet long, and a Neck
of divers Colours, of a very great Length, which he
holds higher than a Camel's, and is far above the
Proportion of his other Parts. His fore Feet are
much longer than his hinder. His Pace is different
from all other Beass; for he moves right and left
Feet together. This Creature is like both a Camel
and a Pauther. The Skin of this Beast is very valuable. It is a solitary Beast, and keepeth in the Woods,
if it he not taken when it is young. It is very trackable, and easy to be governed, so that a Child may
lead it, with a small Line or Cord about its Head.
The Fiesh of this Creature is good Meat.



#### Education



#### Education

The Mormarks used in reading arothosa otwolvo: 1 dhostrophie? 2 Hyphow - or = 3 Parenthosis () 4 Brackets []

5 Paragraph II 7 Section S 8 Elipsis - - on quilder the 10 Asterick \* 11. Obelish, t 12 Caret A

#### Education

Augustin- Austin Al Desford- Alsford Waistroat Wiscote Wrist-bank, Risban. yatelli. yol. Biriningham.

#### Education



#### Education

la rigne est belle, Elle raportera braileoup de raisi A Ambetion est une paísion noble máis souvent Elle cause bien des maux

regardez eet webre la Il est bien fleure et expendant Il ne product point de fruit, Je le comperar s'il ne donne point du fruit cette annie ces deiex arbies sont mort c'est la moufse qui tes a fait mourir vous voyez qu'elle bouche les peresdesants Tentrons dans la bape cour Elle est ownerte Nou