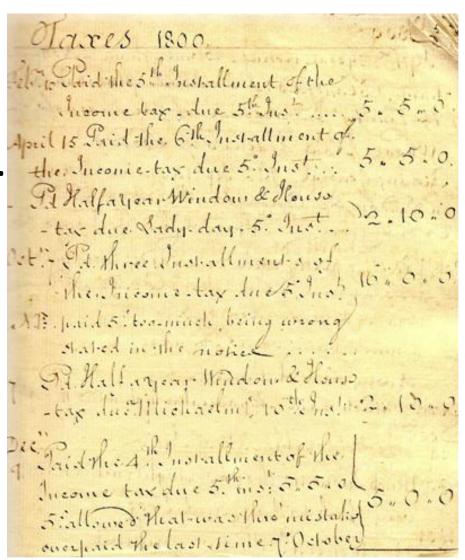

©Guildhall Art Gallery

©Guildhall Art Gallery

Local Taxes which
 Richard had to pay at
 One London Bridge

Complaint about worn coinage and forgeries

Complaint about worn coinage and forgeries

 Later, when banknotes were introduced, he noted down details of common forgeries – in this case one "known by the coarseness of the paper" with a "Water Mark clumsily executed".