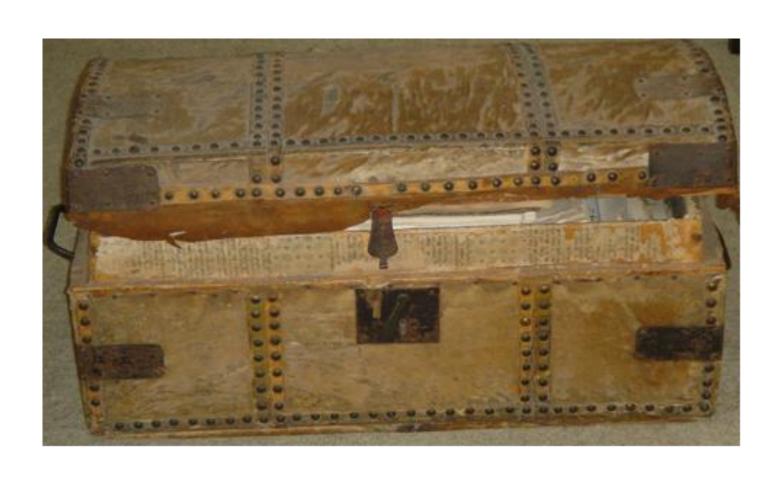

#### Gresham College 12<sup>th</sup> February 2013

A Haberdashery Shop at One London Bridge: the Journal of a Georgian Gentleman





FAMILY, AND

PERSONAL, RECOLLECTIONS.

have frequently thought of writing a little history of my life, intersperse with as much information as Sand collect from letters, and memorandum in my possession, of my family connexions.







#### The three principles:

- Education
- Hard work
- Christian values (and in particular, Baptist beliefs).

#### Education



#### Education

43 A Description of BEASTS.

59 The CAMELOPARDAL is bred in Ethickia, leaks, Georgia, &c. The Head of it is like
a Camel's; its Colour, for the most Part, red and
white, beautifully mixed together, and the Skin full
of Spots. It has two little, Horns upon its Head,
of the Colour of Iron; has a small Mouth, like an
Harr's; a Tongue near three Feet long, and a Neck
of divers Colours, of a very great Length, which he
h