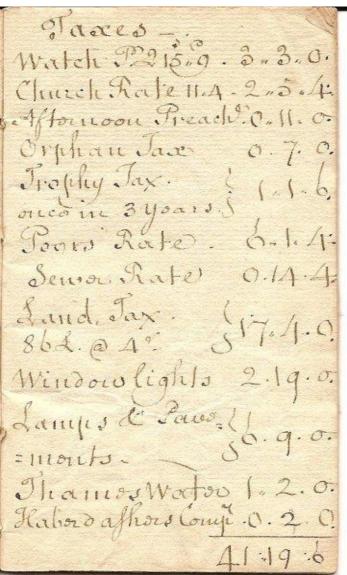

©Guildhall Art Gallery

©Guildhall Art Gallery

Local Taxes which
 Richard had to pay at
 One London Bridge

Complaint about worn coinage and forgeries

Complaint about worn coinage and forgeries

 Later, when banknotes were introduced, he noted down details of common forgeries – in this case one "known by the coarseness of the paper" with a "Water Mark clumsily executed".