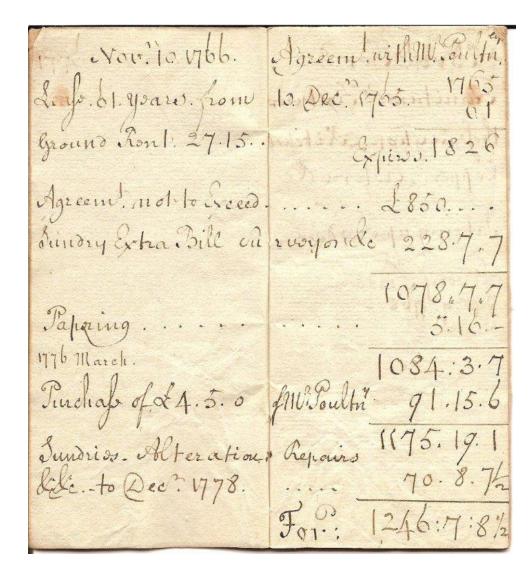

#### London Bridge

London Bridge

London Bridge

London Bridge

Construction costs

Fitting-out costs

Brought termand , 1400. 8.52 Wynn Mafen work to ? Cellar window : i c. 10. 1. Masone Work to Compand en turnelle by Counting doub in 3 de. Let. 29 Flepair-1 apolition to the Commissificans 1. 1.0 Stages bricking 3.3.0 top of House 0 0 1,414:7:02 Tor: form. [120, 0,0/2