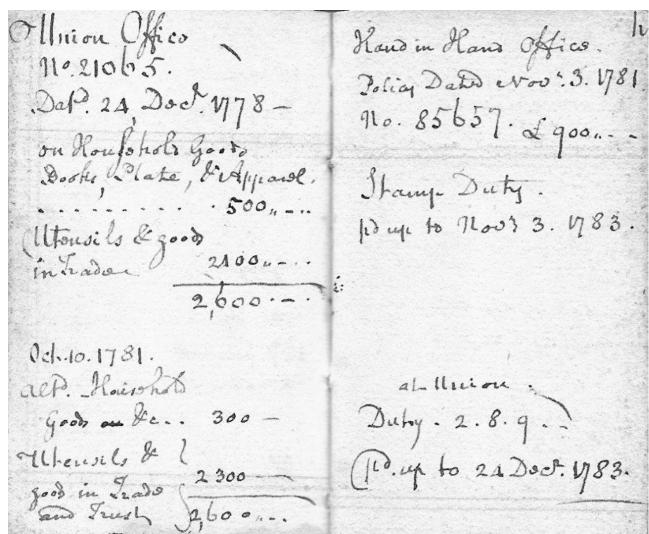

#### Insurances

1779 October 31<sup>st</sup>. "Our house at London Bridge was preserv'd when in great danger from fire."

"...experienced the Lord a very present help in a time of great need, by His preserving us, and our habitation from devouring flames, a fire having broken out about 8 o'Clock at the hop warehouse behind our house, which consumed both it and the waterworks. Oh may I never forget His kind appearance when in imminent danger"