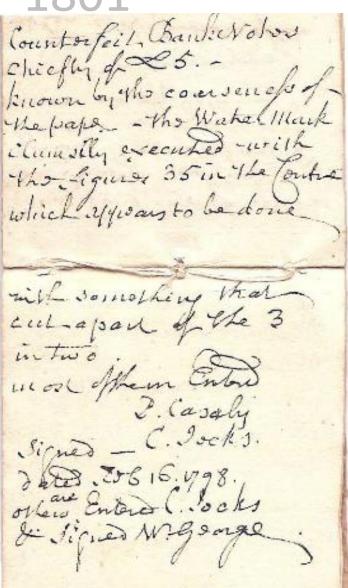

©Guildhall Art Gallery

©Guildhall Art Gallery

Local Taxes which
 Richard had to pay at
 One London Bridge

Complaint about worn coinage and forgeries

Complaint about worn coinage and forgeries

 Later, when banknotes were introduced, he noted down details of common forgeries – in this case one "known by the coarseness of the paper" with a "Water Mark clumsily executed".