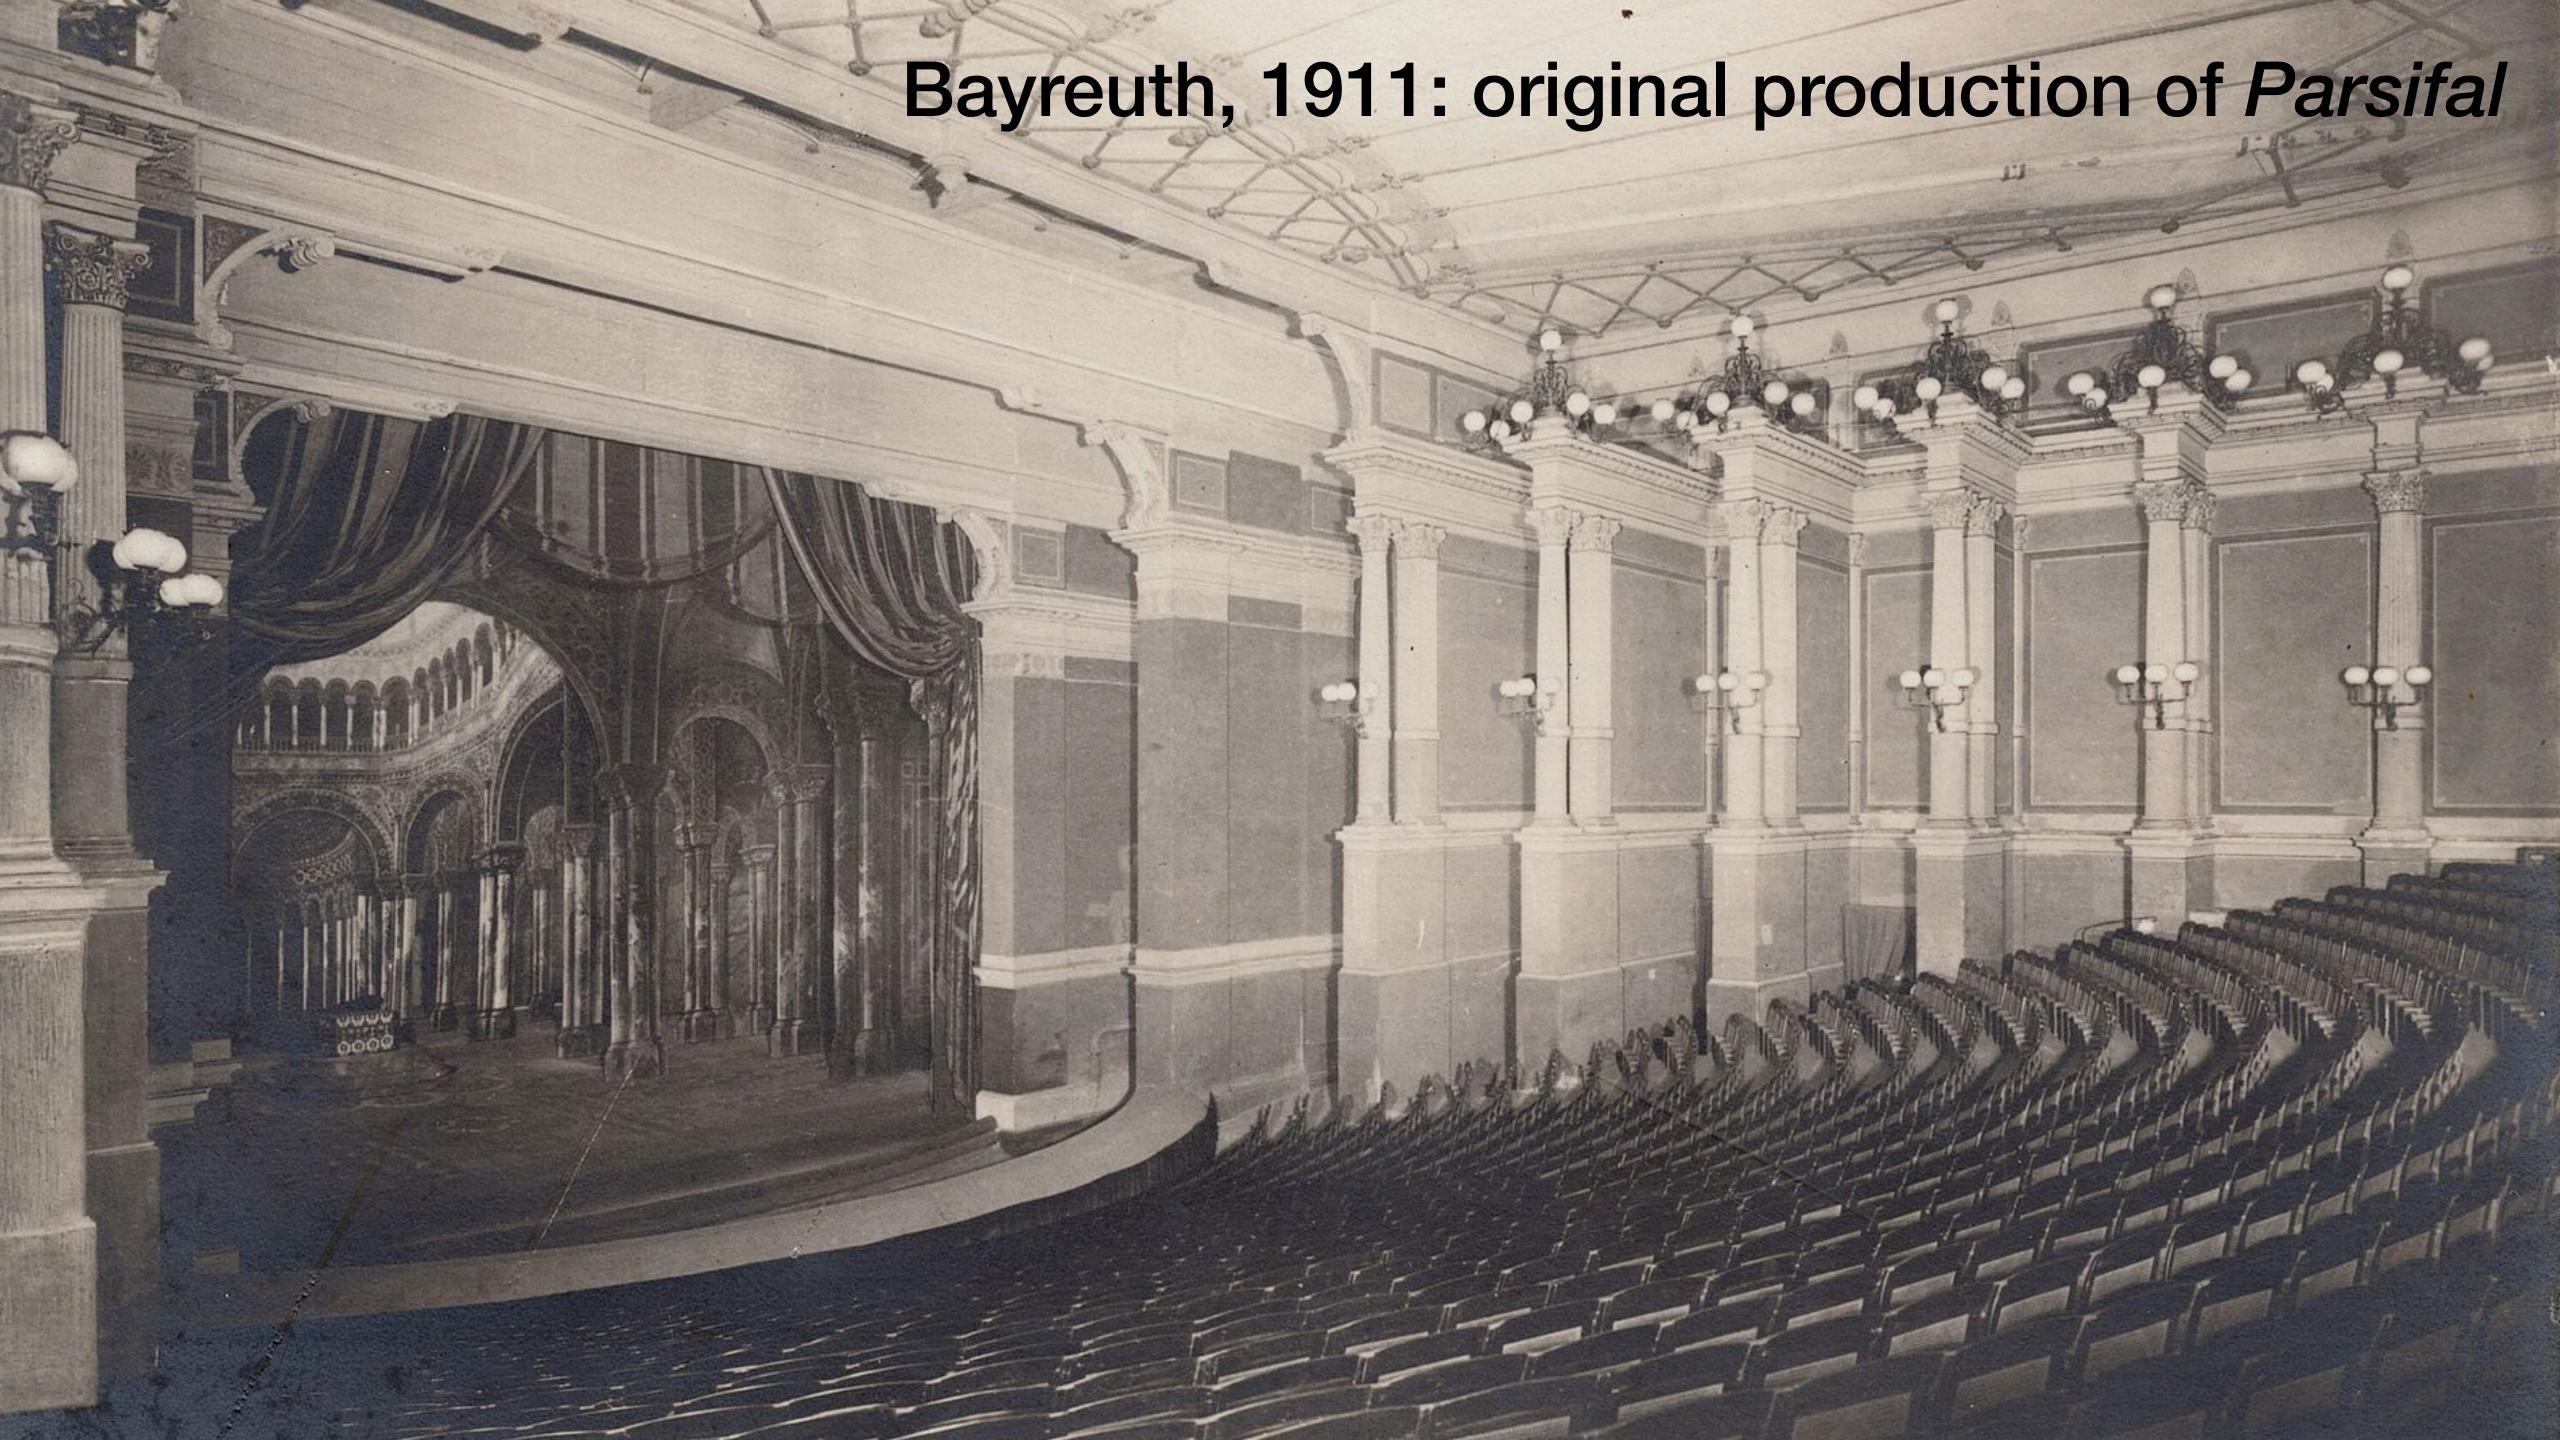

#### R Murray Schafer: The Soundscape

Bayreuth,
Margravial Opera House:
Wagner's original idea...

Fig. 4. Richard Wagners Bühnenfestspielhaus zu Baireuth (Arch. Brückwald).

## Groundplan of Bayreuth Festspielhaus