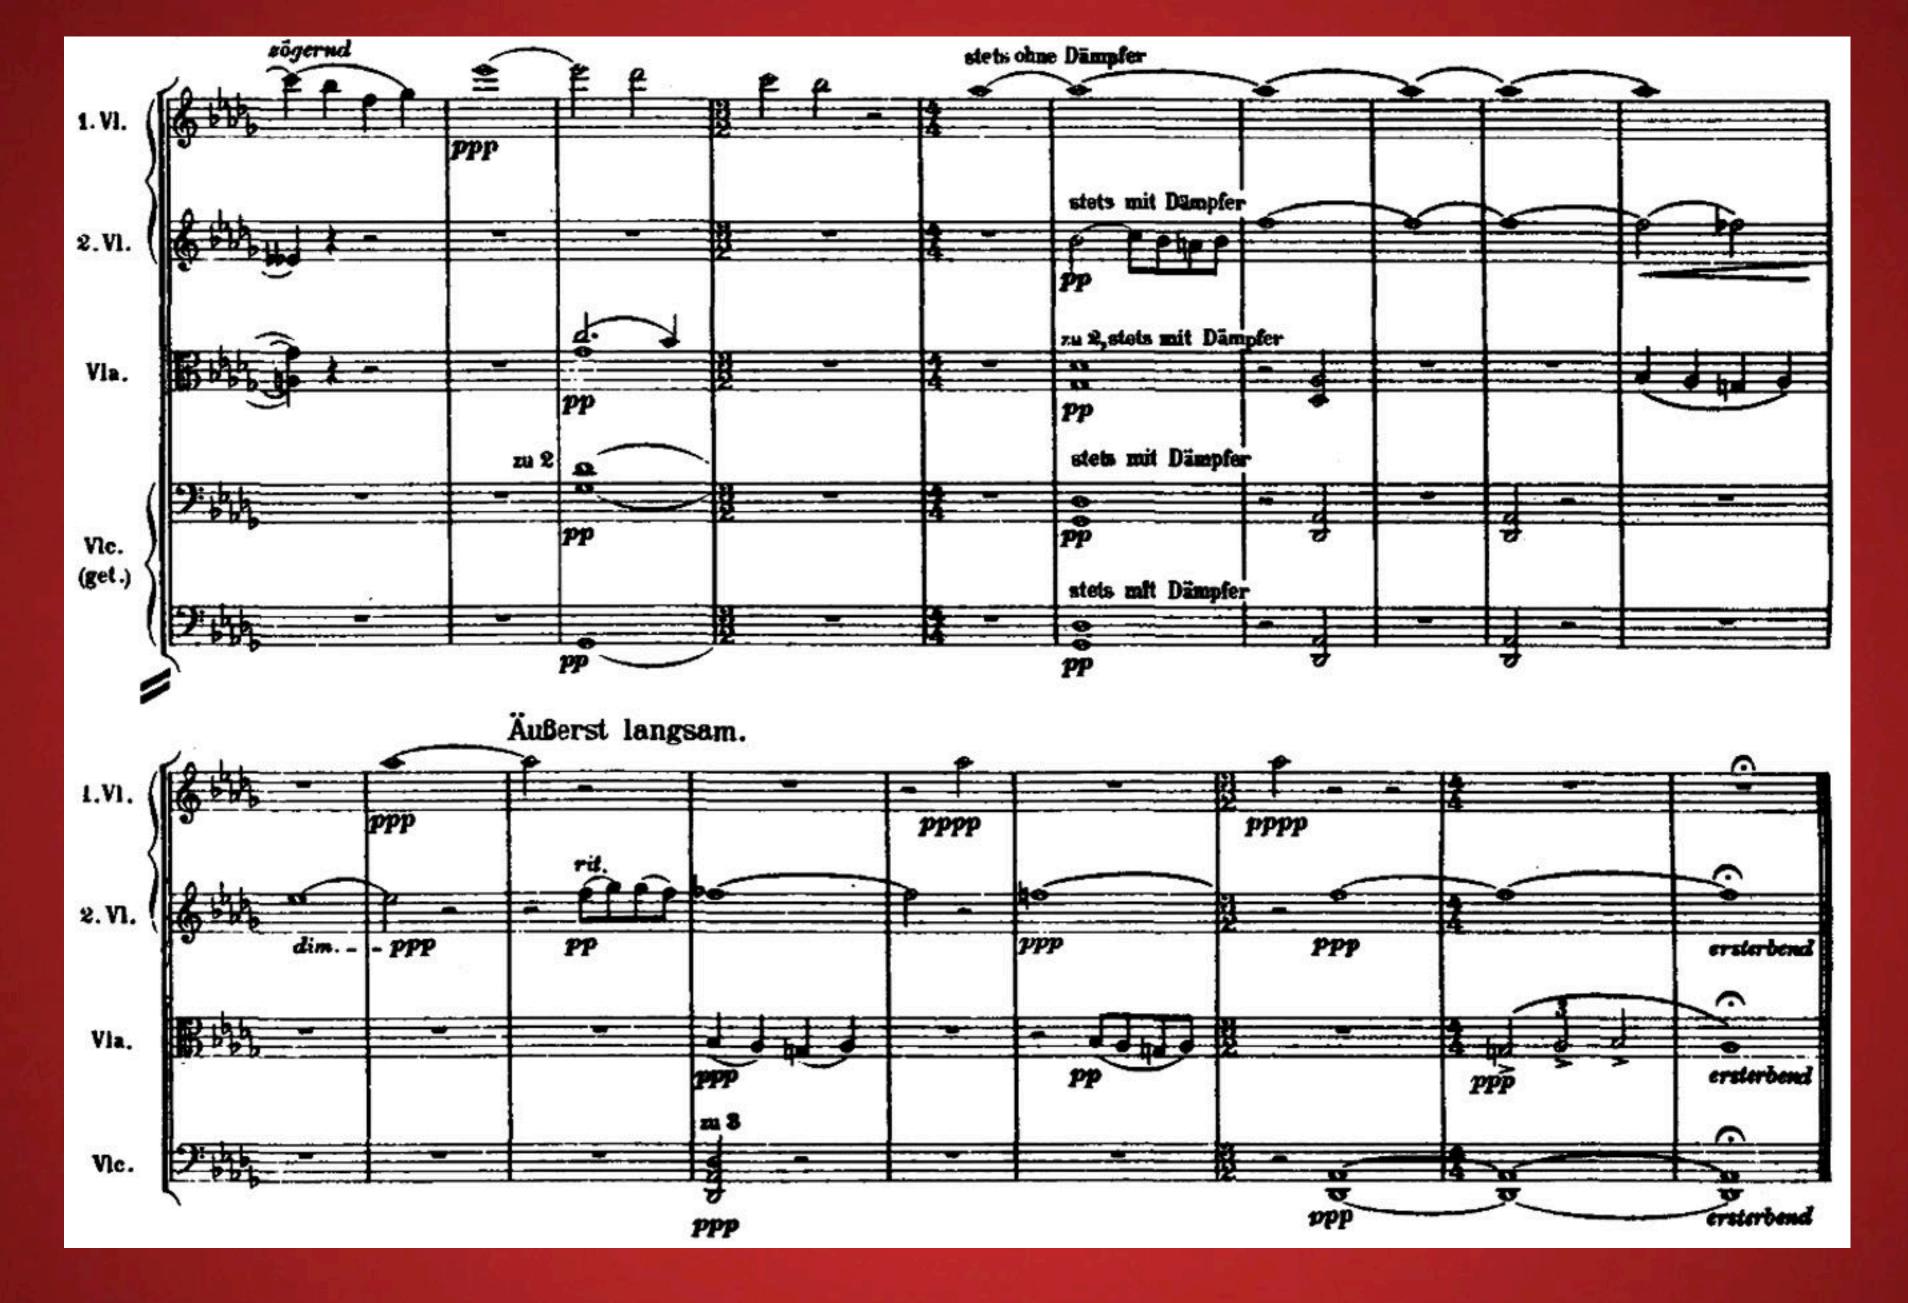

# LISTENING

#### R Murray Schafer: The Soundscape





Bayreuth,
Margravial Opera House:
Wagner's original idea...

Fig. 4. Richard Wagners Bühnenfestspielhaus zu Baireuth (Arch. Brückwald).

## Groundplan of Bayreuth Festspielhaus





#### VORSPIEL.



# Wagner: Parsifal prelude, opening





Mahler, Symphony no 9, Adagio, final page



### Pauline Oliveros, Stuart Dempster, Panaiotis - Deep Listening Band, from 1988 at Fort Worden: Lear



#### John Luther Adams: Become Ocean





#### John Luther Adams: Become Ocean



In July, what's hid in a house? To observe/still cultivate stroke, various objects are hidden in the house.

| 11 + 12, 10,<br>9, 7 (d + 1),      | The post        | ure of being      | all ears, giving         |
|------------------------------------|-----------------|-------------------|--------------------------|
| 11 + 12 + 8 +                      | the control     | and elicities     |                          |
| 13, 4, 1 + 2 +                     | 1               | section in the    | 2                        |
| 3 + 5, 6 + 7,                      | i