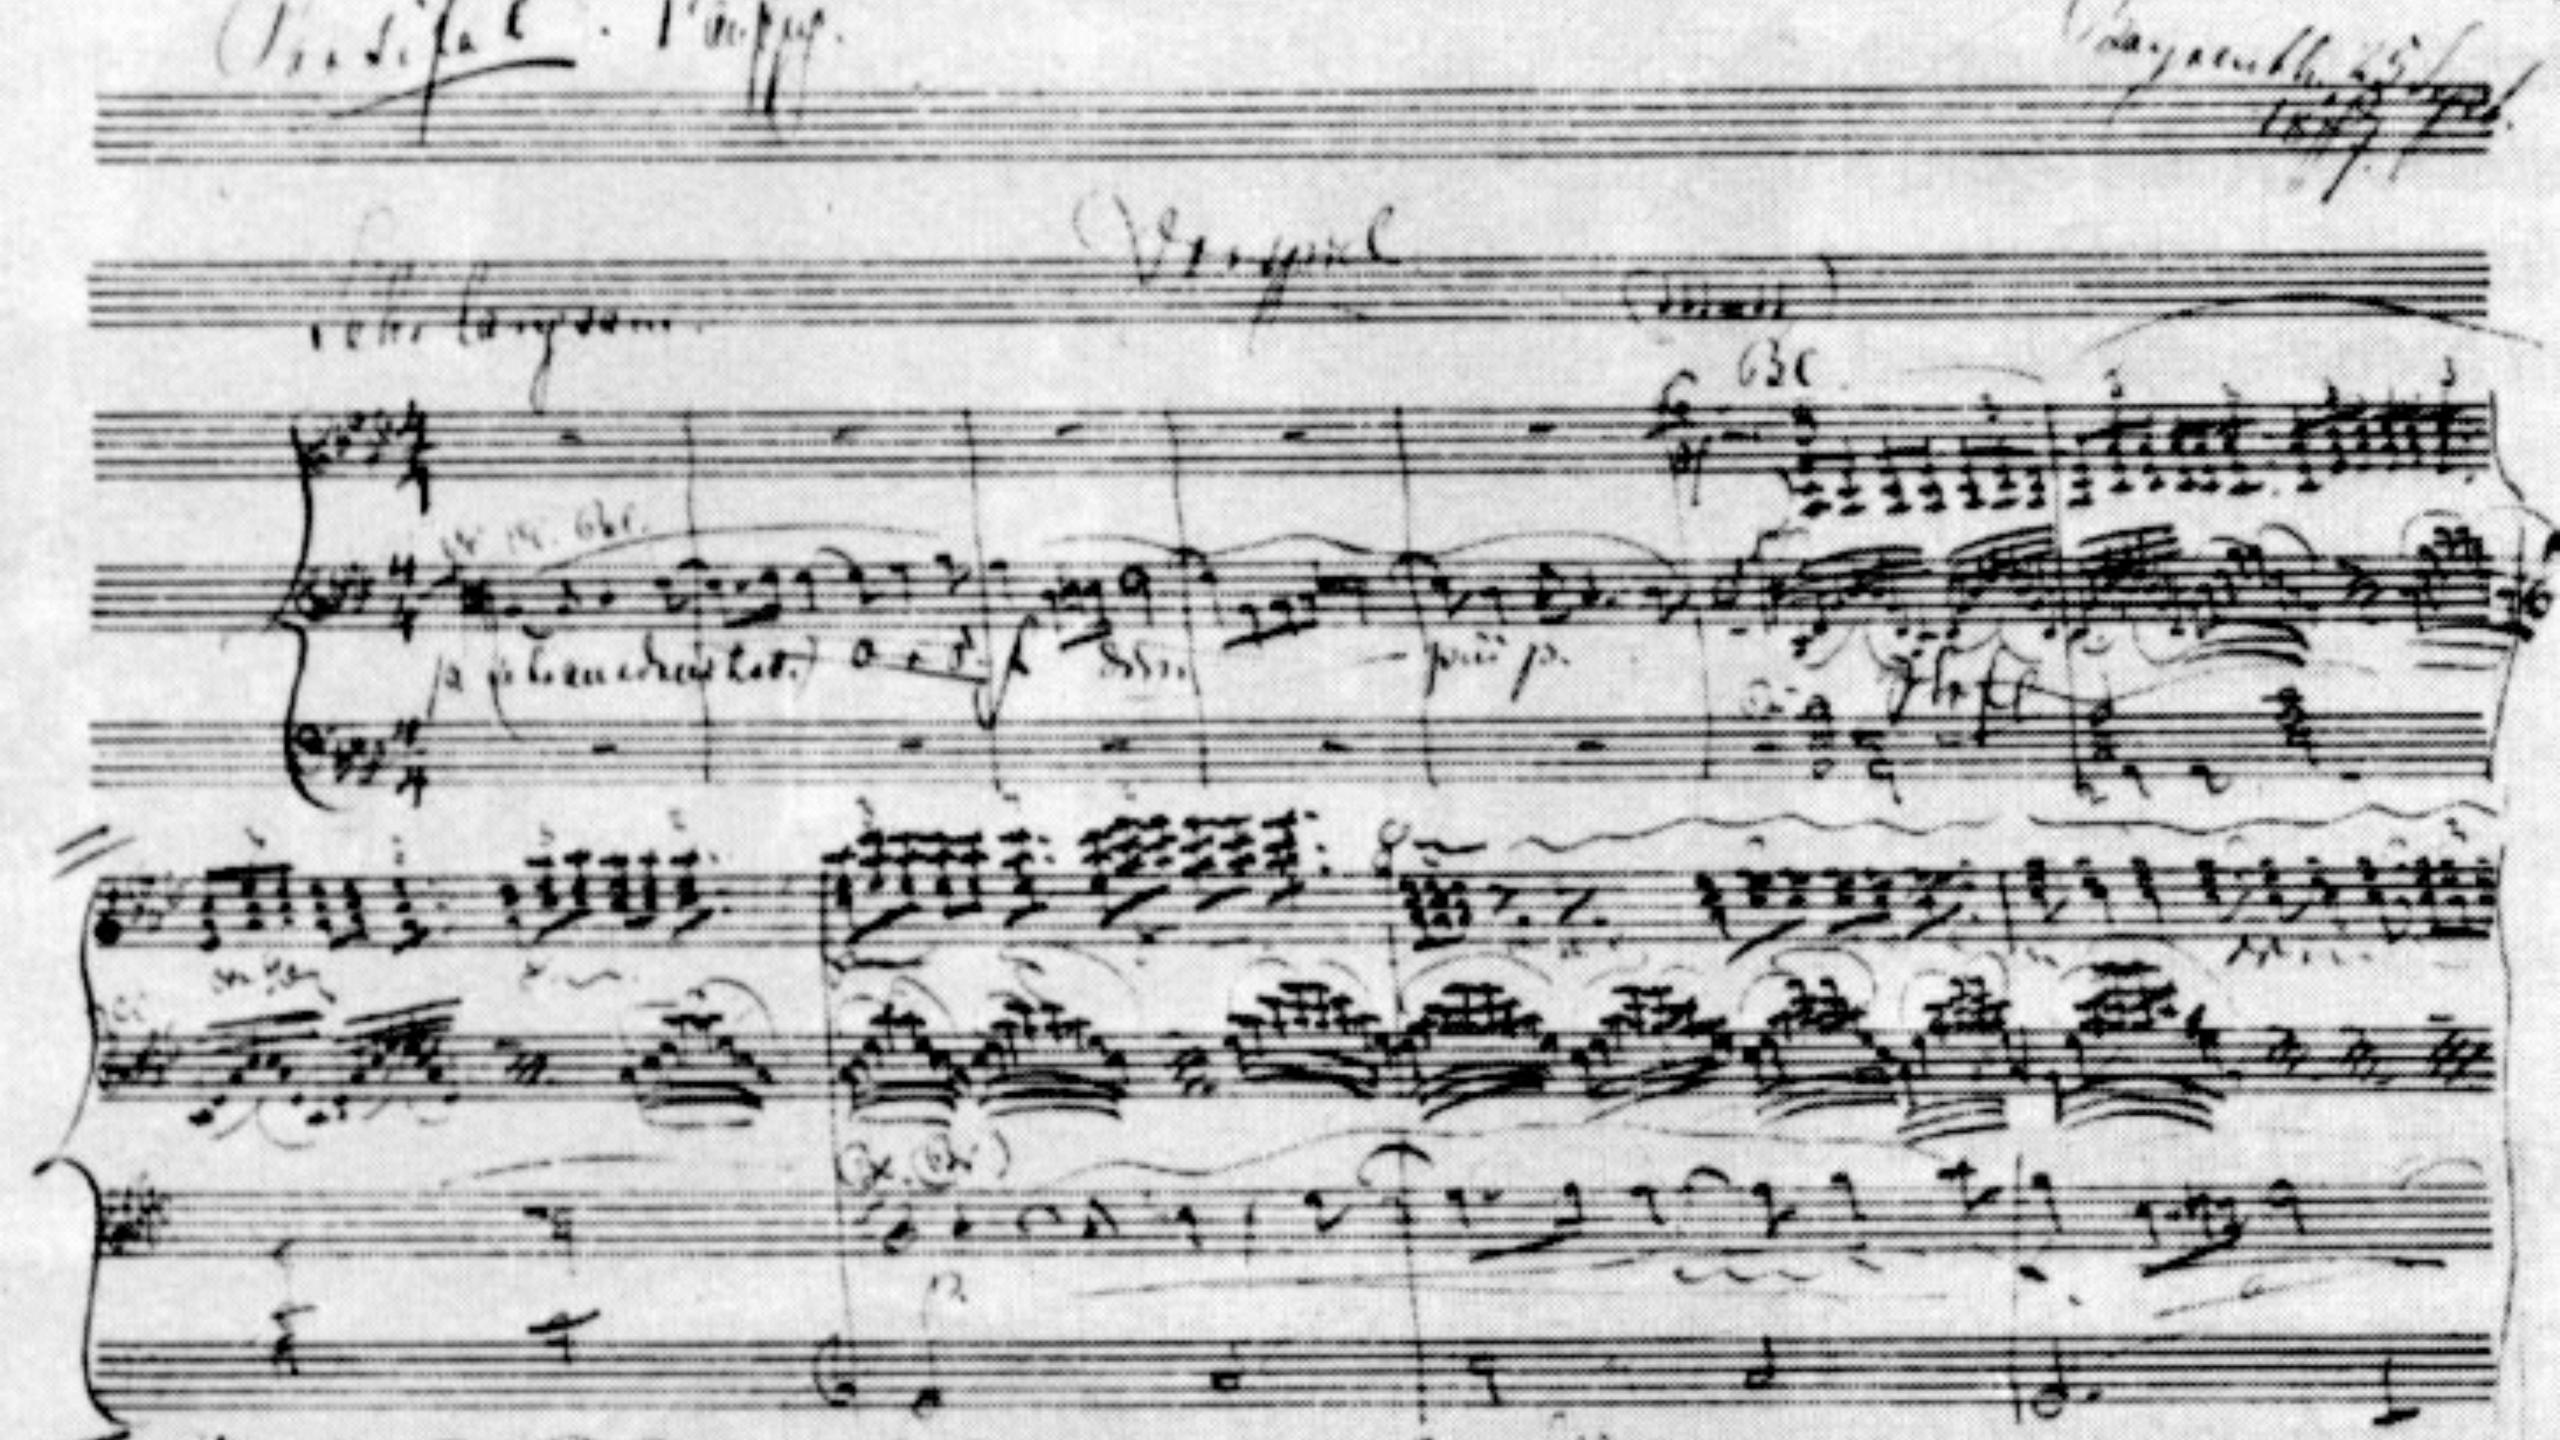

#### VORSPIEL.

# Wagner: Parsifal prelude, opening

Mahler, Symphony no 9, Adagio, final page