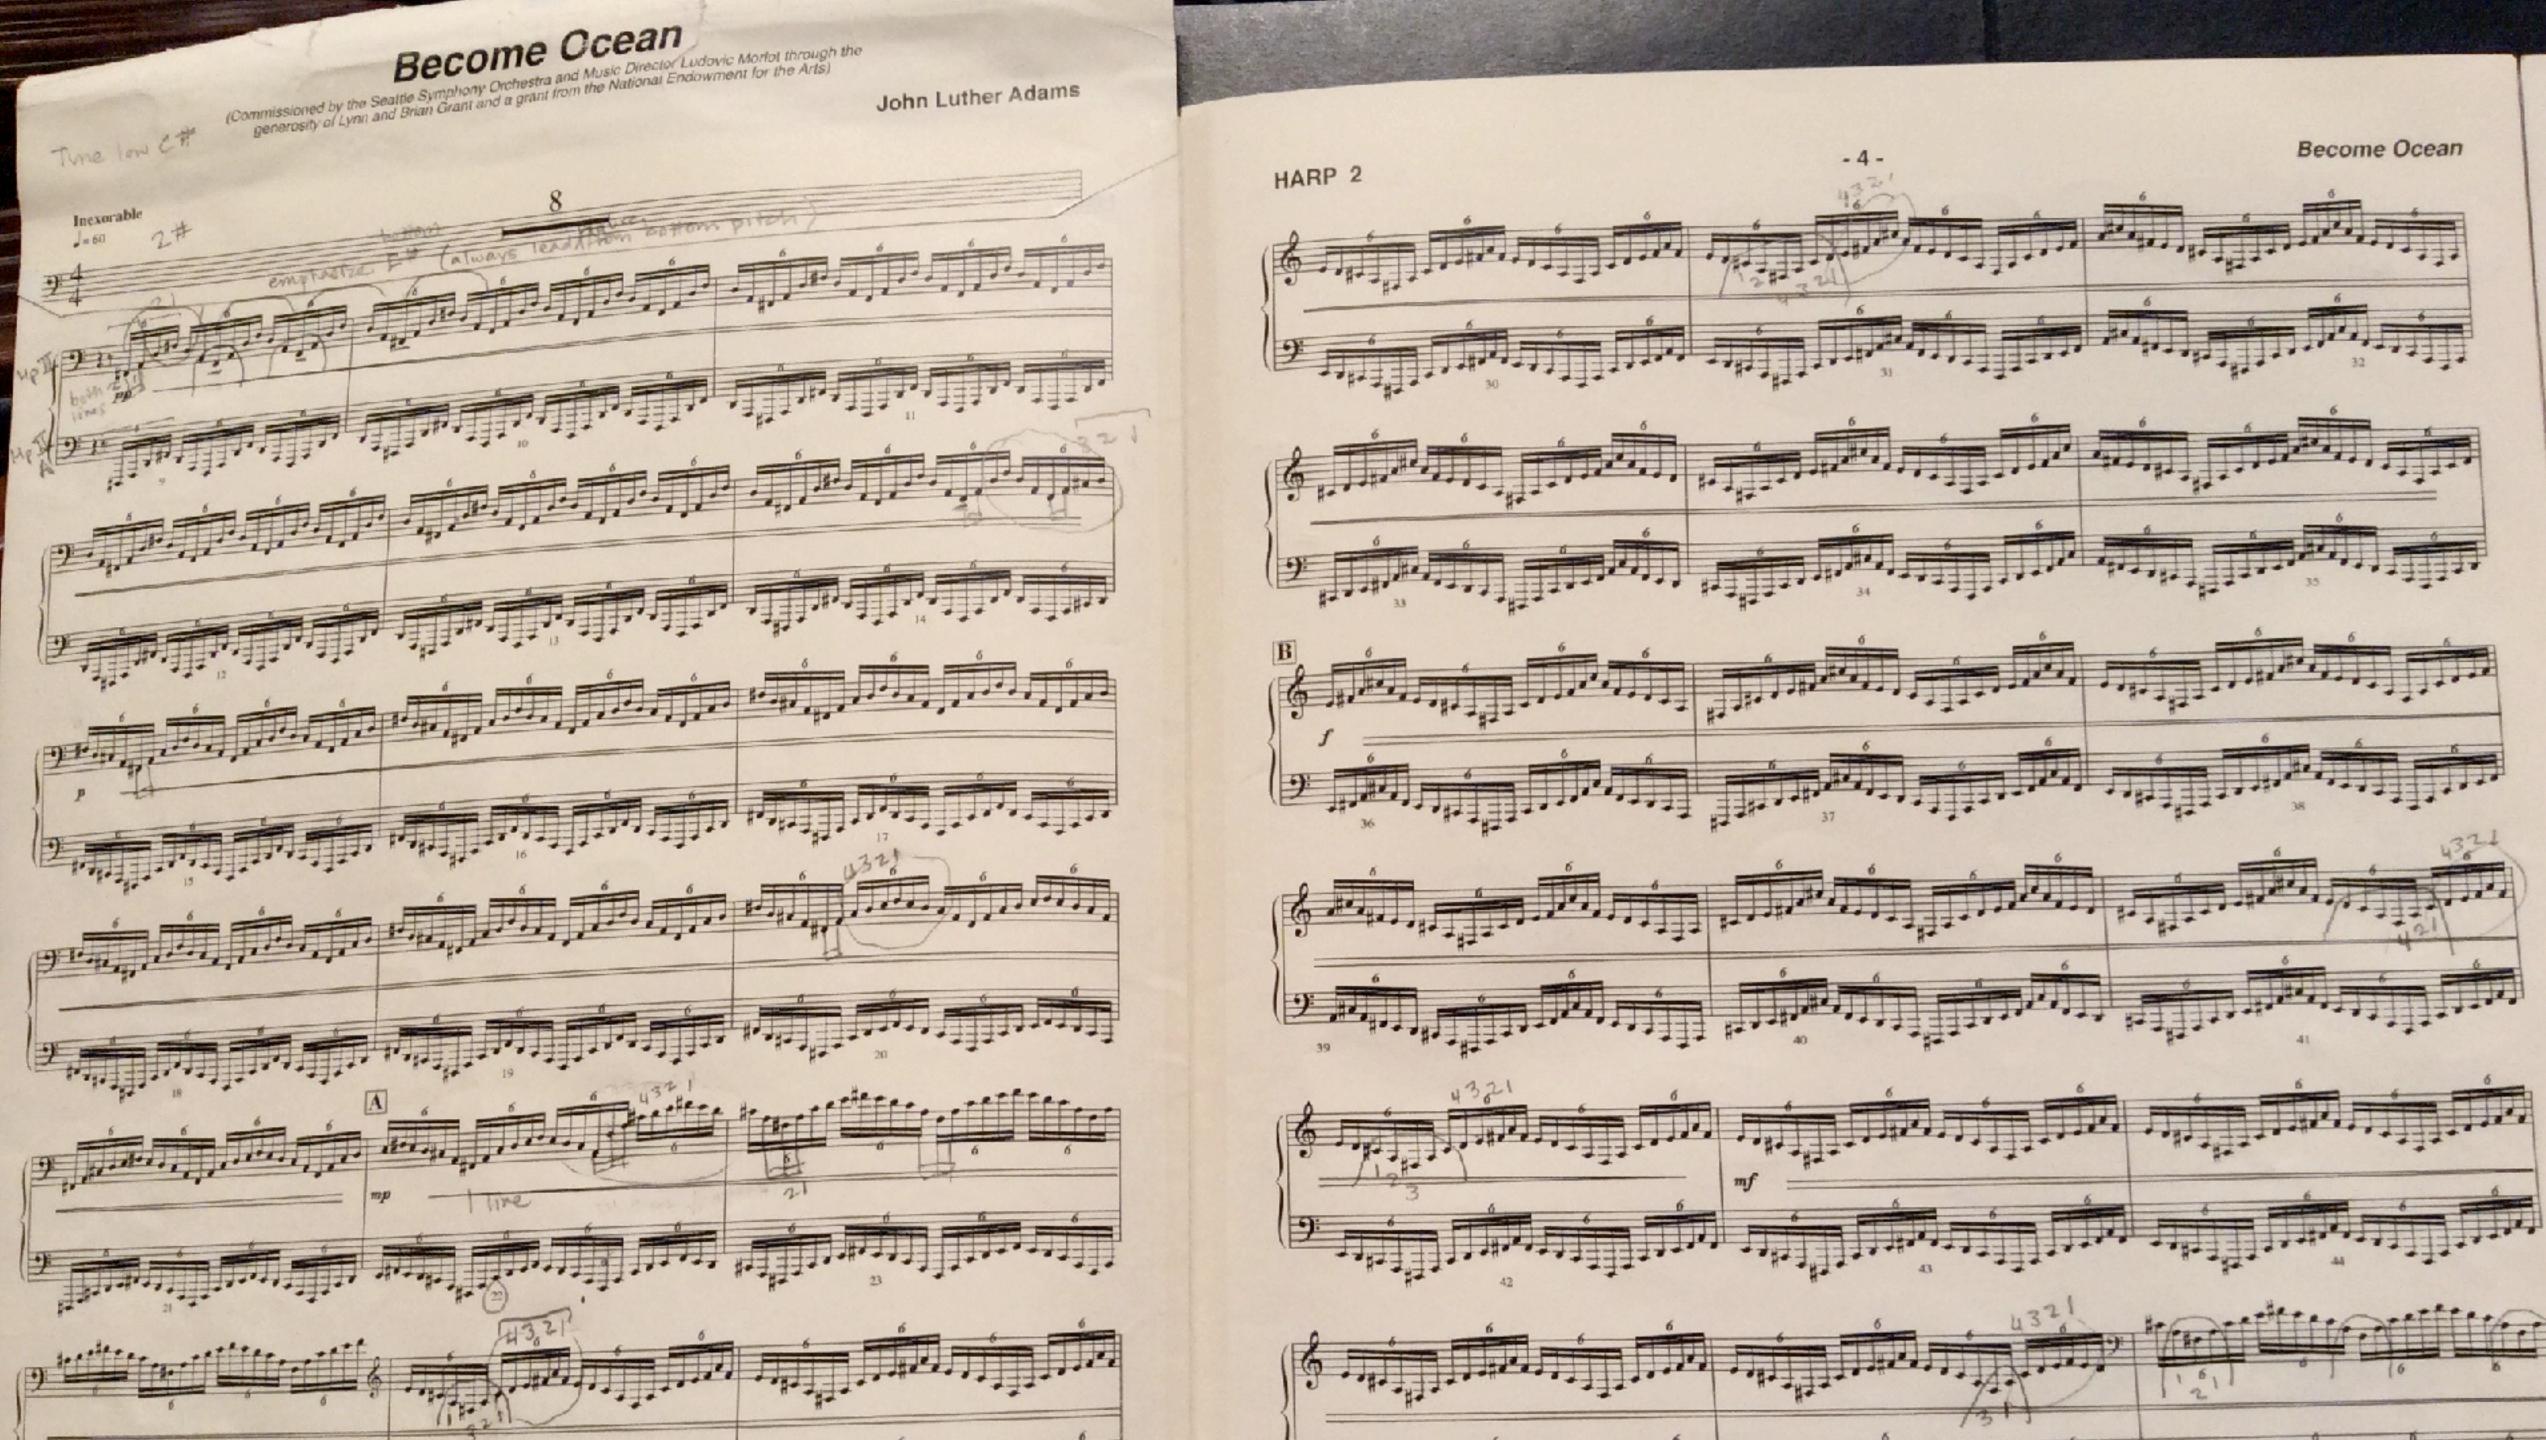

#### John Luther Adams: Become Ocean

#### John Luther Adams: Become Ocean

In July, what's hid in a house? To observe/still cultivate stroke, various objects are hidden in the house.

| 11 + 12, 10,<br>9, 7 (d + 1),      | The post        | ure of being      | all ears, giving         |
|------------------------------------|-----------------|-------------------|--------------------------|
| 11 + 12 + 8 +                      | the control     | and elicities     |                          |
| 13, 4, 1 + 2 +                     | 1               | section in the    | 2                        |
| 3 + 5, 6 + 7,                      | ingli lak       |                   |                          |
| 11 + 12 + 8 +                      | or was the      |                   | native tripped that      |
| 13 + 4, 3, 1 +                     | yes of the same |                   |                          |
| 2 + 5, 7 (r +                      |                 |                   | 3                        |
| u), $11 + 2 + 9$ ,                 | Cal met         |                   |                          |
| 10, 1 + 8 +                        | CONTRACTOR OF   |                   |                          |
| 13, 6 + 7, 11                      |                 | 7                 |                          |
| + 12 + 9 + 10,                     | 6               |                   | Market der et            |
| 1 + 8 + 13, 6                      | Dogsb YE        | La la lista de    | nation legit surficien   |
| +7, 11 + 12 +                      |                 |                   |                          |
| 9 + 10, 13, 8                      | 9               |                   | 11                       |
| +1, 7 (d + 1),                     | N               |                   |                          |
| 2 + 5, 3, 4 +                      |                 |                   |                          |
| 1, 7 + 6, 2 + 5<br>+ 3, 4, 1, 7 (r | 10              |                   |                          |
| + 0, 4, 1, 7 (1<br>+ u), 8, 14, 1  |                 |                   |                          |
| *d(down), u                        |                 |                   |                          |
| (up), 1 (left),                    |                 | mandal production | ASSESSMENT OF THE SECOND |
| r (right)                          |                 |                   |                          |
| i (light)                          |                 |                   |                          |