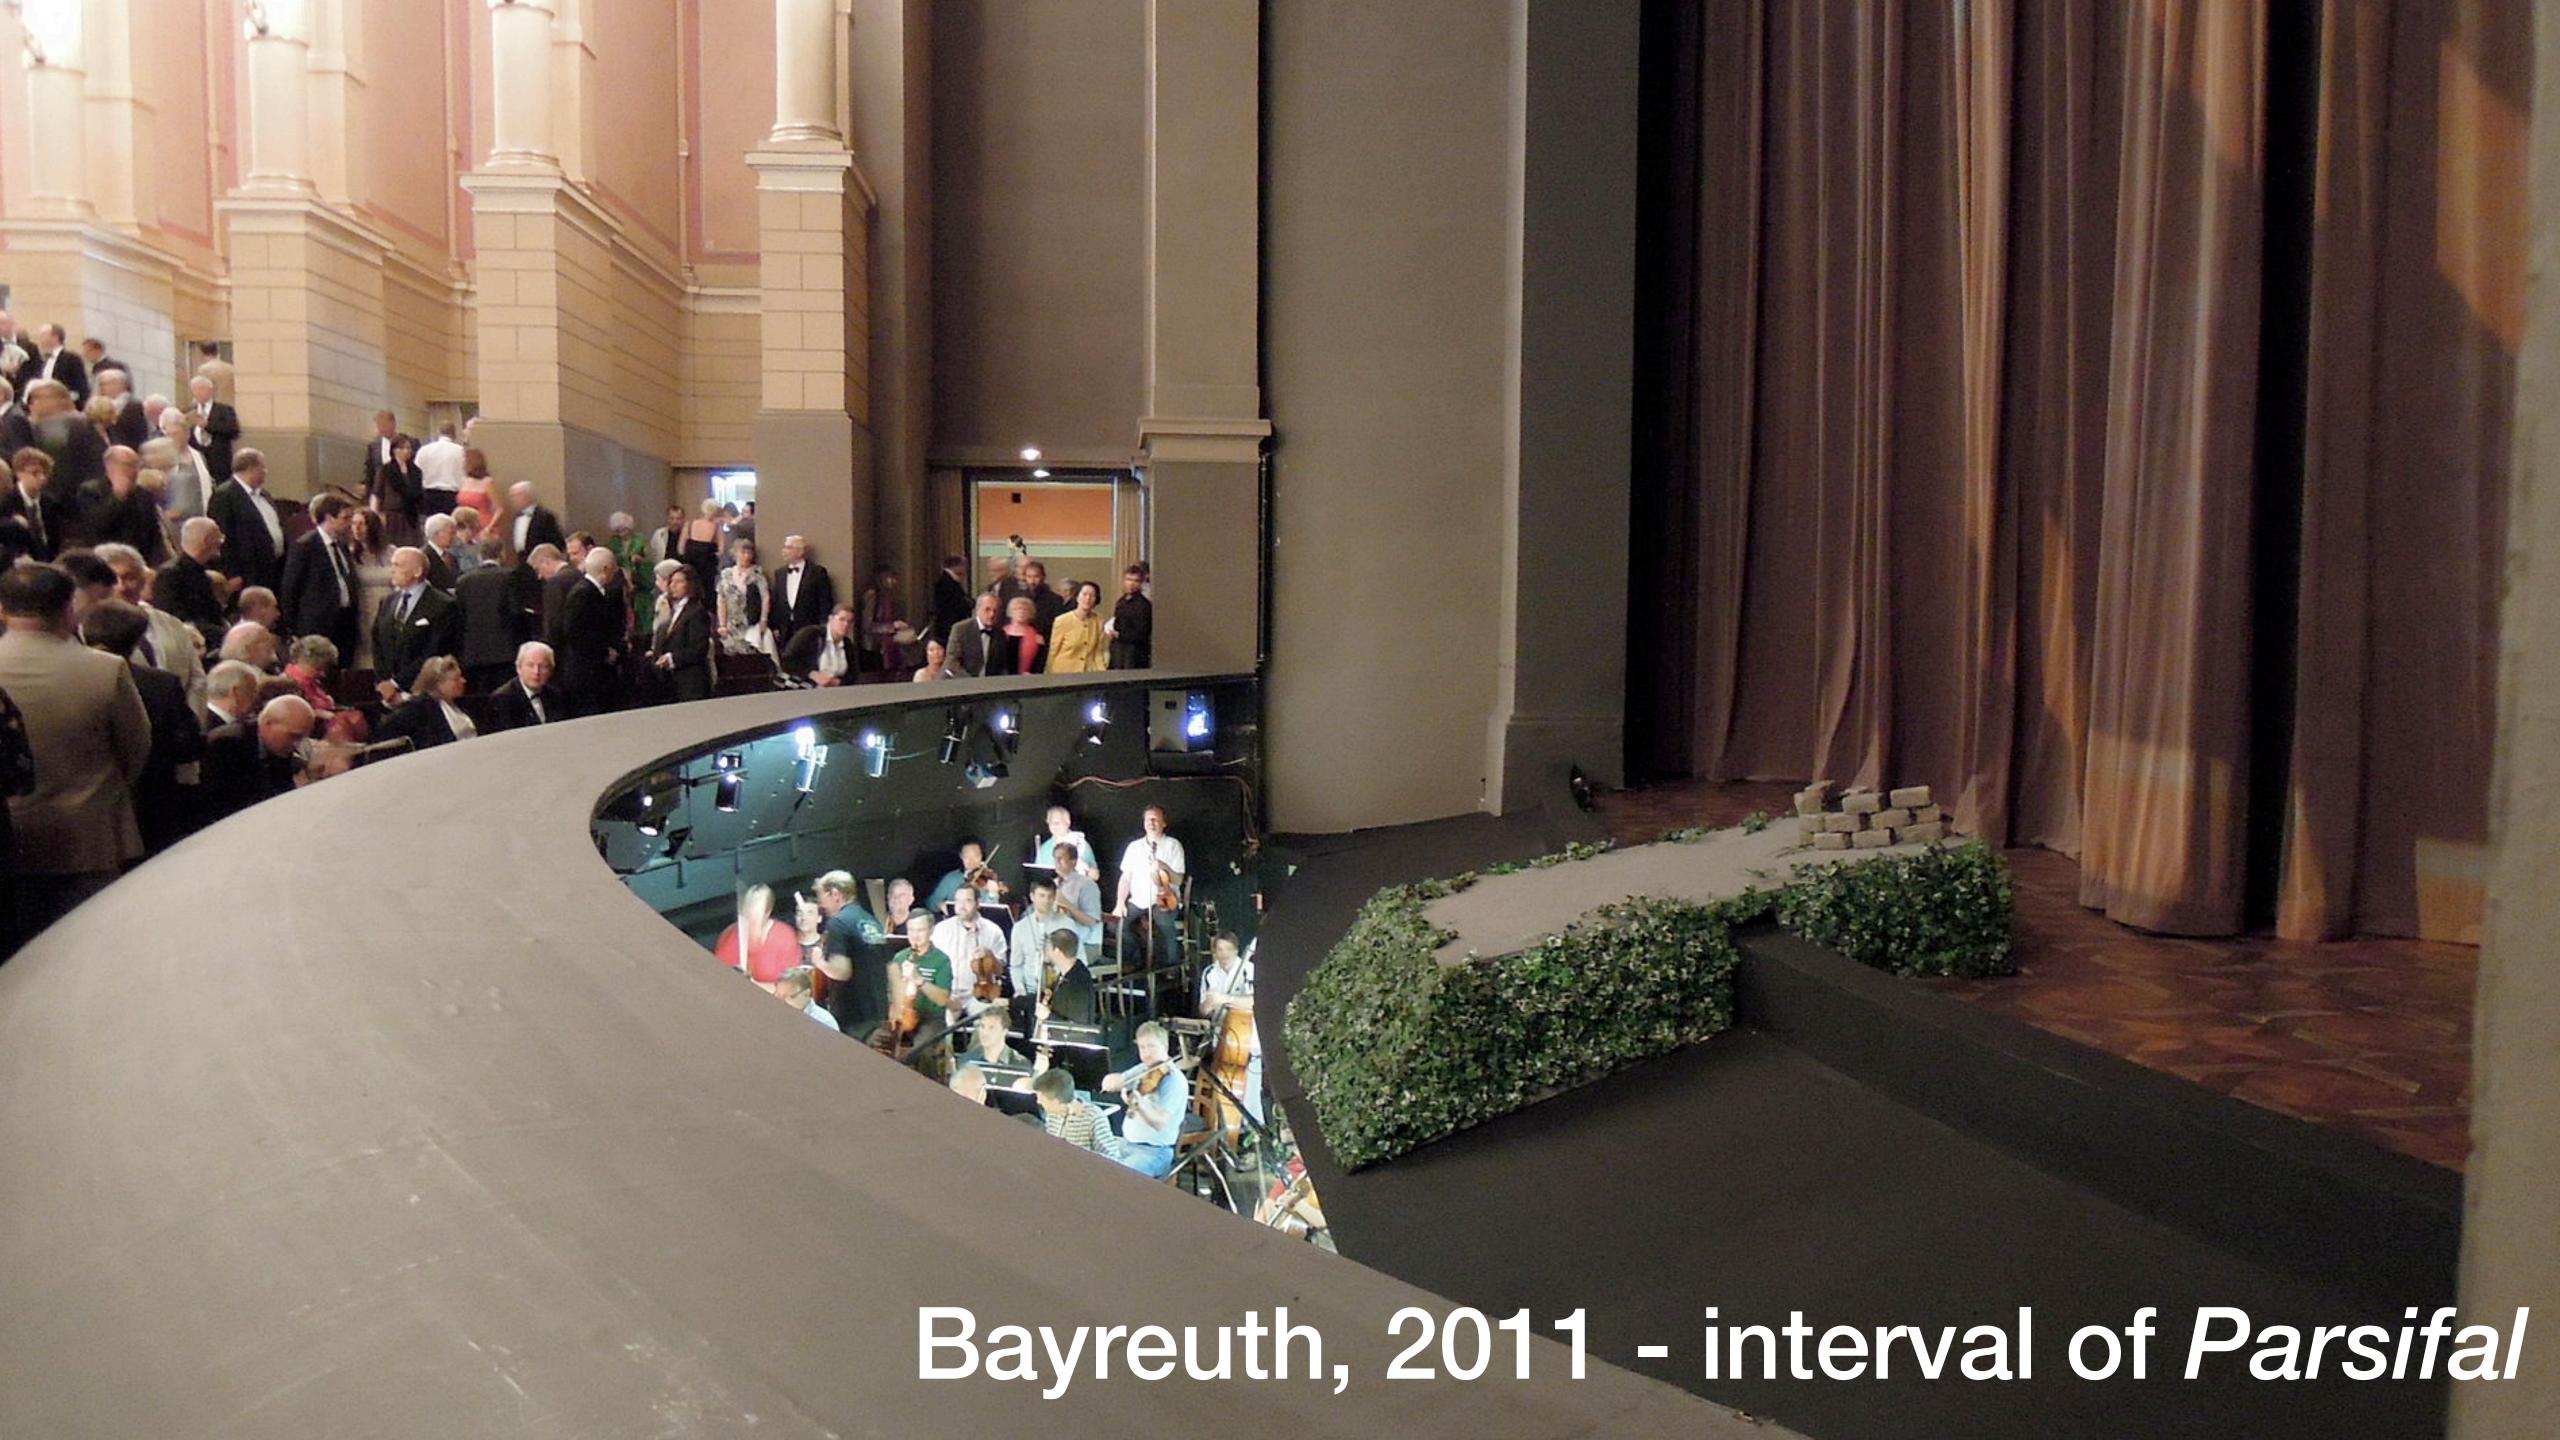

#### R Murray Schafer: The Soundscape

Bayreuth,
Margravial Opera House:
Wagner's original idea...

Fig. 4. Richard Wagners Bühnenfestspielhaus zu Baireuth (Arch. Brückwald).

## Groundplan of Bayreuth Festspielhaus