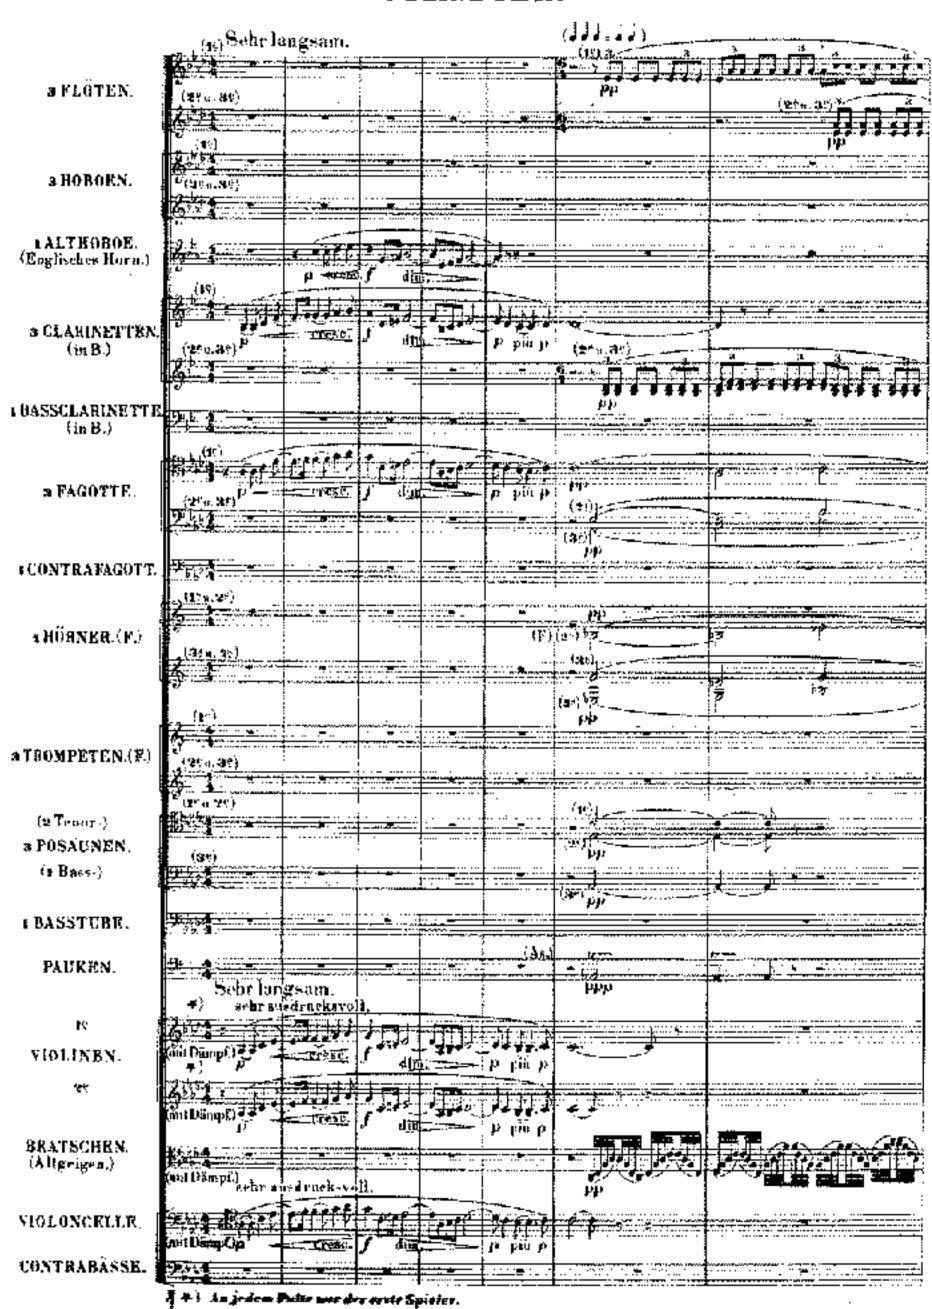

#### VORSPIEL.

# Wagner: Parsifal prelude, opening

Mahler, Symphony no 9, Adagio, final page