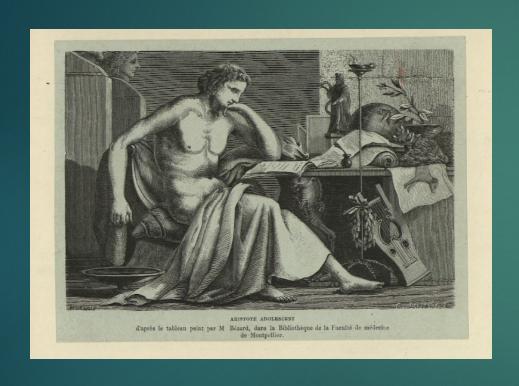

# Young Aristotle: Montpellier Engraving and Charles Degeorge's statue La jeunesse d'Aristote in The d'Orsay