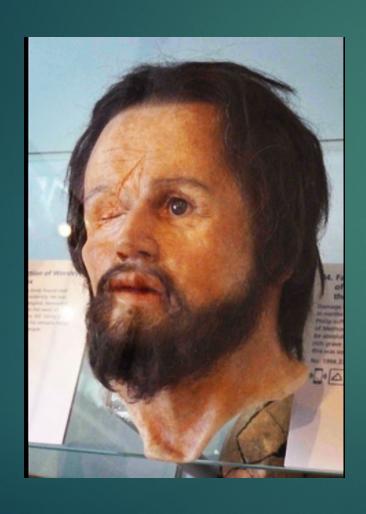

# Young Aristotle: Montpellier Engraving and Charles Degeorge's statue La jeunesse d'Aristote in The d'Orsay