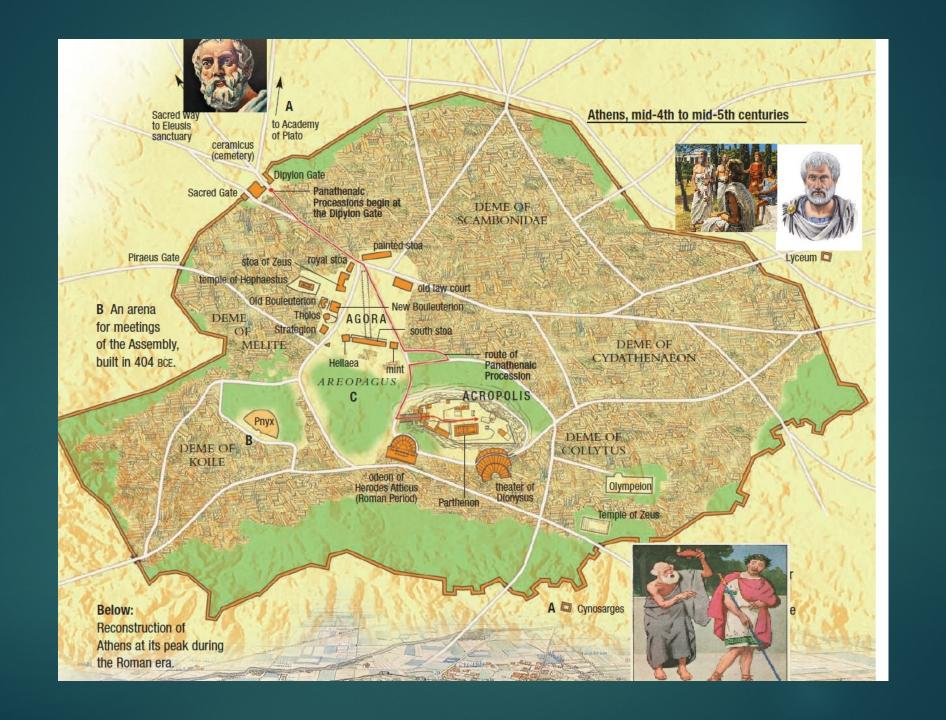

# Antal Strohmeyer, The Philosophers' Garden (1834) and the actual excavated part of the Lyceum

G.A. Spangenberg, 'The School of Aristotle', fresco 1883-8 (no goose)