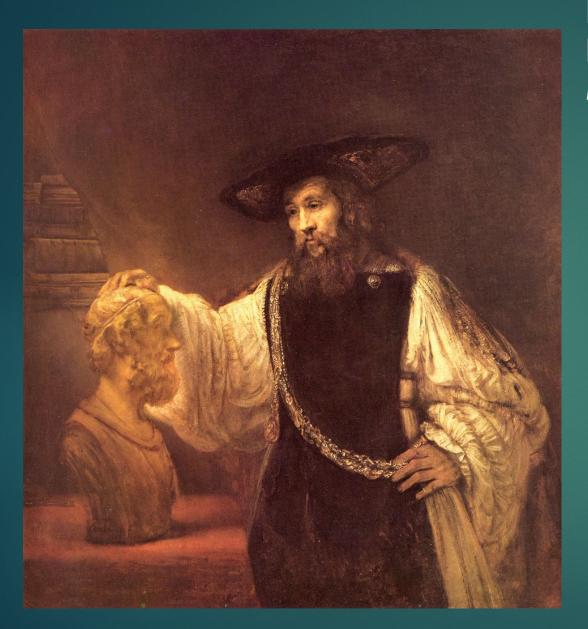

#### Images of Lyceum Life

Rembrandt, 'Aristotle with a Bust of Homer' (1653).
Metropolitan Museum of Art.