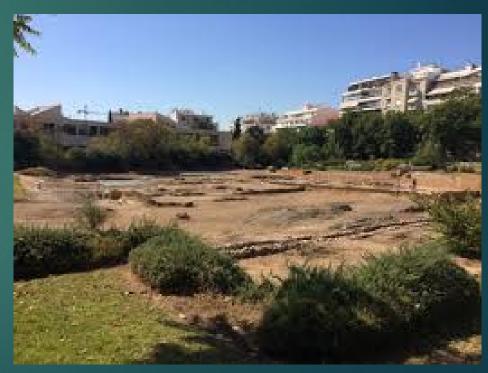

# Antal Strohmeyer, The Philosophers' Garden (1834) and the actual excavated part of the Lyceum

G.A. Spangenberg, 'The School of Aristotle', fresco 1883-8 (no goose)