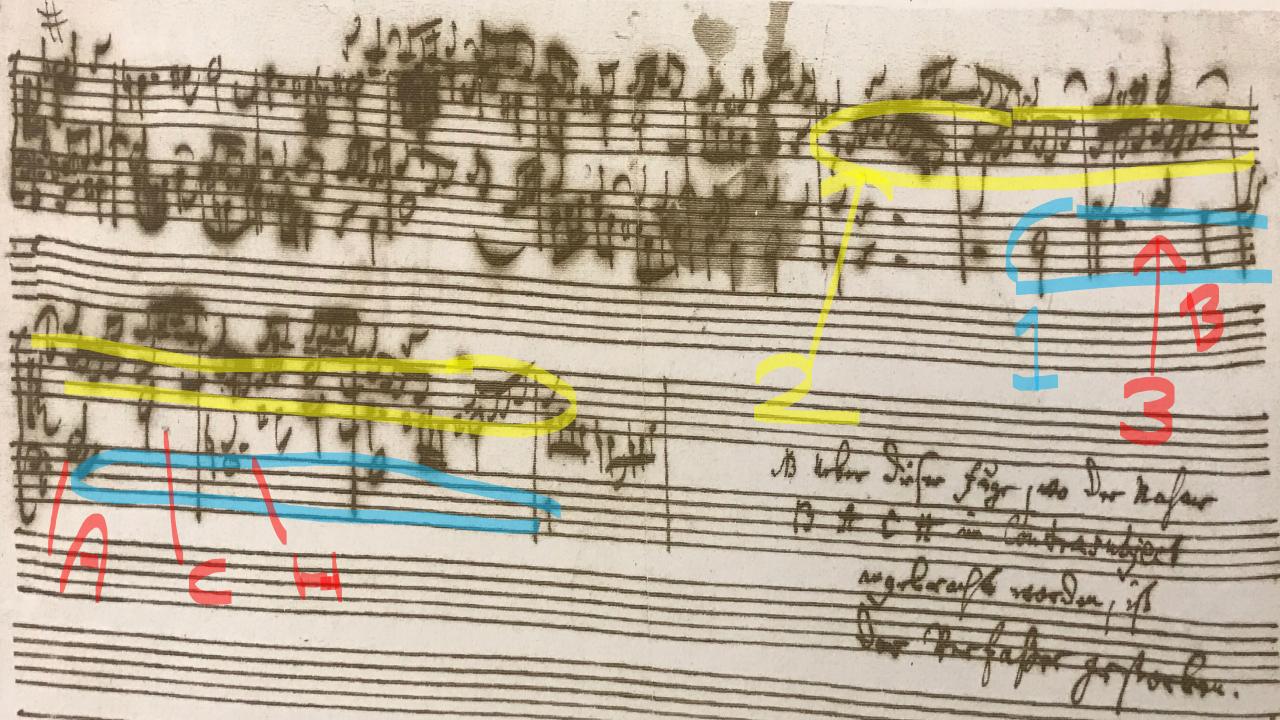

AV A В 2 3 С S Η BAC H 8 J I/J 9 + 18 + 2 + 1 + 3 + 8 = 41 9 S 18

NB Ueber dieser Fuge, wo der Nahme B A C H im Contrasubject angebracht worden, ist der Verfasser gestorben.

NB While working on this fugue, in which the name B A C H appears in the countersubject, the author died.