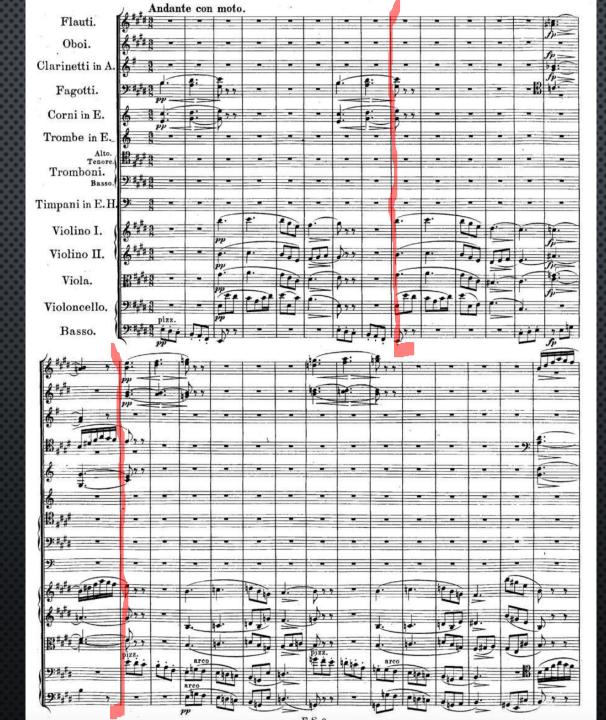

Schubert Symphony 10 sketched Autumn 1828

Schubert Unfinished Symphony 1st movement

Schubert Unfinished Symphony 2nd movement

Die Kunst der Fuga - manuscript

Die Kunst der Fuge – printed edition

49 50. States of the part of the part of the state a T TOT PP P S PT 13 #9 Peo 10 0 100 0 17 FB C+++++ FP P 160 e toto to the 0 ) he a he la #040-40 be 3 05 C DIOP #• 0 B. -69-999 # 00 # 0 0 # 0 0 # 0 00 H 0 00 H A CLAPPER P THE CO E# --in - 40 # # a -00 te 0 604 De state alle gera a palle bonora state Abe #0 9000 A .... The store fo -0 odgent 82 10 .... #0199 6 E. 88 -110 -040-0 1 Dife frid . 6 -----193 - 00 et. 1 -200 0 0 0 7 V 0 0 4 000 to ere 7 007 0 #0 0 X0 40 1... . 0 210 P 9 - - -