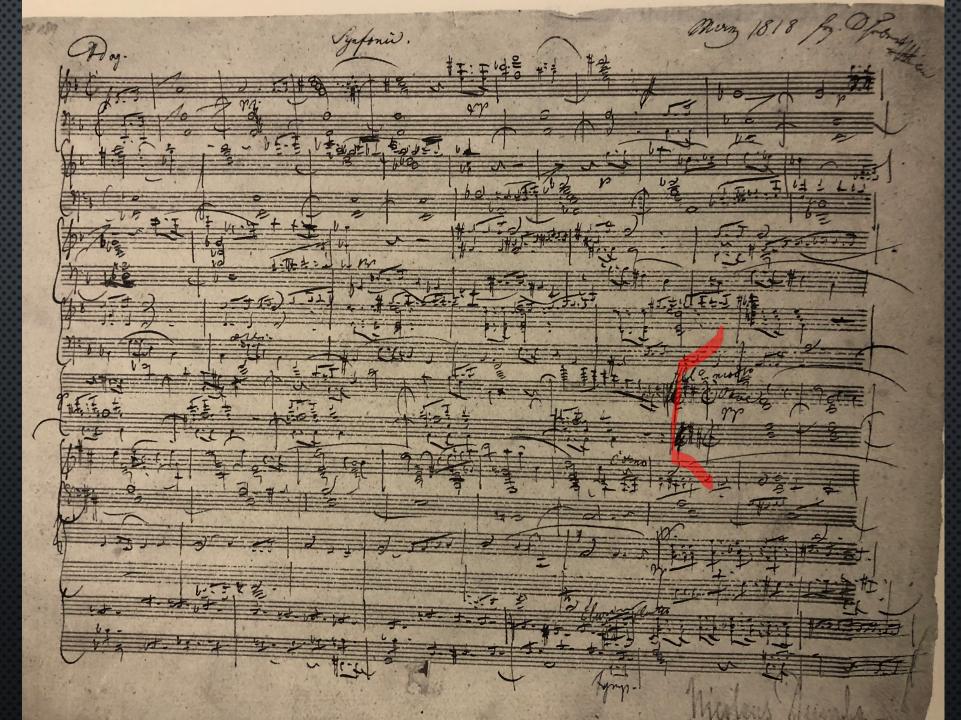

### I am the resurrection and the life

Schubert Symphony 0 In D major (1811) 14yo

Schubert Symphony in D sketched May 1818

Schubert Symphony in D sketched May 1818

Schubert Symphony in D sketches after 1820