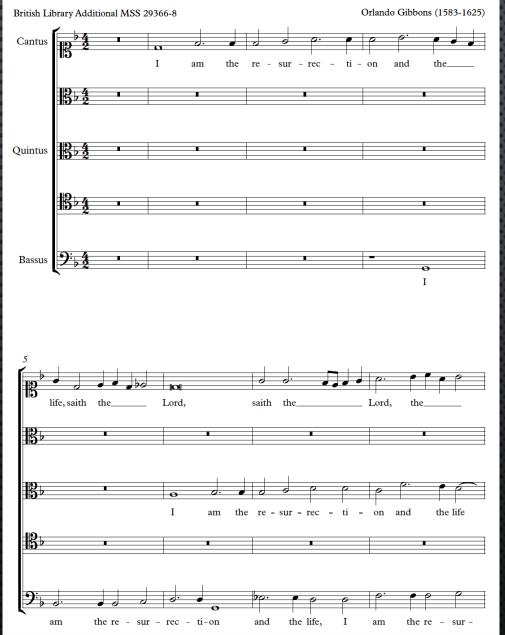

### I am the resurrection and the life

# 5

### I am the resurrection and the life

Schubert Symphony 0 In D major (1811) 14yo

Schubert Symphony in D sketched May 1818

Schubert Symphony in D sketched May 1818

Schubert Symphony in D sketches after 1820