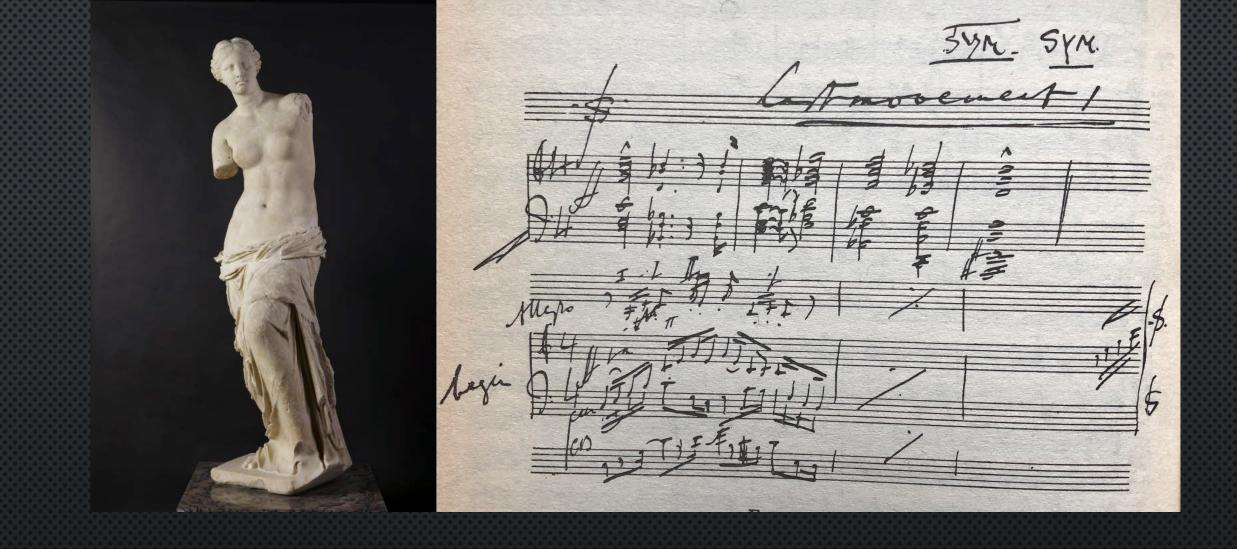

'All the attempts to complete the Venus of Milo with a pair of arms have failed. In Elgar's case, we have the arms without the statue: a much more insoluble problem.' W. H. Reed (Elgar as I knew him, 1936)

Elgar 3

Venus de Milo

'The material for a third symphony had been in Elgar's mind for years. Some of the themes and ideas are written down in his scrap-books, in various guises—frequently the same phrase is repeated in different keys'. Billy Reed op. cit.