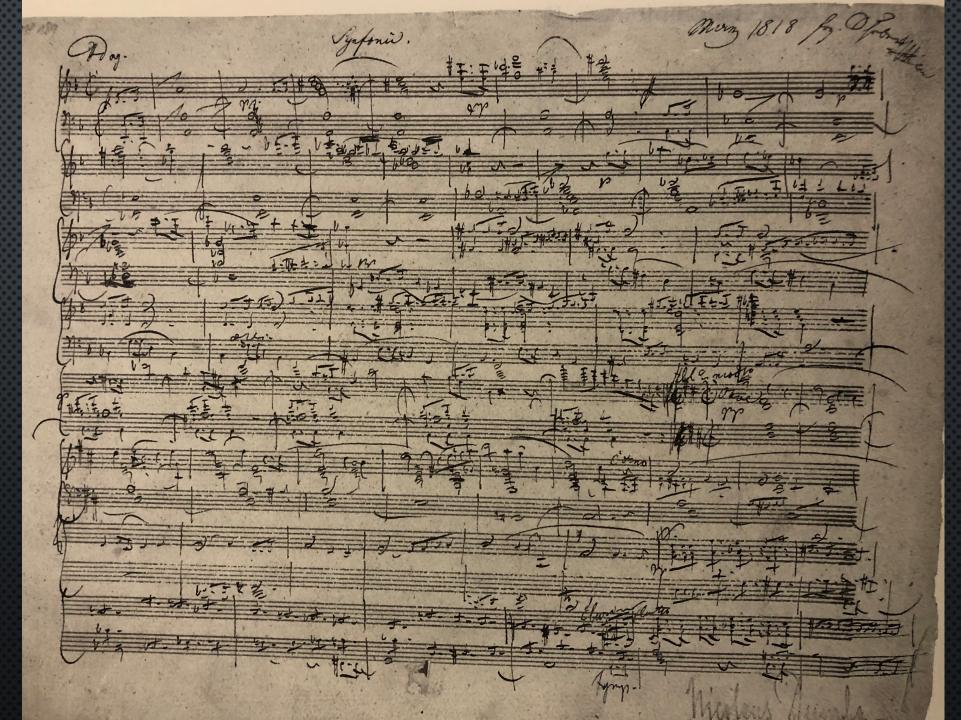

### I am the resurrection and the life

Schubert Symphony 0 In D major (1811) 14yo

Schubert Symphony in D sketched May 1818

Schubert Symphony in D sketched May 1818

Schubert Symphony in D sketches after 1820