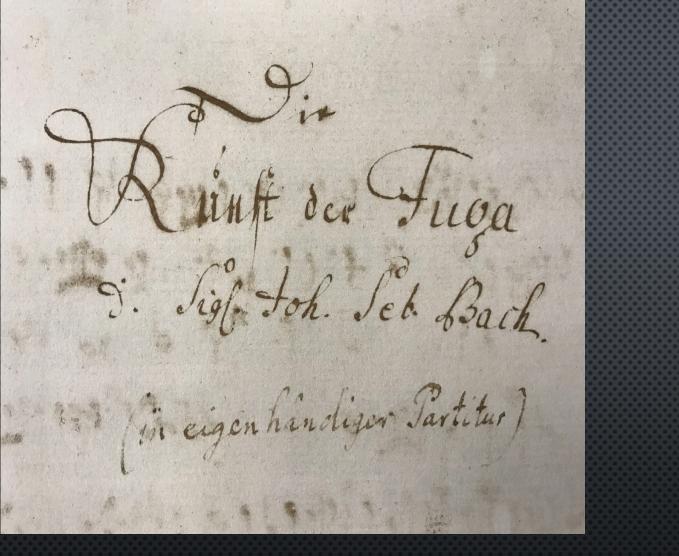

Schubert Symphony 10 sketched Autumn 1828

Schubert Unfinished Symphony 1st movement

Schubert Unfinished Symphony 2nd movement

Die Kunst der Fuga - manuscript

Die Kunst der Fuge – printed edition

49 50. States of the part of the part of the state a T TOT PP P S PT 13 #9 Peo 10 0 100 0 17 FB C+++++ FP P 160 e toto to the 0 ) he a he la #040-40 be 3 05 C DIOP #• 0 B. -69-999 # 00 # 0 0 # 0 0 # 0 00 H 0 00 H A CLAPPER P THE CO E# --in - 40 # # a -00 te 0 604 De state alle gera a palle bonora state Abe #0 9000 A .... The store fo -0 odgent 82 10 .... #0199 6 E. 88 -110 -040-0 1 Dife frid . 6 -----193 - 00 et. 1 -200 0 0 0 7 V 0 0 4 000 to ere 7 007 0 #0 0 X0 40 1... . 0 210 P 9 - - -