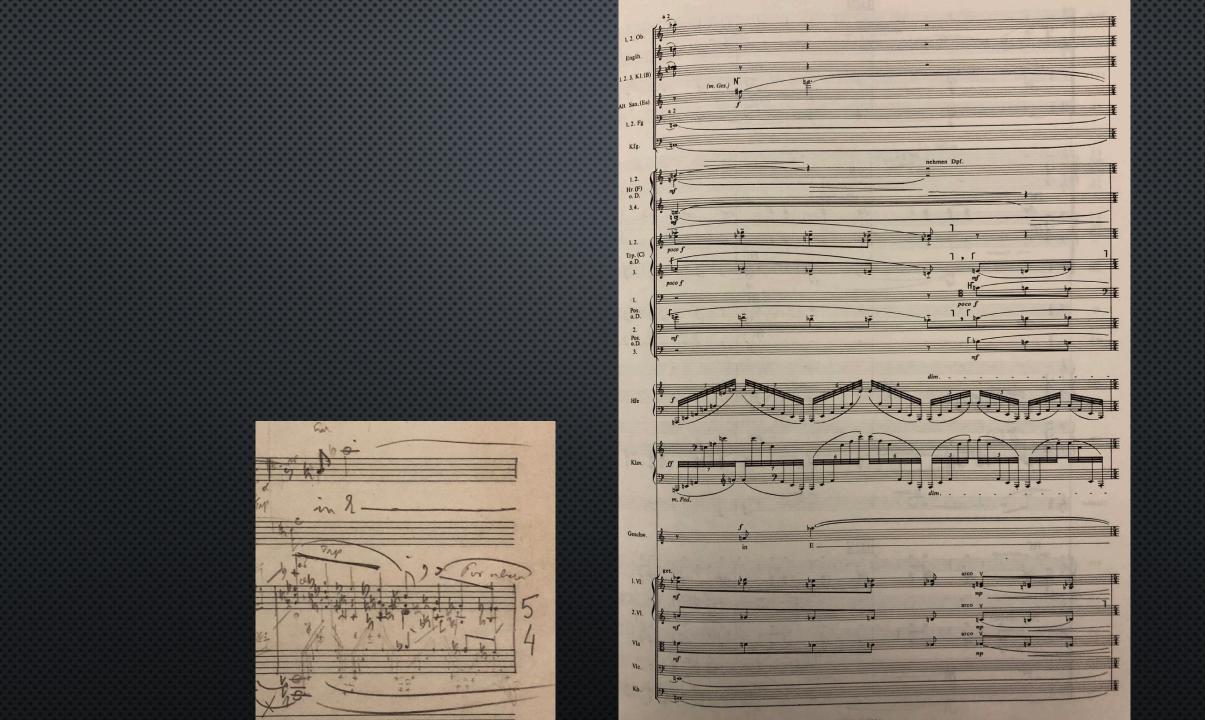

### I am the resurrection and the life

Schubert Symphony 0 In D major (1811) 14yo

Schubert Symphony in D sketched May 1818

Schubert Symphony in D sketched May 1818

Schubert Symphony in D sketches after 1820

Schubert Symphony 10 sketched Autumn 1828

Schubert Unfinished Symphony 1st movement

Schubert Unfinished Symphony 2nd movement

Die Kunst der Fuga - manuscript

Die Kunst der Fuge – printed edition

49 50. States of the part of the part of the state a T TOT PP P S PT 13 #9 Peo 10 0 100 0 17 FB C+++++ FP P 160 e toto to the 0 ) he a he la #040-40 be 3 05 C DIOP #• 0 B. -69-999 # 00 # 0 0 # 0 0 # 0 00 H 0 00 H A CLAPPER P THE CO E# --in - 40 # # a -00 te 0 604 De state alle gera a palle bonora state Abe #0 9000 A .... The store fo -0 odgent 82 10 .... #0199 6 E. 88 -110 -040-0 1 Dife frid . 6 -----193 - 00 et. 1 -200 0 0 0 7 V 0 0 4 000 to ere 7 007 0 #0 0 X0 40 1... . 0 210 P 9 - - -