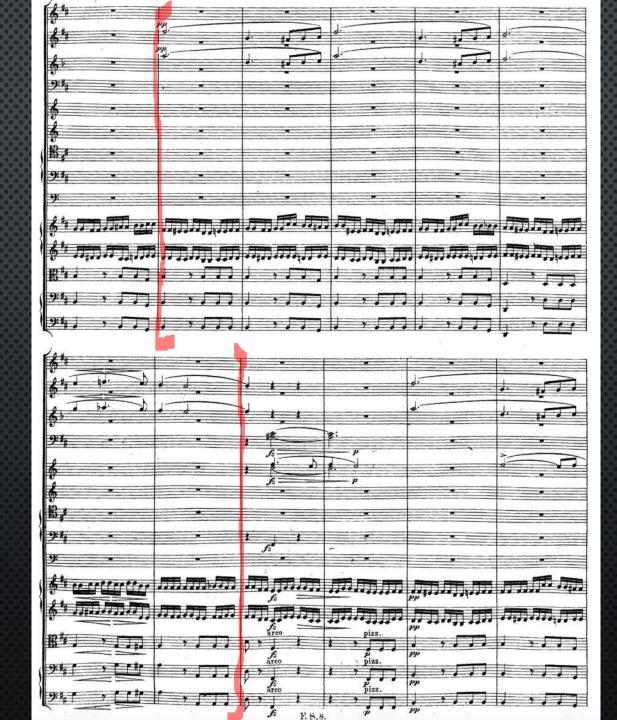

AV A В 2 3 С S Η BAC H 8 J I/J 9 + 18 + 2 + 1 + 3 + 8 = 41 9 S 18

NB Ueber dieser Fuge, wo der Nahme B A C H im Contrasubject angebracht worden, ist der Verfasser gestorben.

NB While working on this fugue, in which the name B A C H appears in the countersubject, the author died.