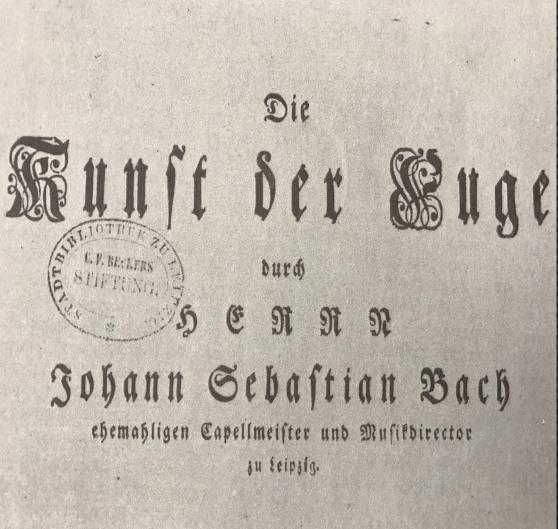

Schubert Symphony 10 sketched Autumn 1828

Schubert Unfinished Symphony 1st movement

Schubert Unfinished Symphony 2nd movement

Die Kunst der Fuga - manuscript

Die Kunst der Fuge – printed edition

49 50. States of the part of the part of the state a T TOT PP P S PT 13 #9 Peo 10 0 100 0 17 FB C+++++ FP P 160 e toto to the 0 ) he a he la #040-40 be 3 05 C DIOP #• 0 B. -69-999 # 00 # 0 0 # 0 0 # 0 00 H 0 00 H A CLAPPER P THE CO E# --in - 40 # # a -00 te 0 604 De state alle gera a palle bonora state Abe #0 9000 A .... The store fo -0 odgent 82 10 .... #0199 6 E. 88 -110 -040-0 1 Dife frid . 6 -----193 - 00 et. 1 -200 0 0 0 7 V 0 0 4 000 to ere 7 007 0 #0 0 X0 40 1... . 0 210 P 9 - - -