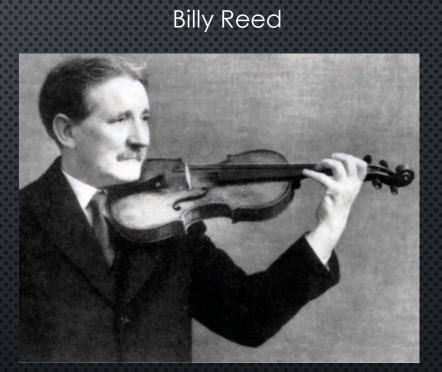

Elgar 3

Venus de Milo

'The material for a third symphony had been in Elgar's mind for years. Some of the themes and ideas are written down in his scrap-books, in various guises—frequently the same phrase is repeated in different keys'. Billy Reed op. cit.