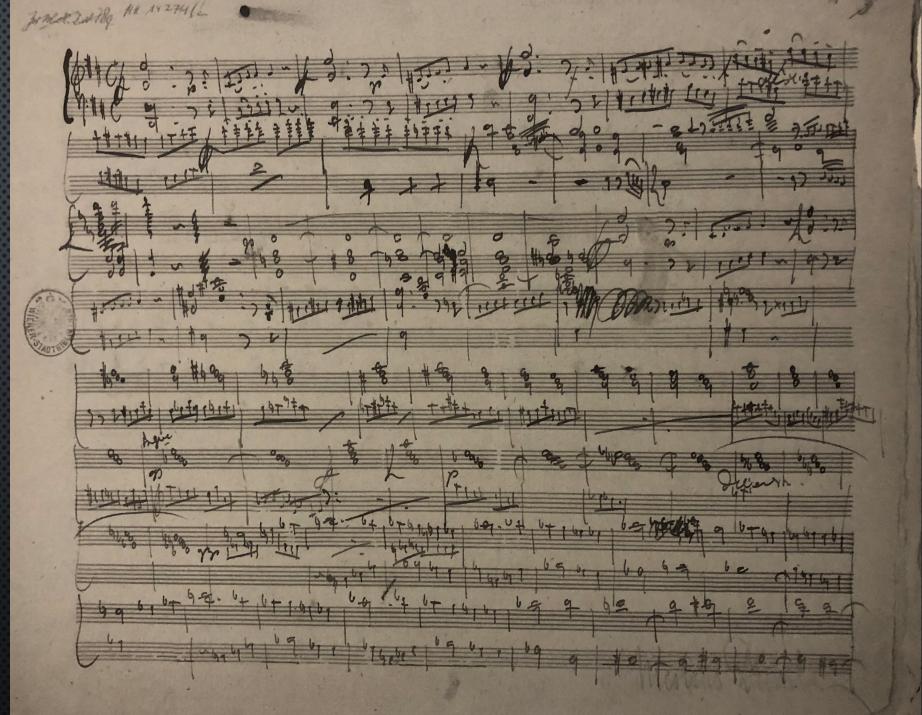

Count Franz von Walsegg (1763-1827)

Maria Constanze Cäcilia Josepha Johanna Aloysia Mozart (née Weber) (1762-1842)

cresce? .. to C114010101 par de deus huir Komo reus 1. 7. 7. # # + 11 ex favil: la Judie Candus engo contractor creation for, 69. 5 1:400 Cn#An Anten by cres De: 1 top: . 611 1 en fandelen Ju- Dicandus komo reus 4116171 1717 Jen crese.

crescedo. to C114010101 7. . ]] hicit Komo reus ex favil: la par ce Deus Judie candus ergo contraint creation for. 69. 1 1:400 Cn#An Anten by cres De: 1 top: . 6.11 en en Andelen 1. Ju- Dicandus komo reus 4116171 1717 Jen crese.