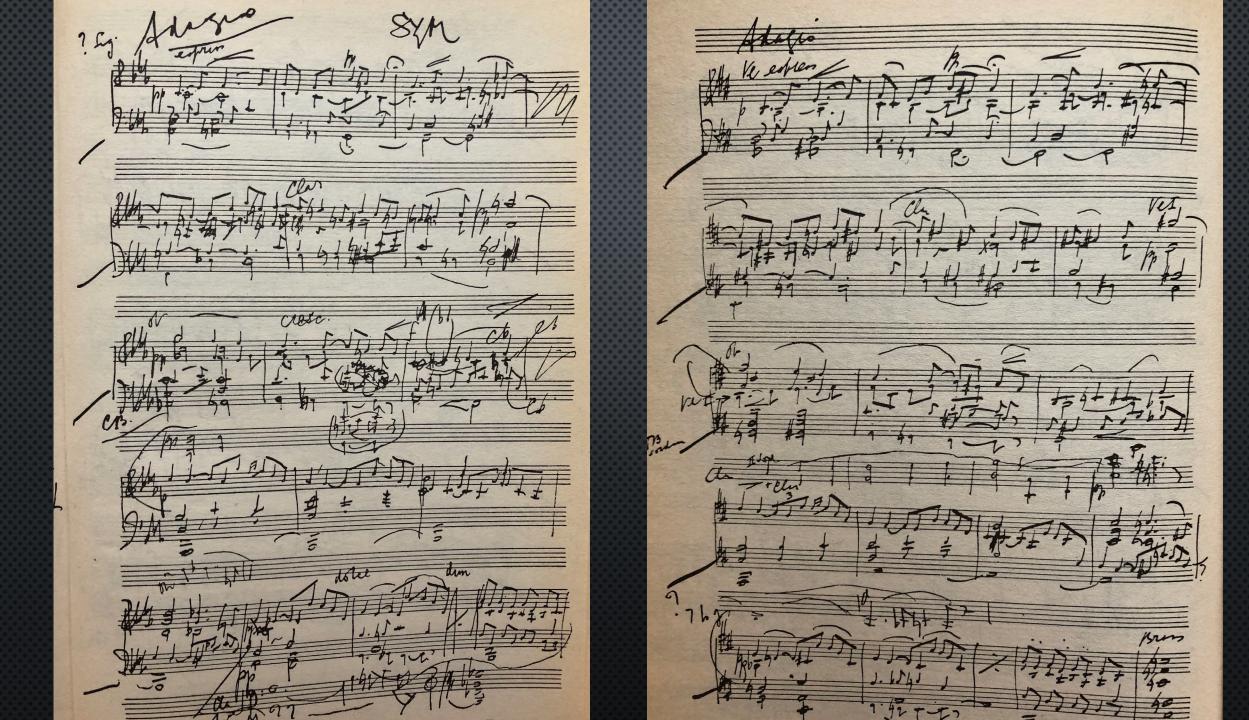

'Don't let anyone tinker with it... no one could understand... no one must tinker with it.'

20 November 1933

Carice Elgar

'Though Elgar left some sketches of a third symphony and was actually at work on it when he died, no completion or reconstruction is possible: the symphony, like Beethoven's tenth, died with the composer.' GBS August 1934

'All the attempts to complete the Venus of Milo with a pair of arms have failed. In Elgar's case, we have the arms without the statue: a much more insoluble problem.' W. H. Reed (Elgar as I knew him, 1936)

Elgar 3

Venus de Milo

'The material for a third symphony had been in Elgar's mind for years. Some of the themes and ideas are written down in his scrap-books, in various guises—frequently the same phrase is repeated in different keys'. Billy Reed op. cit.