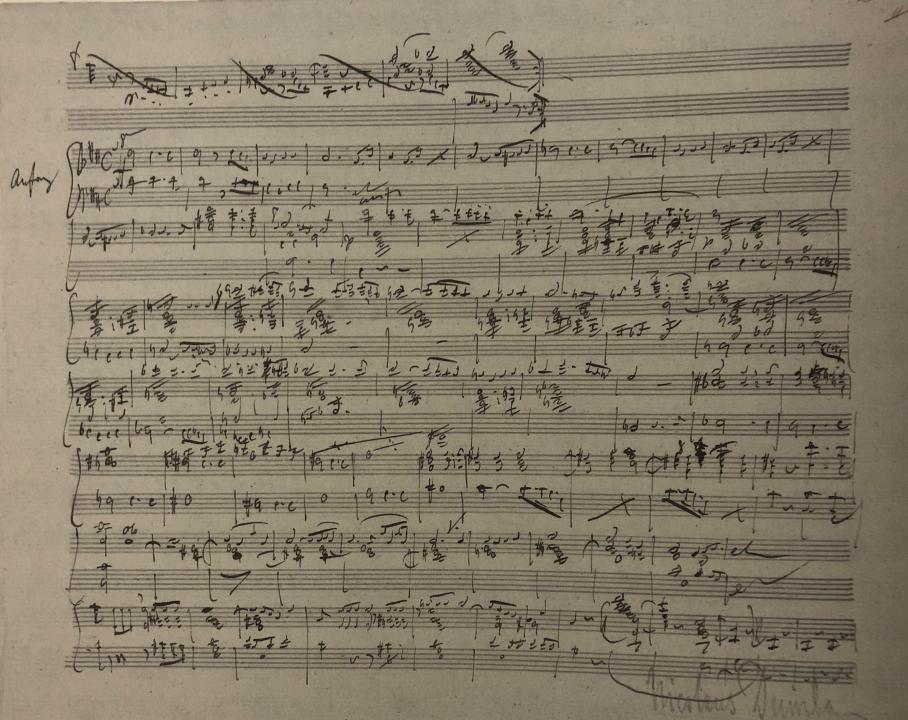

Elgar 3

Venus de Milo

'The material for a third symphony had been in Elgar's mind for years. Some of the themes and ideas are written down in his scrap-books, in various guises—frequently the same phrase is repeated in different keys'. Billy Reed op. cit.