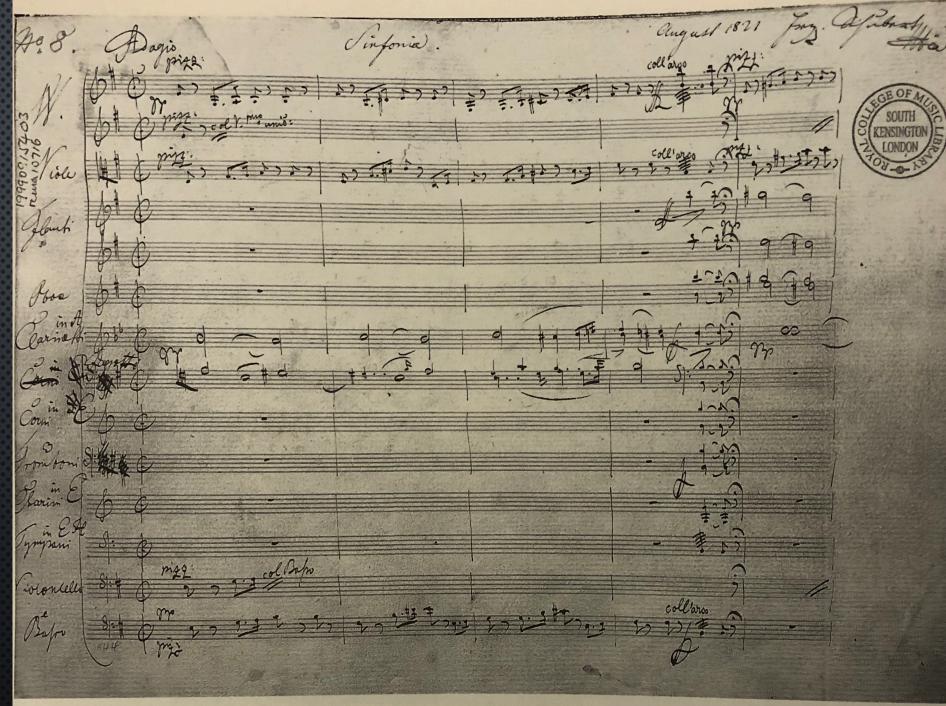

Franz Xavier Süssmayer (1766-1803)

crescedo. to C114010101 7. . ]] hicit Komo reus ex favil: la par ce Deus Judie candus ergo contraint creation for. 69. 1 1:400 Cn#An Anten by cres De: 1 top: . 6.11 en en Andelen 1. Ju- Dicandus komo reus 4116171 1717 Jen crese.