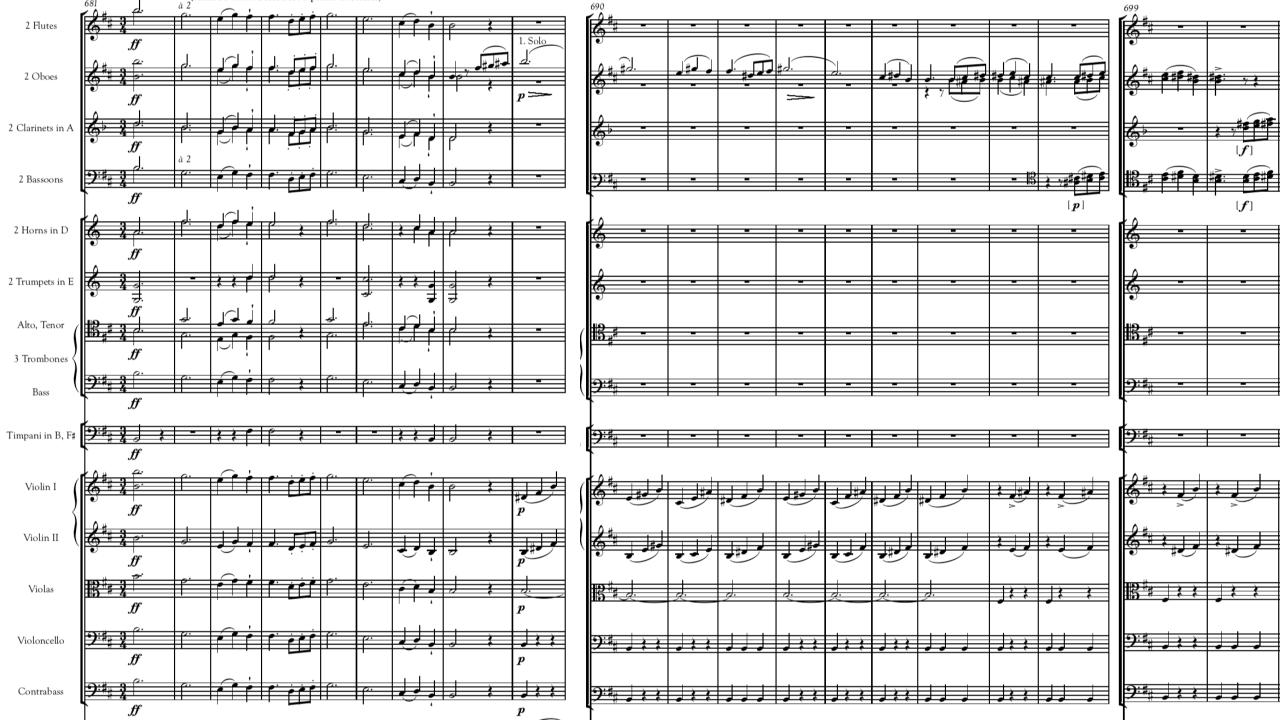

Schubert Symphony 10 sketched Autumn 1828

Schubert Unfinished Symphony 1st movement

Schubert Unfinished Symphony 2nd movement

Die Kunst der Fuga - manuscript

Die Kunst der Fuge – printed edition

49 50. States of the part of the part of the state a T TOT PP P S PT 13 #9 Peo 10 0 100 0 17 FB C+++++ FP P 160 e toto to the 0 ) he a he la #040-40 be 3 05 C DIOP #• 0 B. -69-999 # 00 # 0 0 # 0 0 # 0 00 H 0 00 H A CLAPPER P THE CO E# --in - 40 # # a -00 te 0 604 De state alle gera a palle bonora state Abe #0 9000 A .... The store fo -0 odgent 82 10 .... #0199 6 E. 88 -110 -040-0 1 Dife frid . 6 -----193 - 00 et. 1 -200 0 0 0 7 V 0 0 4 000 to ere 7 007 0 #0 0 X0 40 1... . 0 210 P 9 - - -