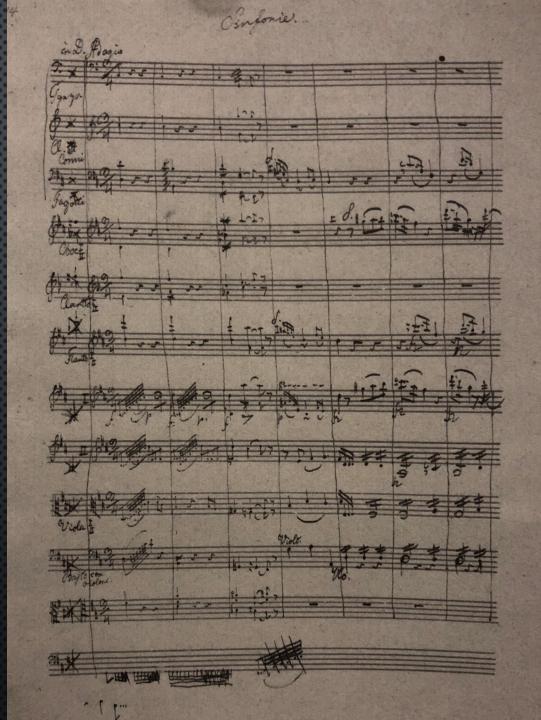

### I am the resurrection and the life

Schubert Symphony 0 In D major (1811) 14yo

Schubert Symphony in D sketched May 1818

Schubert Symphony in D sketched May 1818

Schubert Symphony in D sketches after 1820