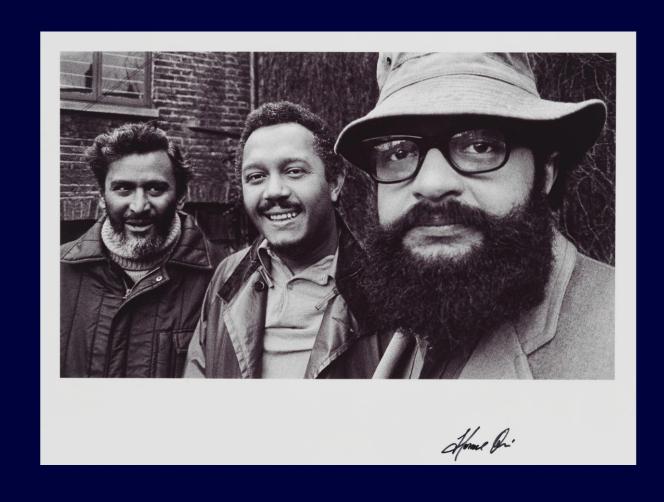

t advised that he would not be permitted to enter these three little islands it the South Caribbean.

Dick took the whole things in good humour. Acknowledging receipt of the letter, he wrote Mr. Deverell: "I would ask you to be good enough as to remind the Governor of the Windward Islands that there is another island in that group, to wit, Dominica....

ailure to prohibit me from enter- ers. ing Dominica is an oversight."

me time ago to act as workers' Hart told The Star.



representative in a dispute between "And to ask him whether his nutneg workers and property own-

Incidentally, Hart has already there in the near future? "I haven't one to Grenada. He went there thought of it", Lawyer-politician













### John La Rose (between Sam Selvon and Andrew Salkey) : photo Horace Ove













### Kamau Brathwaite (1930-2020) in Pembroke College (2020)



### Zak Ové, 'Umbilical Progenitor' (2018)



### Remembering the future?



Hew Locke, 'Colston', from the series

\*Restoration\* (2006)

C-type photograph mounted on aluminium, with metal, plastic, fabric, mixed media