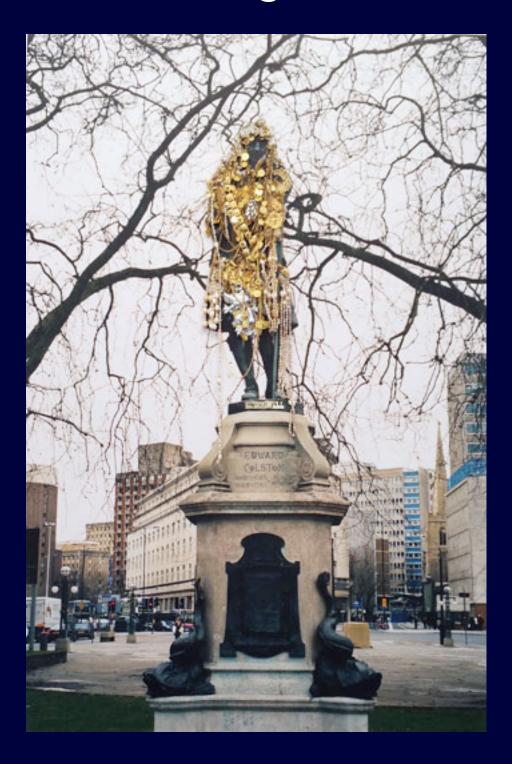

### Remembering the future?

Hew Locke, 'Colston', from the series

\*Restoration\* (2006)

C-type photograph mounted on aluminium, with metal, plastic, fabric, mixed media