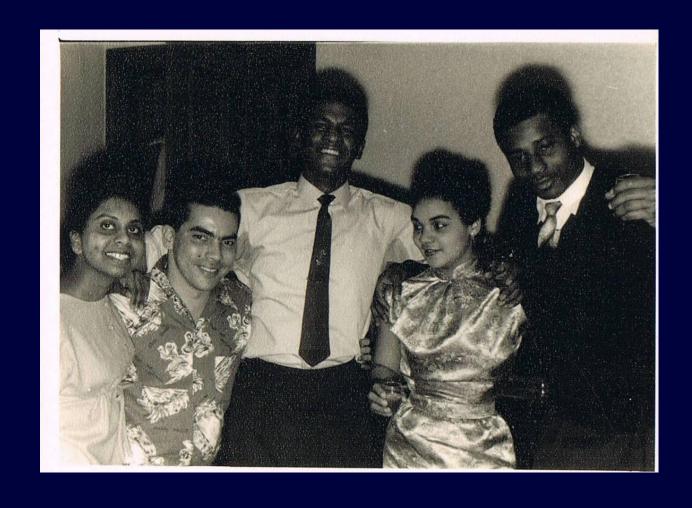

### 1950s arrivants:

Vidia Naipaul, Kamau Braithwaite (left) New Year's Eve Student Party, Edinburgh 1957 (right to left: Richard Haynes, Daphne Monplaisir,

Neville Trotz