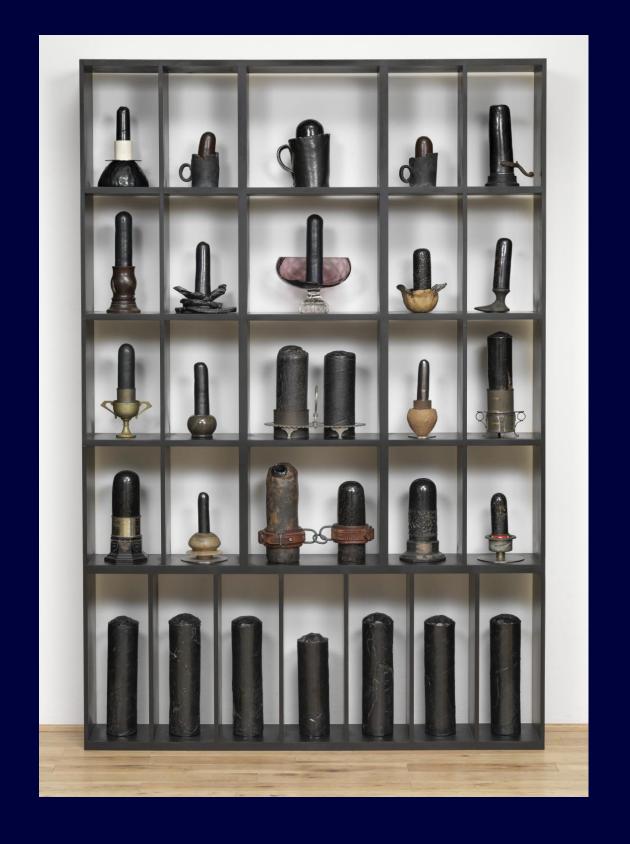

| -    | No.                           | THENIDAD              |                |

### George Lamming (1927-)

Lamming in 1954 (photo credit: Martin Gerson)
Cover illustrations by Denis Williams, Guyanese artist, scholar archaeologist







### Samuel Selvon (1923-1994)

(photo credit: Ida Karr (1956): National Portrait Gallery)







### Frank Bowling (1934-) Barticaborn I (1967) and Cover Girl (1966)







### Stuart Hall (1932-2014)





### Donald Locke (1930-2010) 'Tropies of Empire' (1972-4)





### Donald Locke, 'A Conspiracy of Icons 1' (1991)



### John Jacob Thomas (1841-1889)









### C.L.R. James (1901-1989)





### Harold Moody and Ronald Moody





### George Padmore





#### The

### INTERNATIONAL AFRICAN SERVICE BUREAU

For the Defence of Africans & Peoples of African Descent

All communications must be addressed to the General Secretary.

Head Office: 94 Gray's Inn Road, London, W.C. 1. Telephone: HOLborn 6127

### WHAT IS THE INTERNATIONAL AFRICAN SERVICE BUREAU?

The I.A.S.B. is an organisation representing the progressive and enlightened public opinion among Africans and Peoples of African descent.

It supports the demands of Africans and other colonial peoples for democratic rights, civil liberties and self-determination.

#### WHY SUCH A BUREAU?

For centu