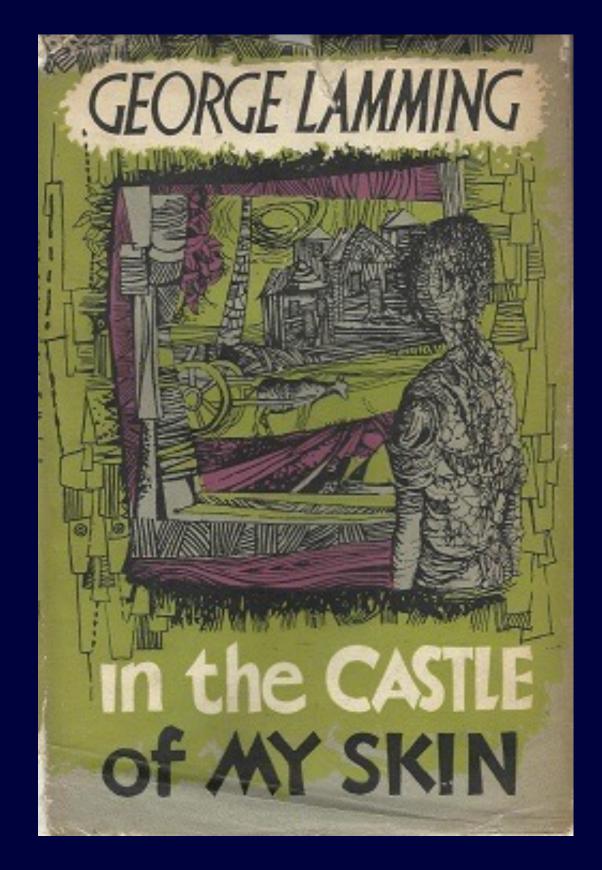

### George Lamming (1927-)

Lamming in 1954 (photo credit: Martin Gerson)
Cover illustrations by Denis Williams, Guyanese artist, scholar archaeologist