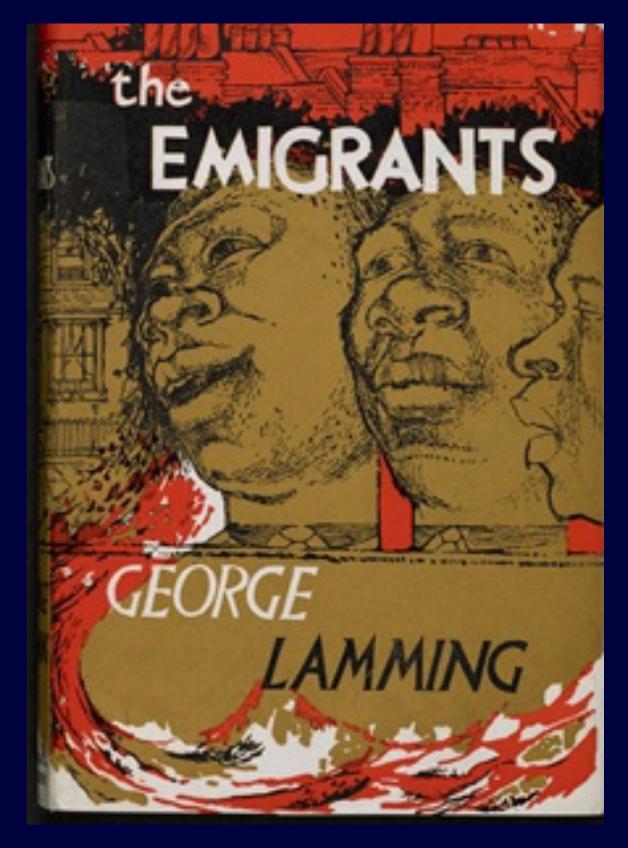

### George Lamming (1927-)

Lamming in 1954 (photo credit: Martin Gerson)
Cover illustrations by Denis Williams, Guyanese artist, scholar archaeologist