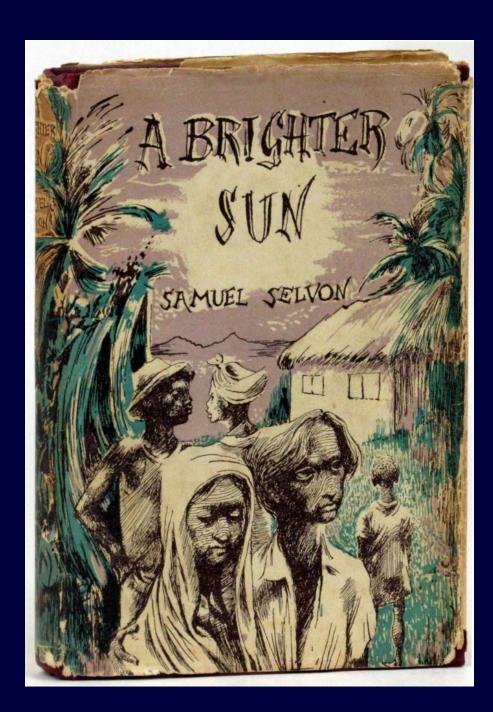

### Samuel Selvon (1923-1994)

(photo credit: Ida Karr (1956): National Portrait Gallery)