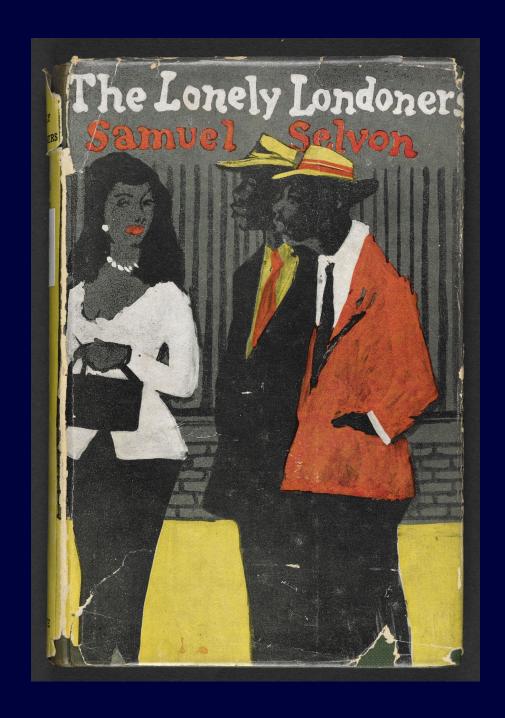

### Samuel Selvon (1923-1994)

(photo credit: Ida Karr (1956): National Portrait Gallery)