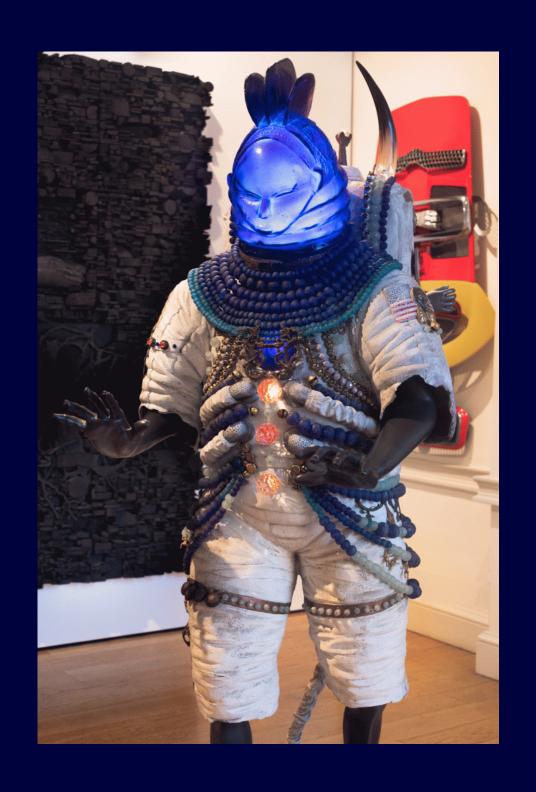

le things in good humour. Acknowledging receipt of the letter, he wrote Mr. Deverell: "I would ask you to be good enough as to remind the Governor of the Windward Islands that there is another island in that group, to wit, Dominica....

ailure to prohibit me from enter- ers. ing Dominica is an oversight."

me time ago to act as workers' Hart told The Star.



representative in a dispute between "And to ask him whether his nutneg workers and property own-

Incidentally, Hart has already there in the near future? "I haven't one to Grenada. He went there thought of it", Lawyer-politician













### John La Rose (between Sam Selvon and Andrew Salkey) : photo Horace Ove













### Kamau Brathwaite (1930-2020) in Pembroke College (2020)



### Zak Ové, 'Umbilical Progenitor' (2018)



### Remembering the future?



Hew Locke, 'Colston', from the series

\*Restoration\* (2006)

C-type photograph mounted on aluminium, with metal, plastic, fabric, mixed media