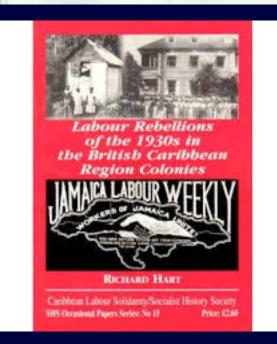

### Richard Hart (1917-2013)

Red Richard Hart fast becoming:

### MAN WITHOUT

a man without a country - Caribbean, that is. Already banned from entering Trinidad and British Guiana, he has now been banned from entering Grenada, N St. Vincent and St. Lucia.

Without current local threats and suggestings that he should be "deported" from Jamaica, the land of his birth, Dick seems qualifying for no-rassport status all around.

Latest advice to Marxist Hart that he is persona non grata in three other British Caribbean countries came over the weekend. He received a letter from the Colonial Secretary telling him about Grenada, St. incent and St. Lucia.

Mr. Deverell sent him the letter at the request of the Governor of the Windward Islands. It advised that he would not be permitted to enter these three little islands it the South Caribbean.

Dick took the whole things in good humour. Acknowledging receipt of the letter, he wrote Mr. Deverell: "I would ask you to be good enough as to remind the Governor of the Windward Islands that there is another island in that group, to wit, Dominica....

ailure to prohibit me from enter- ers. ing Dominica is an oversight."

me time ago to act as workers' Hart told The Star.

representative in a dispute between "And to ask him whether his nutneg workers and property own-

Incidentally, Hart has already there in the near future? "I haven't one to Grenada. He went there thought of it", Lawyer-politician