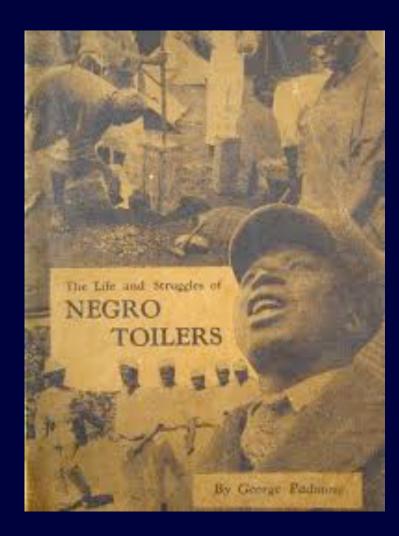

| -    | No.                           | THENIDAD              |                |

### George Lamming (1927-)

Lamming in 1954 (photo credit: Martin Gerson)
Cover illustrations by Denis Williams, Guyanese artist, scholar archaeologist







### Samuel Selvon (1923-1994)

(photo credit: Ida Karr (1956): National Portrait Gallery)







### Frank Bowling (1934-) Barticaborn I (1967) and Cover Girl (1966)







### Stuart Hall (1932-2014)





### Donald Locke (1930-2010) 'Tropies of Empire' (1972-4)





### Donald Locke, 'A Conspiracy of Icons 1' (1991)



### John Jacob Thomas (1841-1889)









### C.L.R. James (1901-1989)





### Harold Moody and Ronald Moody





### George Padmore





#### The

### INTERNATIONAL AFRICAN SERVICE BUREAU

For the Defence of Africans & Peoples of African Descent

All communications must be addressed to the General Secretary.

Head Office: 94 Gray's Inn Road, London, W.C. 1. Telephone: HOLborn 6127

### WHAT IS THE INTERNATIONAL AFRICAN SERVICE BUREAU?

The I.A.S.B. is an organisation representing the progressive and enlightened public opinion among Africans and Peoples of African descent.

It supports the demands of Africans and other colonial peoples for democratic rights, civil liberties and self-determination.

#### WHY SUCH A BUREAU?

For centuries, from the time of the trans-Atlantic Slave Trade period down to the present, the black peoples of the world have been the victims of the most ruthless forms of oppression and exploitation.