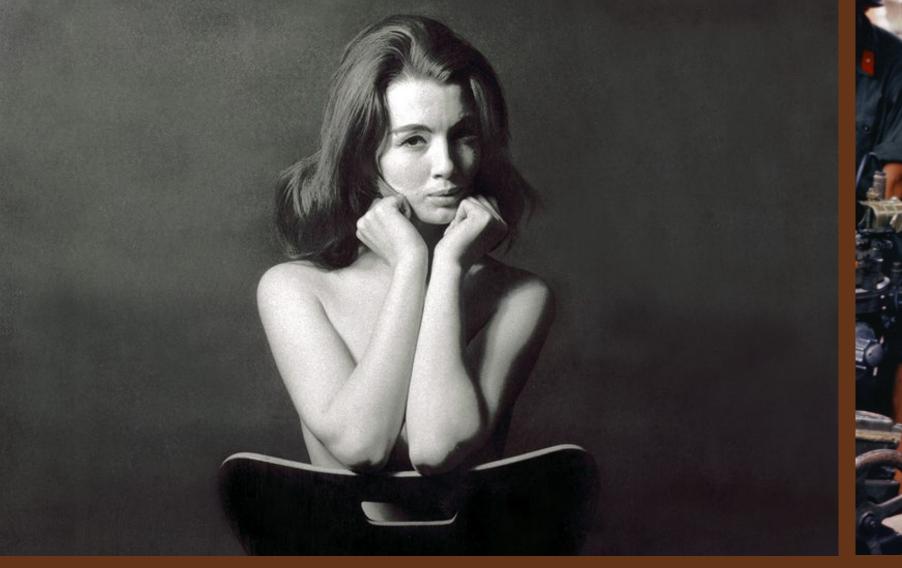

Pierre Bouchardon: "a born spy"

"The deadly treachery of this voluptuous creature... caused more deaths than can be computed"

Greta Garbo (1931); Jeanne Moreau (1964)

Harry Ashton-Wolfe, Warped in the Making (1928)

(Illustrated by Greta Garbo's version)

Women as animalistic – irrational, primitive, wild

Racialised