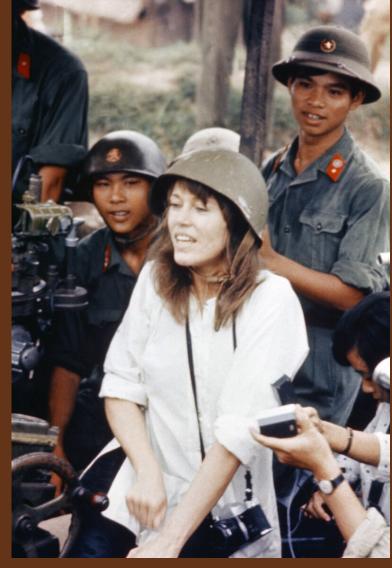

"Orientalised"

Battle of Verdun (377,000 French deaths)

Christine Keeler (1963) and Jane Fonda (1972)

Maud Allan

PARTICULARS OF OFFENCE. V Billing on the 16th day of February 1918 in the lo whed a false defamatory libel concerning Jack Thos a newspaper called the Vigilante which contain es concerning the said Jack Homas Grein. the Cult of the Cliforis. Mand alleris private performances in Oscar Wildes 19 Dulie Street Adelpli W.G. If Scotland Gurd were doubthey would secure the names of several thouse that the said fack Thomas Grein in the name of delphi in the County of London was engaged in and indocent performances designed to appear materal practices among women win.