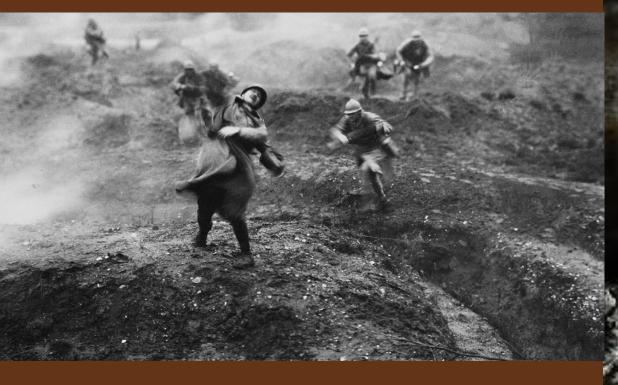

"Orientalised"

Battle of Verdun (377,000 French deaths)

Christine Keeler (1963) and Jane Fonda (1972)

Maud Allan

PARTICULARS OF OFFENCE. V Billing on the 16th day of February 1918 in the lo whed a false defamatory libel concerning Jack Thos a newspaper called the Vigilante which contain es concerning the said Jack Homas Grein. the Cult of the Cliforis. Mand alleris private performances in Oscar Wildes 19 Dulie Street Adelpli W.G. If Scotland Gurd were doubthey would secure the names of several thouse that the said fack Thomas Grein in the name of delphi in the County of London was engaged in and indocent performances designed to appear materal practices among women win.