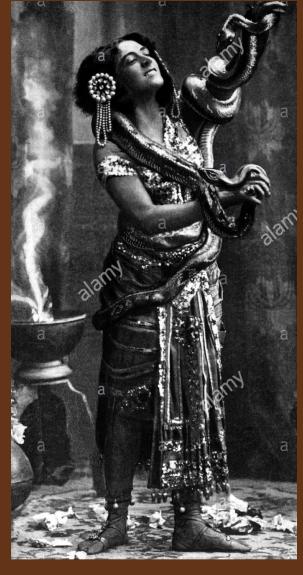

Margaretha Geertruida Zelle & the Dutch town of Leeuwarden

Marries Captain Rudolph M acLeon

Expressionist dance movement:

(Maud Allan dancing "Salomé")

Mata Hari and Shiva

Captain Georges Ladoux (head of French counter-espionage)