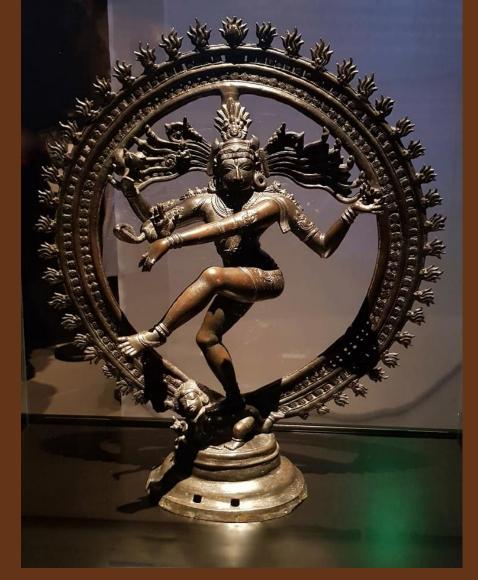

Margaretha Geertruida Zelle & the Dutch town of Leeuwarden

Marries Captain Rudolph M acLeon

Expressionist dance movement:

(Maud Allan dancing "Salomé")

Mata Hari and Shiva

Captain Georges Ladoux (head of French counter-espionage)