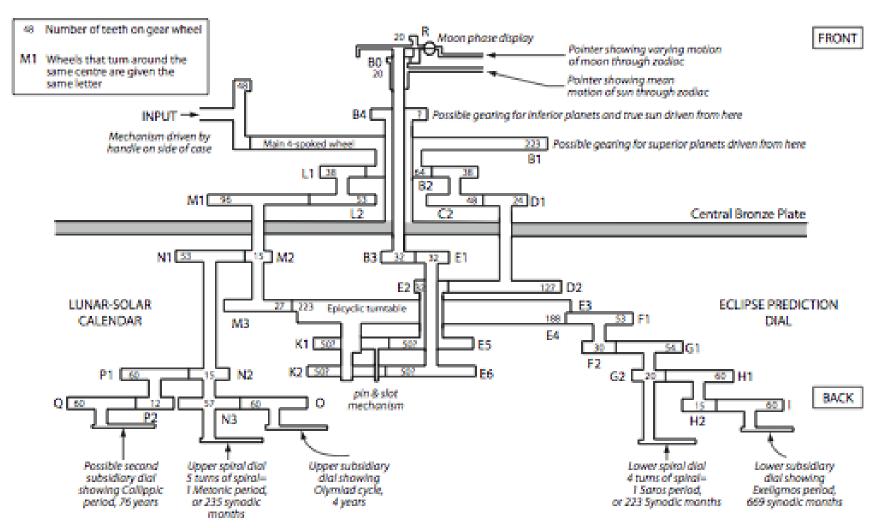

Derek de Solla Price, 1957

SCHEMATIC DIAGRAM OF THE GEARING INSIDE THE ANTIKYTHERA MECHANISM

## The Metonic cycle

235 synodic months = 254 sidereal months = 19 years

Antikythera gear train

$$64 \times 48 \times 127 = 254$$
 $38 \quad 24 \quad 32 \quad 19$ 

SCHEMATIC DIAGRAM OF THE GEARING INSIDE THE ANTIKYTHERA MECHANISM

SCHEMATIC DIAGRAM OF THE GEARING INSIDE THE ANTIKYTHERA MECHANISM

ar.

ıy