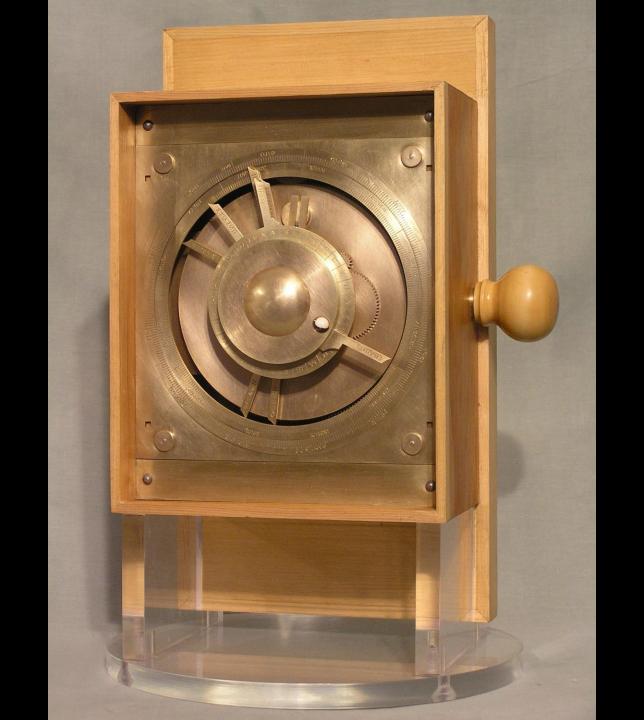

## The Metonic cycle

235 synodic months = 254 sidereal months = 19 years

Antikythera gear train

$$64 \times 48 \times 127 = 254$$
 $38 \quad 24 \quad 32 \quad 19$ 

SCHEMATIC DIAGRAM OF THE GEARING INSIDE THE ANTIKYTHERA MECHANISM