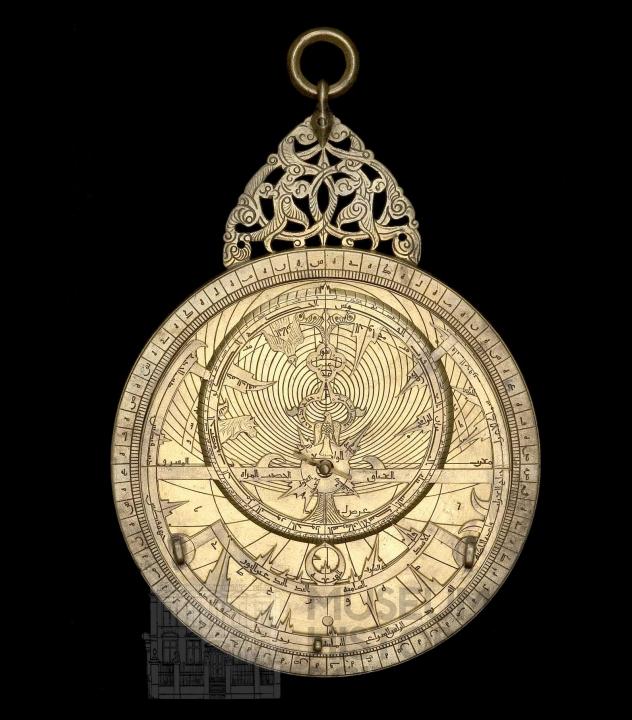

# Where did the technology come from?

- "[An instrument] recently constructed by our friend Posidonius, which at each revolution reproduces the same motions of the Sun, the Moon and the five planets that take place in the heavens each day and night."
- "The invention of Archimedes deserved special admiration because he had thought out a way to represent accurately by a single device for turning the globe those various and divergent movements with their different rates of speed."