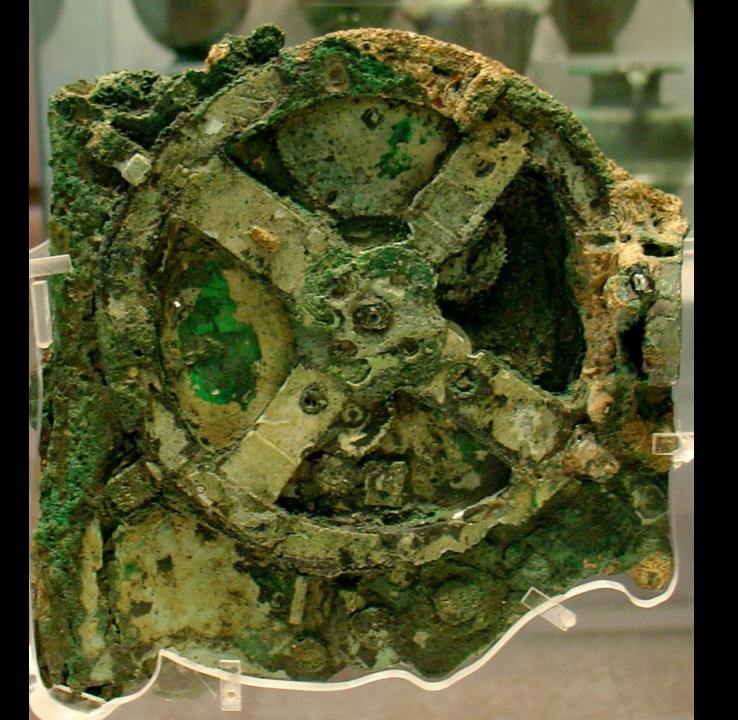

## So what did it calculate?

Vega rises in the evening The Hyades set in the morning Gemini begins to rise

```
... two pointers, whose ends carry
... the Sun's rays ... ecliptic ...
... the spiral divided into 235 sections
...Venus...Mercury...
... stationary points ...
... golden little sphere ... little sphere
...trunnions ... gnomon ... perforations
```

## The Metonic cycle

235 synodic months = 254 sidereal months = 19 years

Antikythera gear train

$$64 \times 48 \times 127 = 254$$
 $38 \quad 24 \quad 32 \quad 19$ 

SCHEMATIC DIAGRAM OF THE GEARING INSIDE THE ANTIKYTHERA MECHANISM

SCHEMATIC DIAGRAM OF THE GEARING INSIDE THE ANTIKYTHERA MECHANISM

ar.

ıy