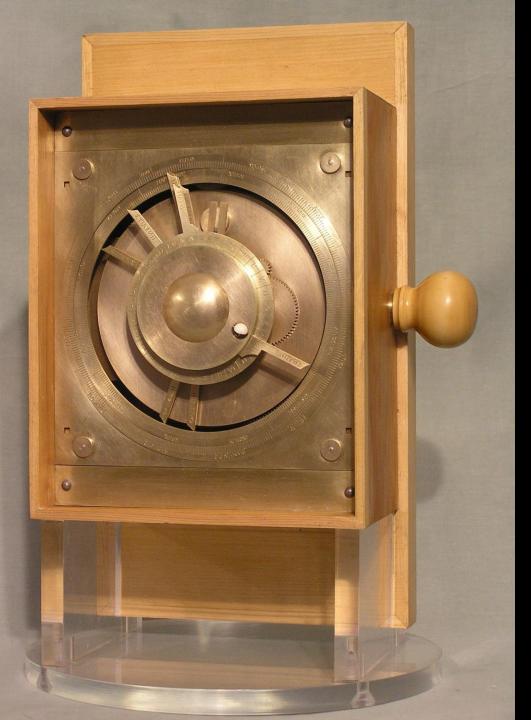

Derek de Solla Price, 1957

SCHEMATIC DIAGRAM OF THE GEARING INSIDE THE ANTIKYTHERA MECHANISM

SCHEMATIC DIAGRAM OF THE GEARING INSIDE THE ANTIKYTHERA MECHANISM

ar.

ıy