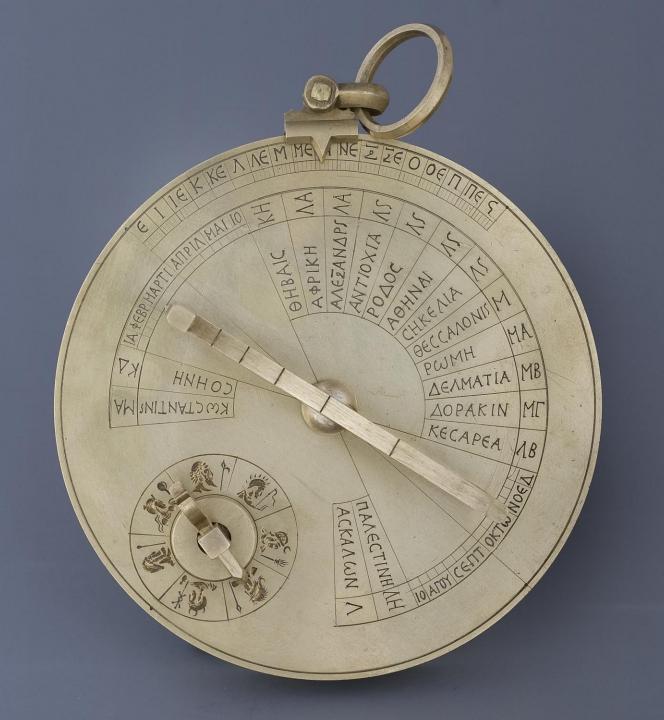

## So what did it calculate?

Vega rises in the evening The Hyades set in the morning Gemini begins to rise

```
... two pointers, whose ends carry
... the Sun's rays ... ecliptic ...
... the spiral divided into 235 sections
...Venus...Mercury...
... stationary points ...
... golden little sphere ... little sphere
...trunnions ... gnomon ... perforations
```

## Local month names

ΦΟΙΝΙΚΑΙΟΣ ΑΡΤΕΜΙΣΙΟΣ

ΚΡΑΝΕΙΟΣ ΨΥΔΡΕΥΣ

ΛΑΝΟΤΡΟΠΙΟΣ ΓΑΜΕΙΛΙΟΣ

ΜΑΧΑΝΕΥΣ ΑΓΡΙΑΝΙΟΣ

ΔΩΔΕΚΑΤΕΥΣ ΠΑΝΑΜΟΣ

ΕΥΚΛΕΙΟΣ ΑΠΕΛΛΑΙΟΣ

## 4-year Olympiad Dial

Isthmia

Olympia

Nemea

Pythia

Naa

??