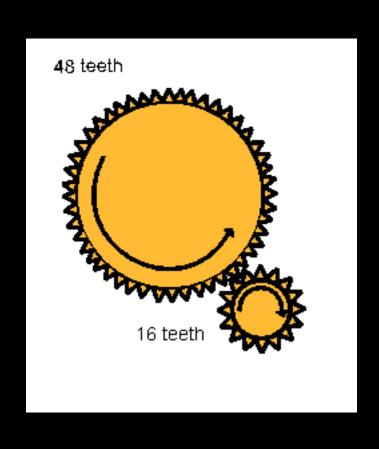

#### Turning gears into maths

$$\frac{48}{16} = 3$$
 $\frac{16}{16} = 1$ 
 $\frac{16}{48} = 3$ 

$$\frac{48}{16} \times \frac{48}{16} = 9$$

$$\frac{48}{16}$$
 x  $\frac{48}{16}$  x  $\frac{48}{16}$  = 27

## The Metonic cycle

235 synodic months = 254 sidereal months = 19 years

Antikythera gear train

$$64 \times 48 \times 127 = 254$$
 $38 \quad 24 \quad 32 \quad 19$ 

SCHEMATIC DIAGRAM OF THE GEARING INSIDE THE ANTIKYTHERA MECHANISM