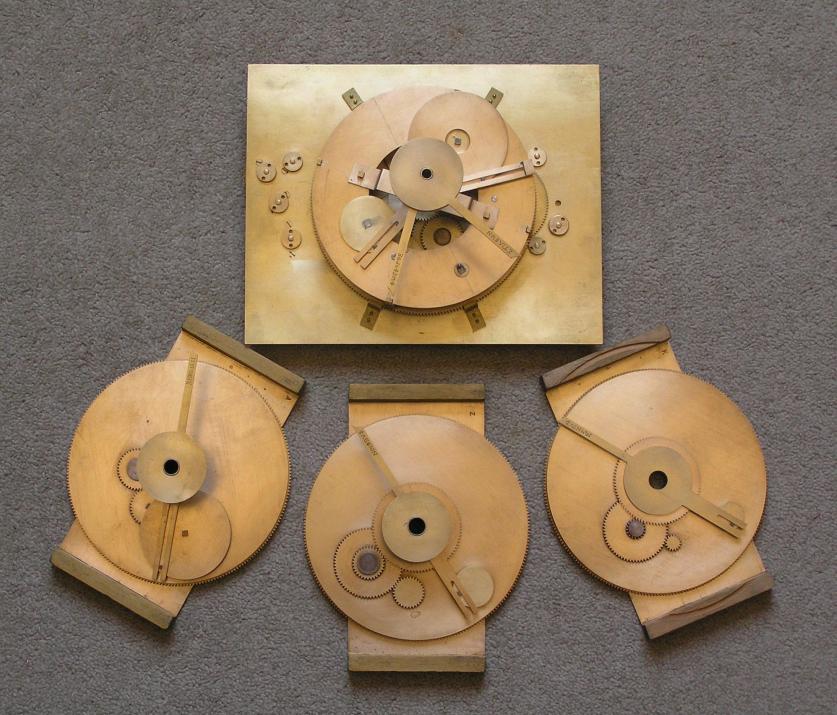

## The Metonic cycle

235 synodic months = 254 sidereal months = 19 years

Antikythera gear train

$$64 \times 48 \times 127 = 254$$
 $38 \quad 24 \quad 32 \quad 19$ 

SCHEMATIC DIAGRAM OF THE GEARING INSIDE THE ANTIKYTHERA MECHANISM

SCHEMATIC DIAGRAM OF THE GEARING INSIDE THE ANTIKYTHERA MECHANISM

ar.

ıy