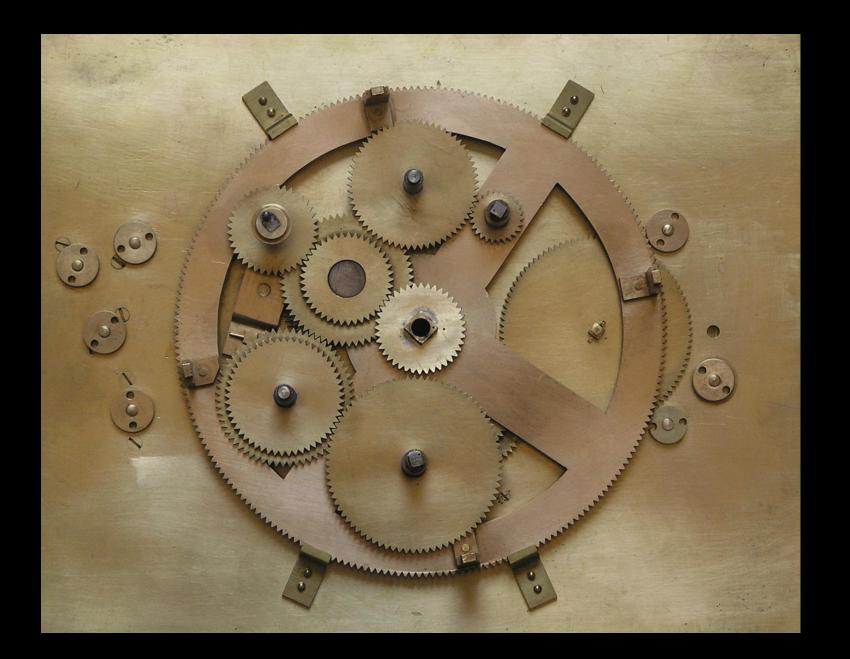

## The Metonic cycle

235 synodic months = 254 sidereal months = 19 years

Antikythera gear train

$$64 \times 48 \times 127 = 254$$
 $38 \quad 24 \quad 32 \quad 19$ 

SCHEMATIC DIAGRAM OF THE GEARING INSIDE THE ANTIKYTHERA MECHANISM