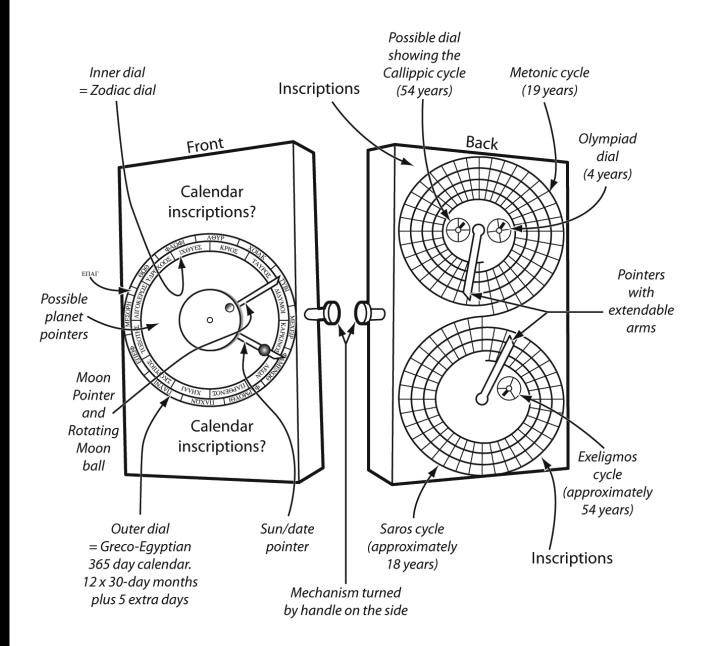

## So what did it calculate?

Vega rises in the evening The Hyades set in the morning Gemini begins to rise

```
... two pointers, whose ends carry
... the Sun's rays ... ecliptic ...
... the spiral divided into 235 sections
...Venus...Mercury...
... stationary points ...
... golden little sphere ... little sphere
...trunnions ... gnomon ... perforations
```

### SAROS CYCLE

223 synodic months = 18 years 11 1/3 days

Eclipses repeat after this time, but shifted by 8 hrs and 1/3 of way around world

So the Greeks used the Exeligmos cycle, which is  $3 \times Saros = 54$  years

## Local month names

ΦΟΙΝΙΚΑΙΟΣ ΑΡΤΕΜΙΣΙΟΣ

ΚΡΑΝΕΙΟΣ ΨΥΔΡΕΥΣ

ΛΑΝΟΤΡΟΠΙΟΣ ΓΑΜΕΙΛΙΟΣ

ΜΑΧΑΝΕΥΣ ΑΓΡΙΑΝΙΟΣ

ΔΩΔΕΚΑΤΕΥΣ ΠΑΝΑΜΟΣ

ΕΥΚΛΕΙΟΣ ΑΠΕΛΛΑΙΟΣ

## 4-year Olympiad Dial

Isthmia

Olympia

Nemea

Pythia

Naa

??