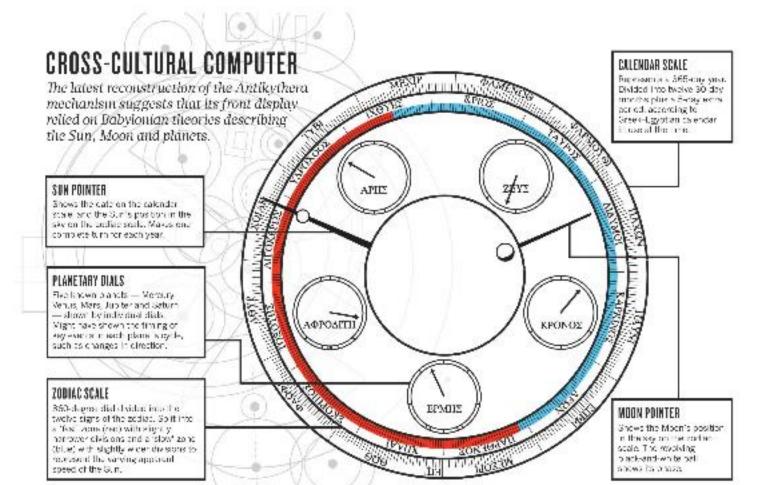

## So what did it calculate?

Vega rises in the evening The Hyades set in the morning Gemini begins to rise

```
... two pointers, whose ends carry
... the Sun's rays ... ecliptic ...
... the spiral divided into 235 sections
...Venus...Mercury...
... stationary points ...
... golden little sphere ... little sphere
...trunnions ... gnomon ... perforations
```