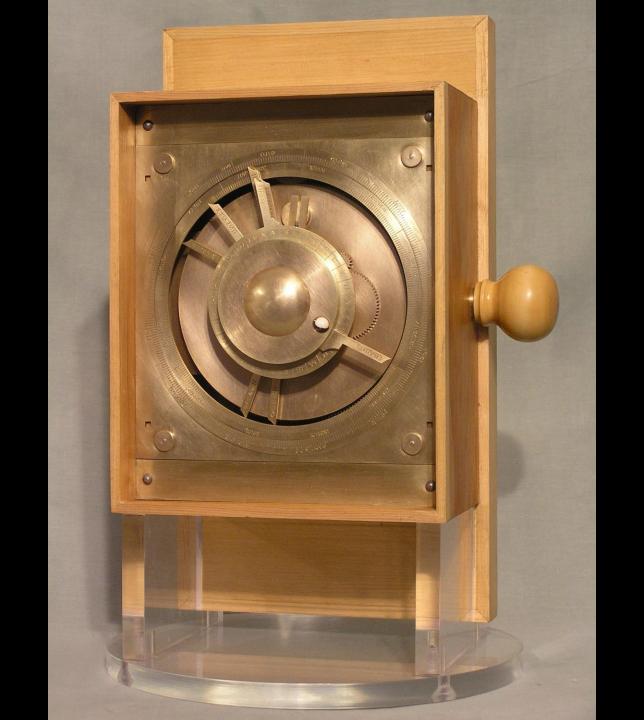

## So what did it calculate?

Vega rises in the evening The Hyades set in the morning Gemini begins to rise

```
... two pointers, whose ends carry
... the Sun's rays ... ecliptic ...
... the spiral divided into 235 sections
...Venus...Mercury...
... stationary points ...
... golden little sphere ... little sphere
...trunnions ... gnomon ... perforations
```

## The Metonic cycle

235 synodic months = 254 sidereal months = 19 years

Antikythera gear train

$$64 \times 48 \times 127 = 254$$
 $38 \quad 24 \quad 32 \quad 19$ 

SCHEMATIC DIAGRAM OF THE GEARING INSIDE THE ANTIKYTHERA MECHANISM

SCHEMATIC DIAGRAM OF THE GEARING INSIDE THE ANTIKYTHERA MECHANISM

ar.

ıy