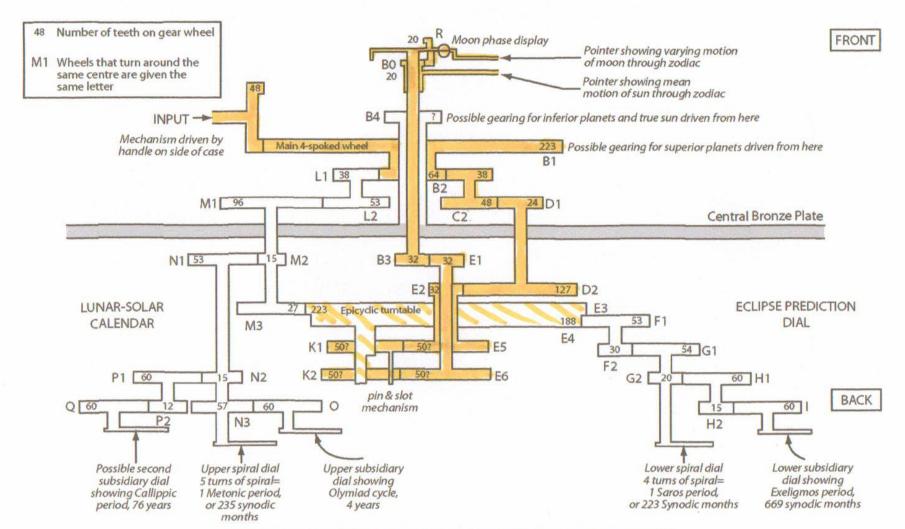

## The Metonic cycle

235 synodic months = 254 sidereal months = 19 years

Antikythera gear train

$$64 \times 48 \times 127 = 254$$
 $38 \quad 24 \quad 32 \quad 19$ 

SCHEMATIC DIAGRAM OF THE GEARING INSIDE THE ANTIKYTHERA MECHANISM

SCHEMATIC DIAGRAM OF THE GEARING INSIDE THE ANTIKYTHERA MECHANISM

ar.

ıy