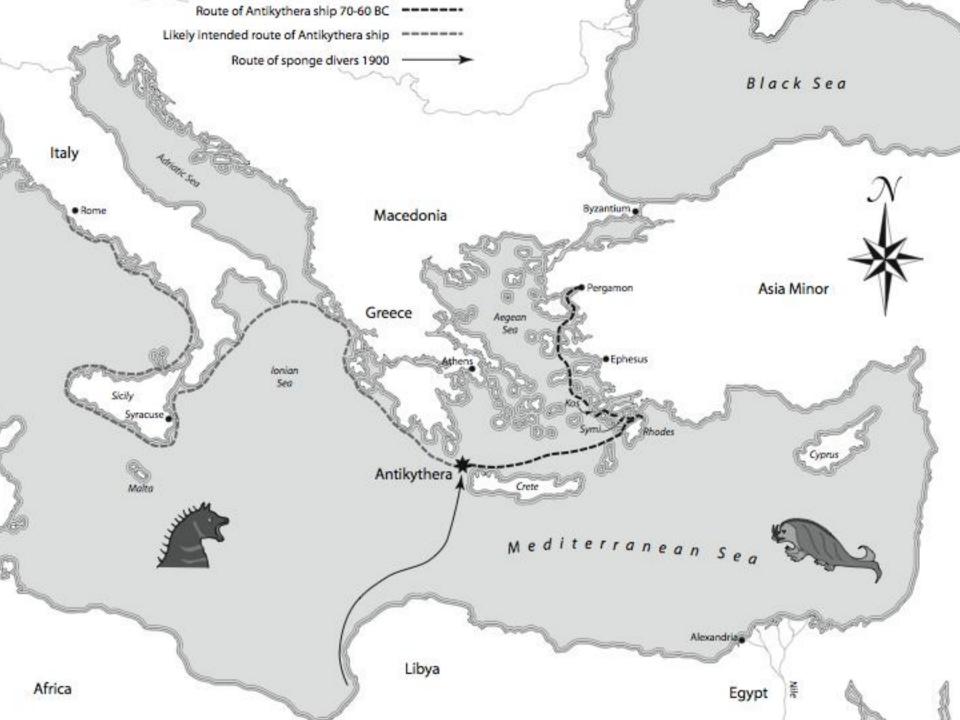

## The Antikythera mechanism

How was it discovered?

What did it calculate?

Where did the technology come from?

And where did it go?

"If it is genuine, the Antikythera machine must entail a complete reestimation of ancient Greek technology. Its discovery 55 years ago...was as spectacular as if the opening of Tutankhamun's tomb had revealed the decayed but recognisable parts of an internal combustion engine."