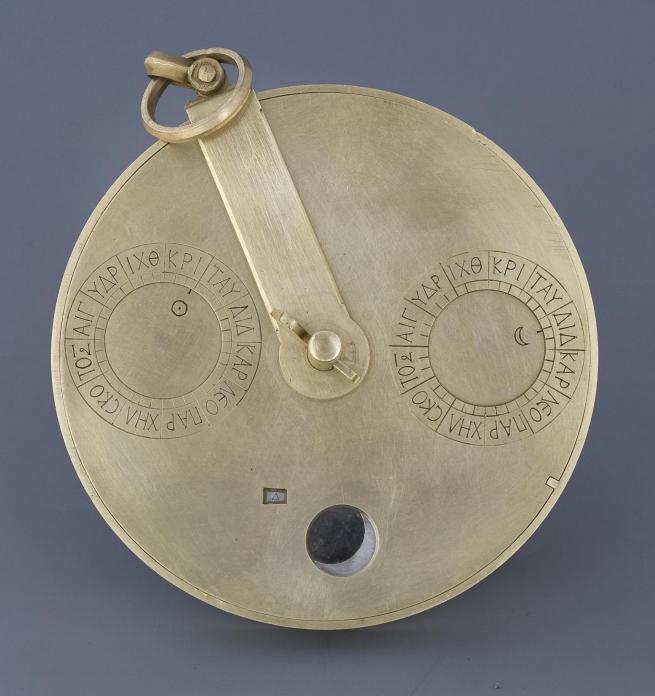

## So what did it calculate?

Vega rises in the evening The Hyades set in the morning Gemini begins to rise

```
... two pointers, whose ends carry
... the Sun's rays ... ecliptic ...
... the spiral divided into 235 sections
...Venus...Mercury...
... stationary points ...
... golden little sphere ... little sphere
...trunnions ... gnomon ... perforations
```