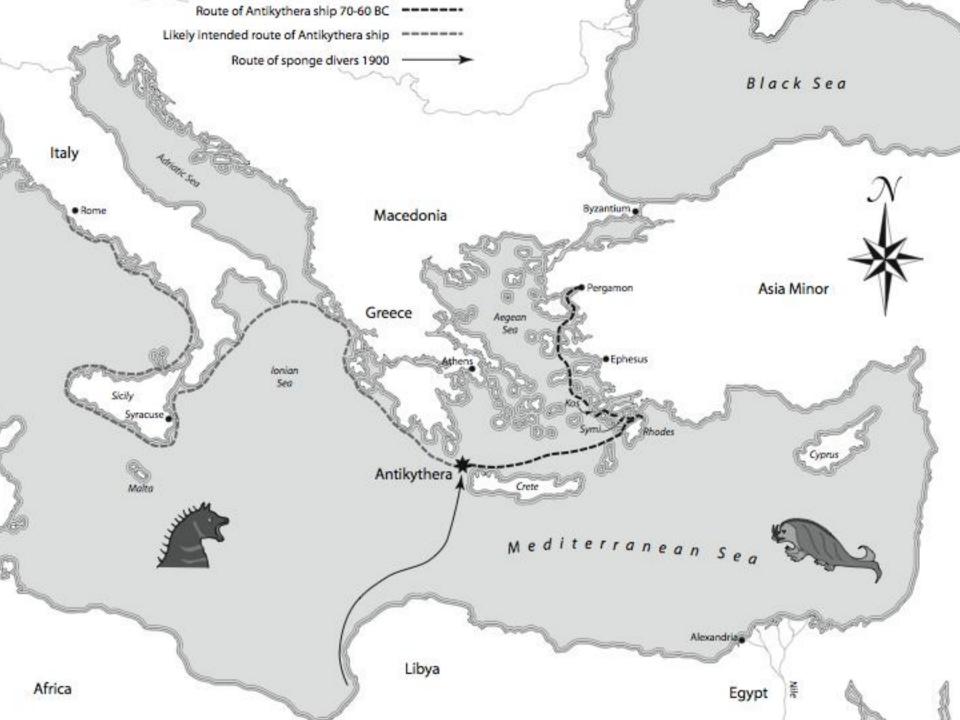

# Where did the technology come from?

- "[An instrument] recently constructed by our friend Posidonius, which at each revolution reproduces the same motions of the Sun, the Moon and the five planets that take place in the heavens each day and night."
- "The invention of Archimedes deserved special admiration because he had thought out a way to represent accurately by a single device for turning the globe those various and divergent movements with their different rates of speed."