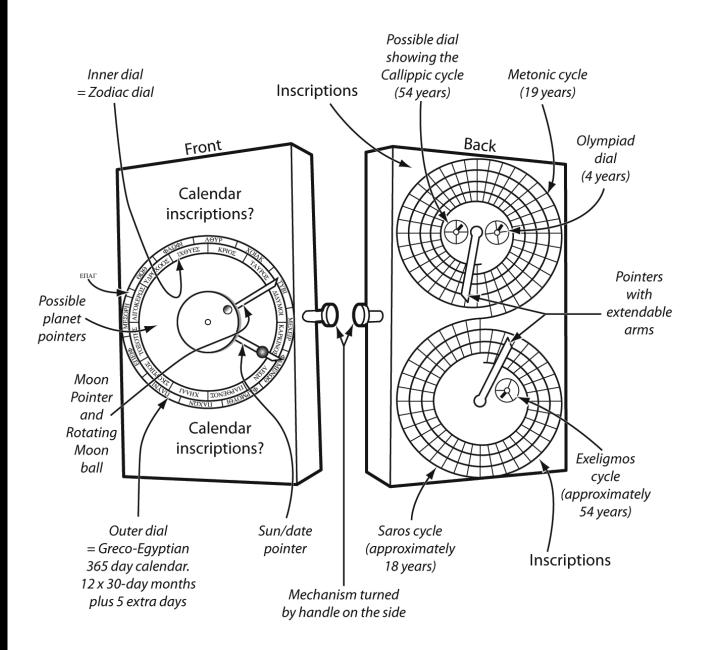

## So what did it calculate?

Vega rises in the evening The Hyades set in the morning Gemini begins to rise

```
... two pointers, whose ends carry
... the Sun's rays ... ecliptic ...
... the spiral divided into 235 sections
...Venus...Mercury...
... stationary points ...
... golden little sphere ... little sphere
...trunnions ... gnomon ... perforations
```