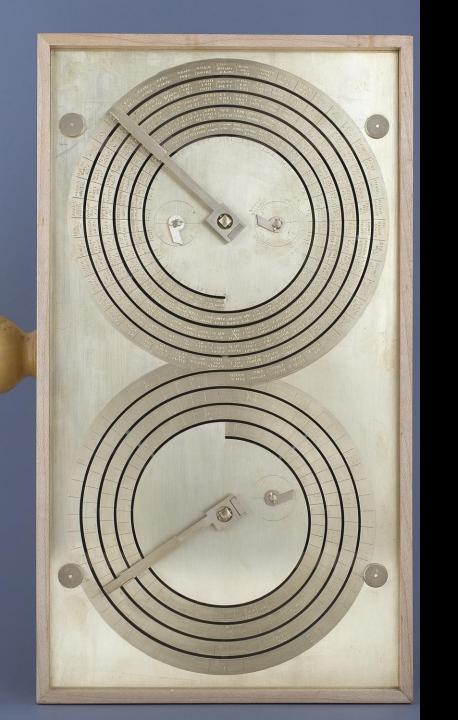

## The Metonic cycle

235 synodic months = 254 sidereal months = 19 years

Antikythera gear train

$$64 \times 48 \times 127 = 254$$
 $38 \quad 24 \quad 32 \quad 19$ 

SCHEMATIC DIAGRAM OF THE GEARING INSIDE THE ANTIKYTHERA MECHANISM

### SAROS CYCLE

223 synodic months = 18 years 11 1/3 days

Eclipses repeat after this time, but shifted by 8 hrs and 1/3 of way around world

So the Greeks used the Exeligmos cycle, which is  $3 \times Saros = 54$  years