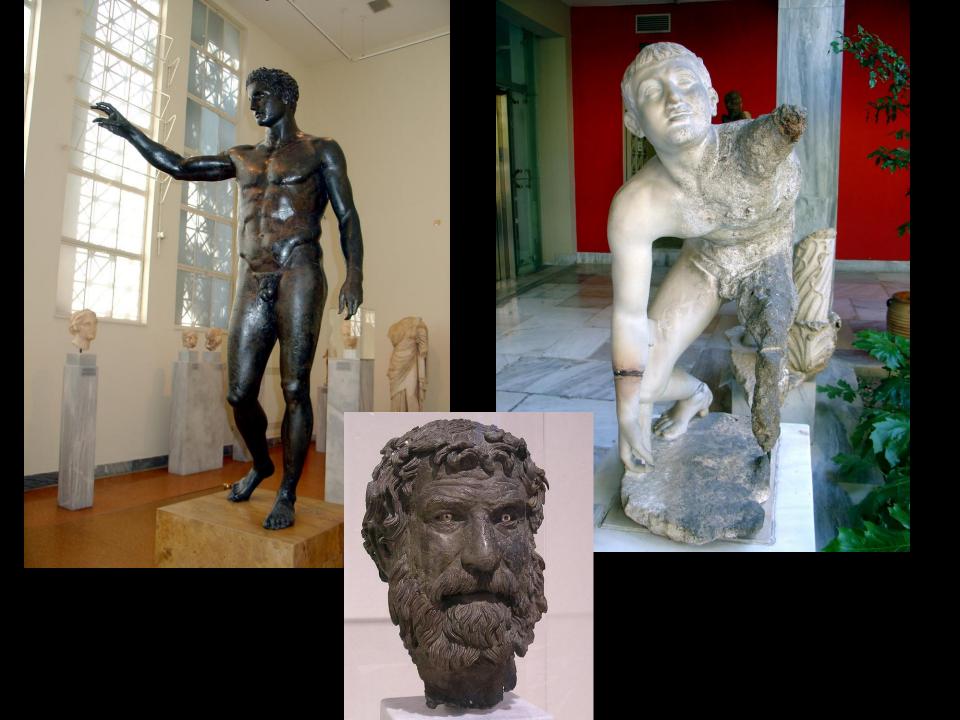

# Where did the technology come from?

- "[An instrument] recently constructed by our friend Posidonius, which at each revolution reproduces the same motions of the Sun, the Moon and the five planets that take place in the heavens each day and night."
- "The invention of Archimedes deserved special admiration because he had thought out a way to represent accurately by a single device for turning the globe those various and divergent movements with their different rates of speed."