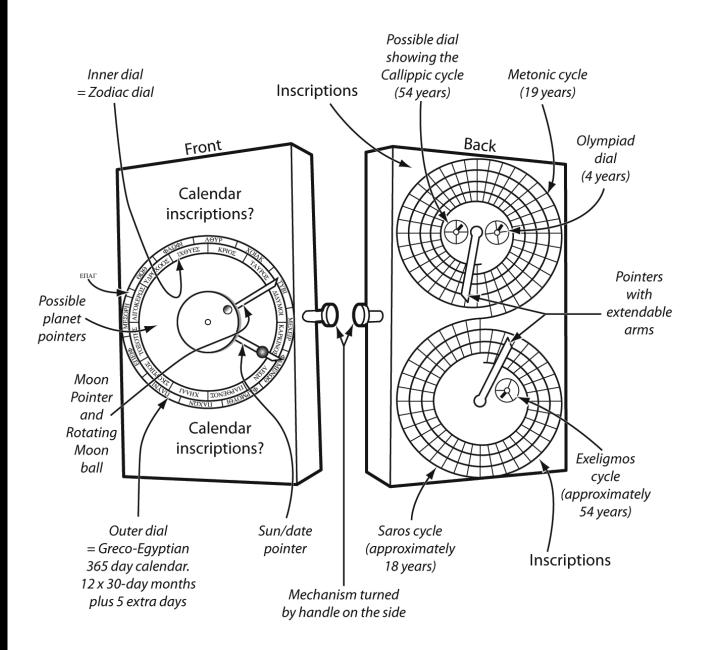

## The Antikythera mechanism

How was it discovered?

What did it calculate?

Where did the technology come from?

And where did it go?

"If it is genuine, the Antikythera machine must entail a complete reestimation of ancient Greek technology. Its discovery 55 years ago...was as spectacular as if the opening of Tutankhamun's tomb had revealed the decayed but recognisable parts of an internal combustion engine."