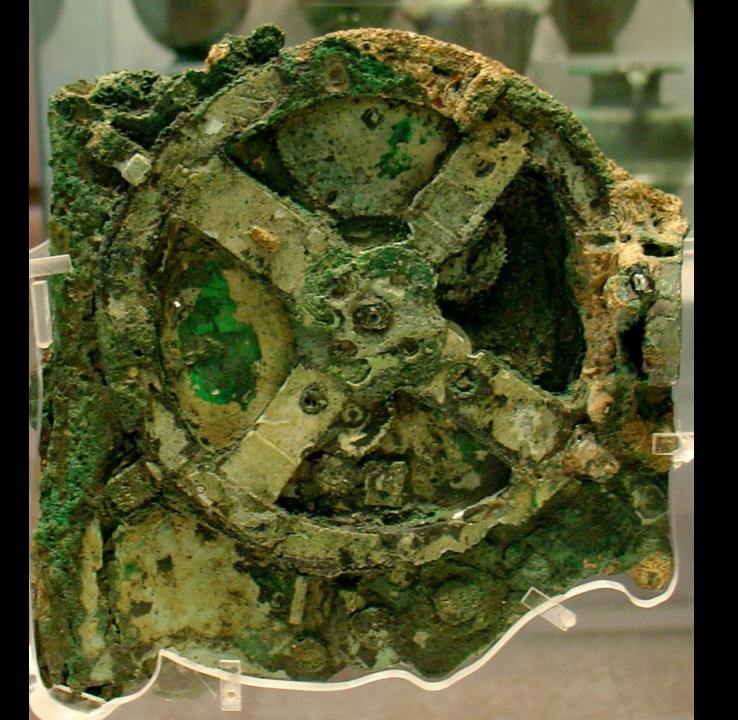

## The Antikythera mechanism

How was it discovered?

What did it calculate?

Where did the technology come from?

And where did it go?

"If it is genuine, the Antikythera machine must entail a complete reestimation of ancient Greek technology. Its discovery 55 years ago...was as spectacular as if the opening of Tutankhamun's tomb had revealed the decayed but recognisable parts of an internal combustion engine."

Derek de Solla Price, 1957

SCHEMATIC DIAGRAM OF THE GEARING INSIDE THE ANTIKYTHERA MECHANISM