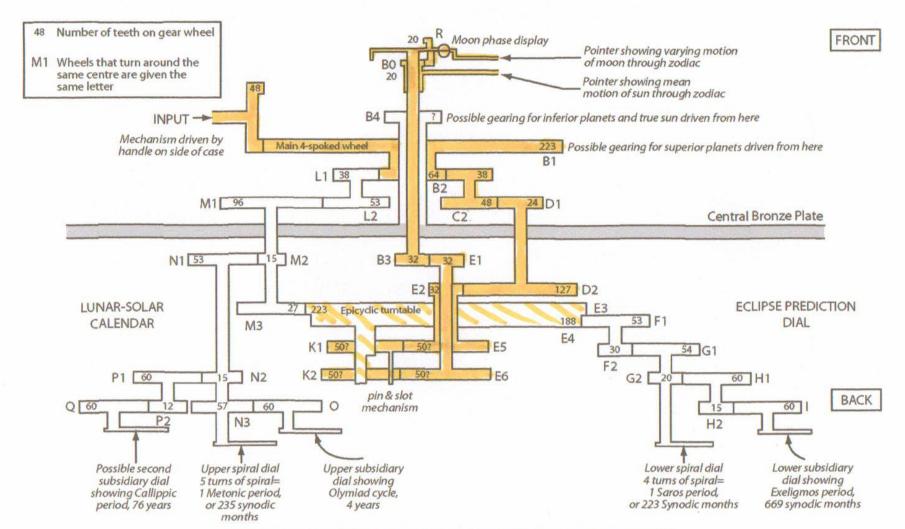

## So what did it calculate?

Vega rises in the evening The Hyades set in the morning Gemini begins to rise

```
... two pointers, whose ends carry
... the Sun's rays ... ecliptic ...
... the spiral divided into 235 sections
...Venus...Mercury...
... stationary points ...
... golden little sphere ... little sphere
...trunnions ... gnomon ... perforations
```

## The Metonic cycle

235 synodic months = 254 sidereal months = 19 years

Antikythera gear train

$$64 \times 48 \times 127 = 254$$
 $38 \quad 24 \quad 32 \quad 19$ 

SCHEMATIC DIAGRAM OF THE GEARING INSIDE THE ANTIKYTHERA MECHANISM

### SAROS CYCLE

223 synodic months = 18 years 11 1/3 days

Eclipses repeat after this time, but shifted by 8 hrs and 1/3 of way around world

So the Greeks used the Exeligmos cycle, which is  $3 \times Saros = 54$  years

SCHEMATIC DIAGRAM OF THE GEARING INSIDE THE ANTIKYTHERA MECHANISM

ar.

ıy