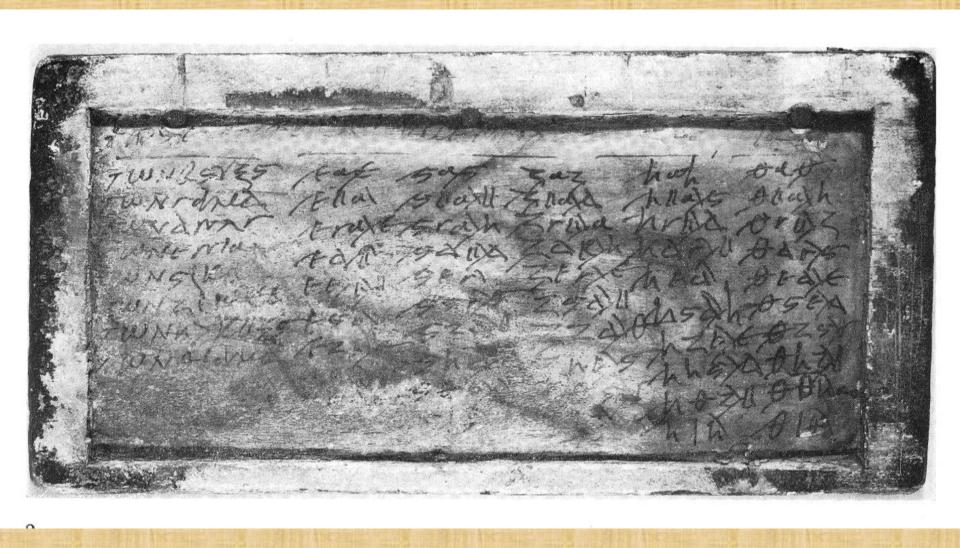

Archaeology

Fig. 24 - Necropoli St-Martin-de-Corléans. Tomba 11 A - Lastra di copertura con tubo per libazioni funerarie B - Interno della tomba 11

Papyri (and ostraka and tablets)

**Epigraphy** 

MYPINALOI MENAAION HAPAKYMENAPHIII MALEDELO MARRIMAPYNEIES DIFF BEPAAIOI DEMISINATO OPAMBALCA APHIII KAPPAGO THHH MENDA APKESEIA HABA TYNALES NEOPEL APHIL KAMIPES PAPANTA TELYELOI 可用 AKANOLA HHH MALYANIO! APLIM ETAA PITA LINDIOI FILE TOPONALOI DEALES DEAD HHHH SKIONAIOI E-H EALINAO AAH IKIO MAHHIXALFEATAL HHH AINEATAI VALKEATAI ADAPHHOLOGYXEI EPIDOPAE HHH DETAPES KEPPONESIOLDHILL SERMA