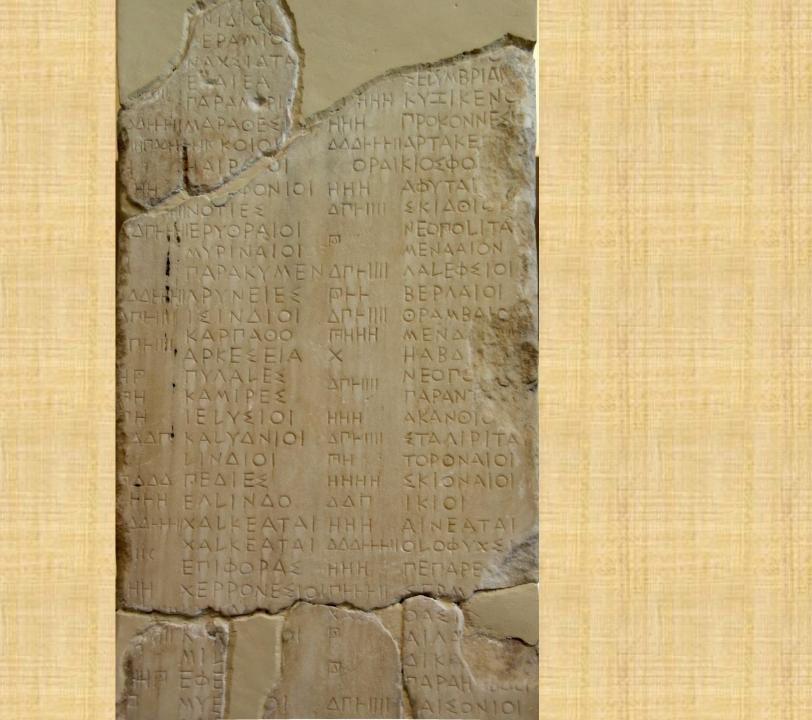

Archaeology

Fig. 24 - Necropoli St-Martin-de-Corléans. Tomba 11 A - Lastra di copertura con tubo per libazioni funerarie B - Interno della tomba 11

Papyri (and ostraka and tablets)

**Epigraphy** 

MYPINALOI MENAAION HAPAKYMENAPHIII MALEDELO MARRIMAPYNEIES DIFF BEPAAIOI DEMISINATO OPAMBALCA APHIII KAPPAGO THHH MENDA APKESEIA HABA TYNALES NEOPEL APHIL KAMIPES PAPANTA TELYELOI 可用 AKANOLA HHH MALYANIO! APLIM ETAA PITA LINDIOI FILE TOPONALOI DEALES DEAD HHHH SKIONAIOI E-H EALINAO AAH IKIO MAHHIXALFEATAL HHH AINEATAI VALKEATAI ADAPHHOLOGYXEI EPIDOPAE HHH DETAPES KEPPONESIOLDHILL SERMA