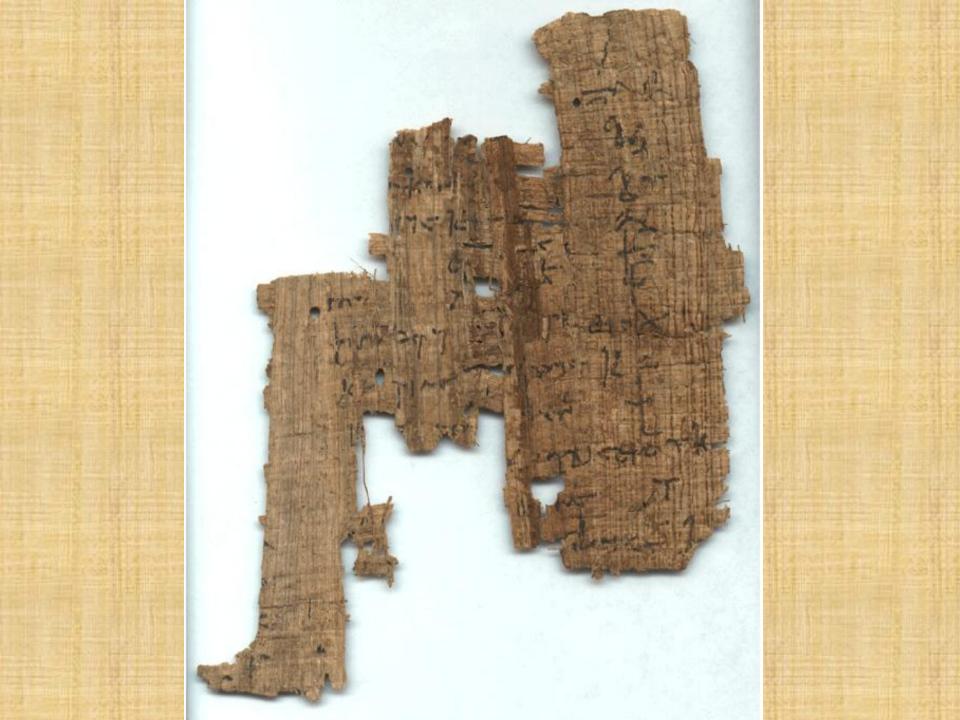

**Texts** 

A Discharge make y med agric for they donners. and Male Malantora Paul in agraphy brents queyerant - A bap hyware & bois of pearsais The first on the state of the party of misonimal to family acong by and of company who so be play but walking of ortion agen paper de paper pertiner attended many frage the property of the same of the Linear krains paragraphy hale plantischen geschen programme bereit aufer rpartitionen eine beschen