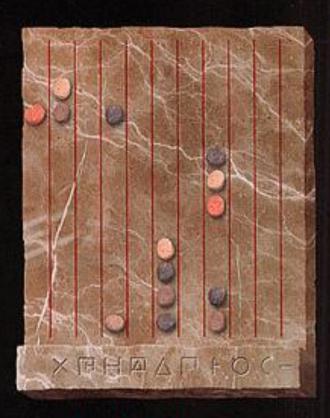

#### COMPTER AVEC DES CAILLOUX

ALAIN SCHÄRLIG

Le calcul élémentaire sur l'abaque chez les anciens Grecs