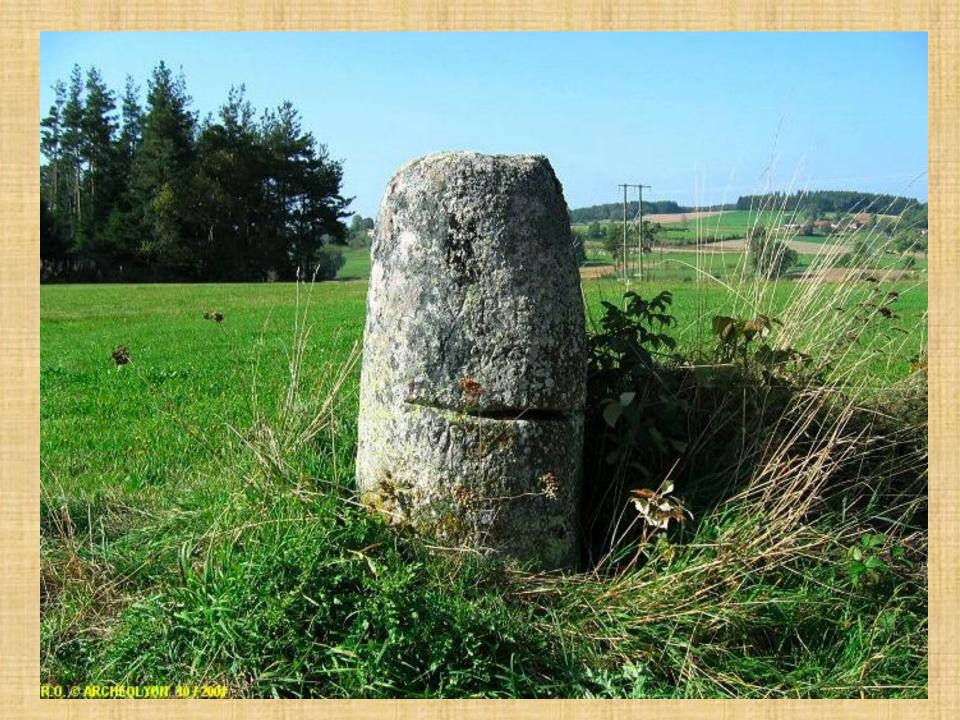

Archaeology

Fig. 24 - Necropoli St-Martin-de-Corléans. Tomba 11 A - Lastra di copertura con tubo per libazioni funerarie B - Interno della tomba 11

Papyri (and ostraka and tablets)

**Epigraphy** 

MYPINALOI MENAAION HAPAKYMENAPHIII MALEDELO MARRIMAPYNEIES DIFF BEPAAIOI DEMISINATO OPAMBALCA APHIII KAPPAGO THHH MENDA APKESEIA HABA TYNALES NEOPEL APHIL KAMIPES PAPANTA TELYELOI 可用 AKANOLA HHH MALYANIO! APLIM ETAA PITA LINDIOI FILE TOPONALOI DEALES DEAD HHHH SKIONAIOI E-H EALINAO AAH IKIO MAHHIXALFEATAL HHH AINEATAI VALKEATAI ADAPHHOLOGYXEI EPIDOPAE HHH DETAPES KEPPONESIOLDHILL SERMA