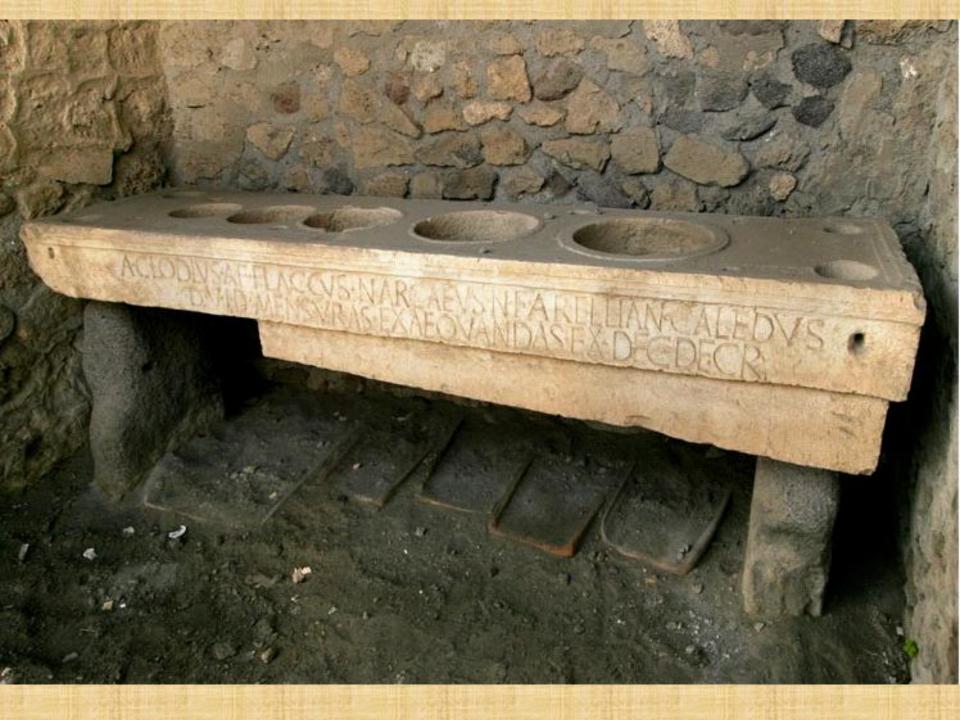

Archaeology

Fig. 24 - Necropoli St-Martin-de-Corléans. Tomba 11 A - Lastra di copertura con tubo per libazioni funerarie B - Interno della tomba 11

Papyri (and ostraka and tablets)

**Epigraphy** 

MYPINALOI MENAAION HAPAKYMENAPHIII MALEDELO MARRIMAPYNEIES DIFF BEPAAIOI DEMISINATO OPAMBALCA APHIII KAPPAGO THHH MENDA APKESEIA HABA TYNALES NEOPEL APHIL KAMIPES PAPANTA TELYELOI 可用 AKANOLA HHH MALYANIO! APLIM ETAA PITA LINDIOI FILE TOPONALOI DEALES DEAD HHHH SKIONAIOI E-H EALINAO AAH IKIO MAHHIXALFEATAL HHH AINEATAI VALKEATAI ADAPHHOLOGYXEI EPIDOPAE HHH DETAPES KEPPONESIOLDHILL SERMA