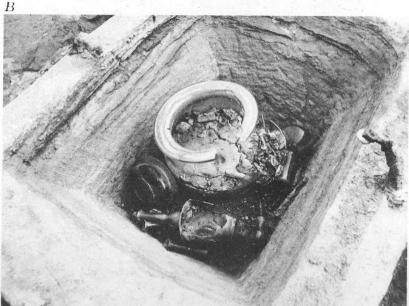

Archaeology

Fig. 24 - Necropoli St-Martin-de-Corléans. Tomba 11 A - Lastra di copertura con tubo per libazioni funerarie B - Interno della tomba 11

Papyri (and ostraka and tablets)

**Epigraphy** 

MYPINALOI MENAAION HAPAKYMENAPHIII MALEDELO MARRIMAPYNEIES DIFF BEPAAIOI DEMISINATO OPAMBALCA APHIII KAPPAGO THHH MENDA APKESEIA HABA TYNALES NEOPEL APHIL KAMIPES PAPANTA TELYELOI 可用 AKANOLA HHH MALYANIO! APLIM ETAA PITA LINDIOI FILE TOPONALOI DEALES DEAD HHHH SKIONAIOI E-H EALINAO AAH IKIO MAHHIXALFEATAL HHH AINEATAI VALKEATAI ADAPHHOLOGYXEI EPIDOPAE HHH DETAPES KEPPONESIOLDHILL SERMA