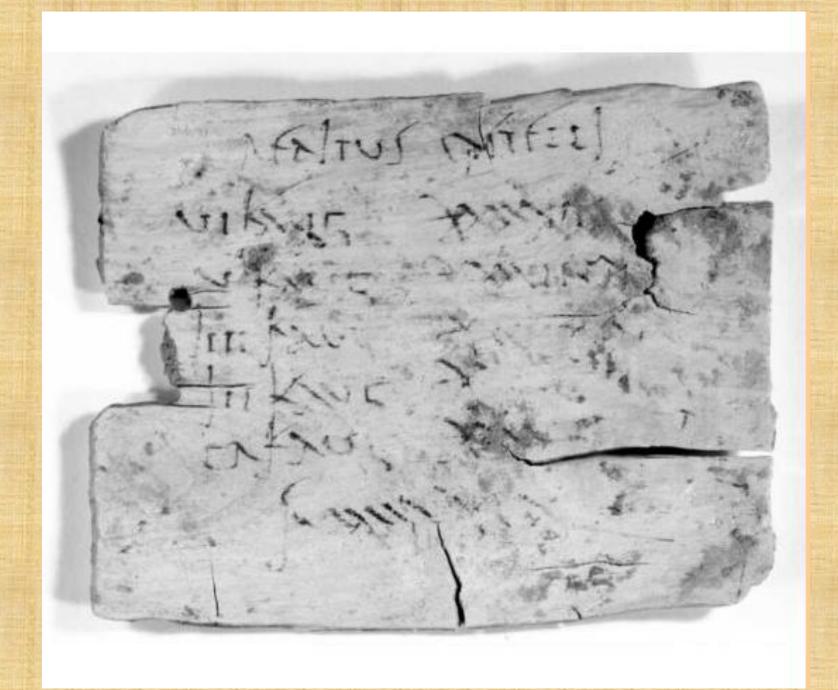

**Texts** 

A Discharge make y med agric for they donners. and Male Malantora Paul in agraphy brents queyerant - A bap hyware & bois of pearsais The first on the state of the party of misonimal to family acong by and of company who so be play but walking of ortion agen paper de paper pertiner attended many frage the property of the same of the Linear krains paragraphy hale plantischen geschen programme bereit aufer rpartitionen eine beschen