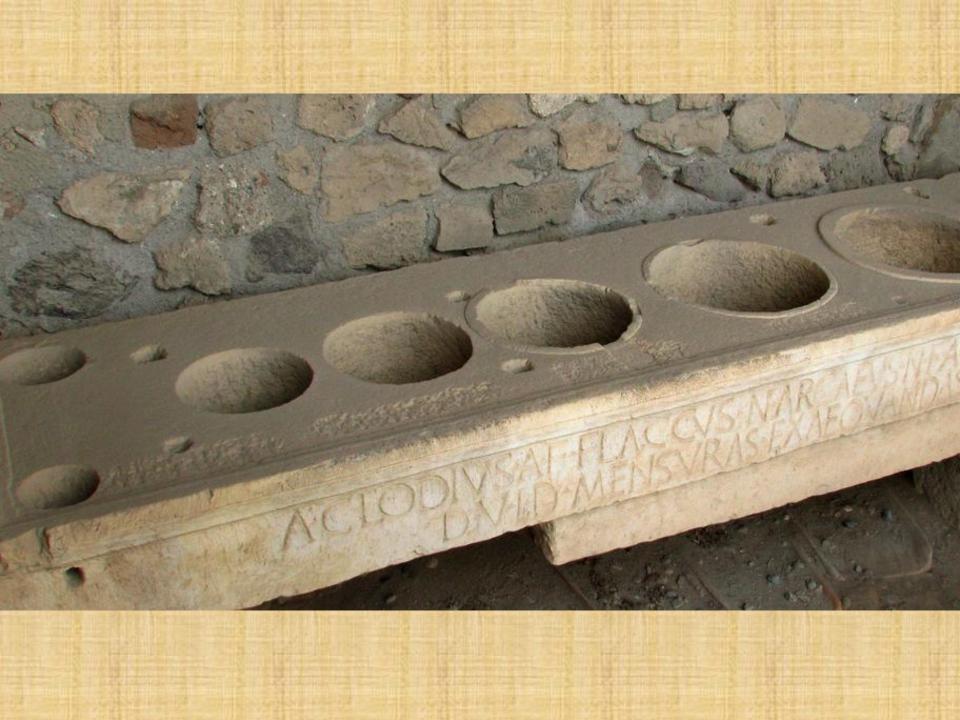

Archaeology

Fig. 24 - Necropoli St-Martin-de-Corléans. Tomba 11 A - Lastra di copertura con tubo per libazioni funerarie B - Interno della tomba 11

Papyri (and ostraka and tablets)

**Epigraphy** 

MYPINALOI MENAAION HAPAKYMENAPHIII MALEDELO MARRIMAPYNEIES DIFF BEPAAIOI DEMISINATO OPAMBALCA APHIII KAPPAGO THHH MENDA APKESEIA HABA TYNALES NEOPEL APHIL KAMIPES PAPANTA TELYELOI 可用 AKANOLA HHH MALYANIO! APLIM ETAA PITA LINDIOI FILE TOPONALOI DEALES DEAD HHHH SKIONAIOI E-H EALINAO AAH IKIO MAHHIXALFEATAL HHH AINEATAI VALKEATAI ADAPHHOLOGYXEI EPIDOPAE HHH DETAPES KEPPONESIOLDHILL SERMA