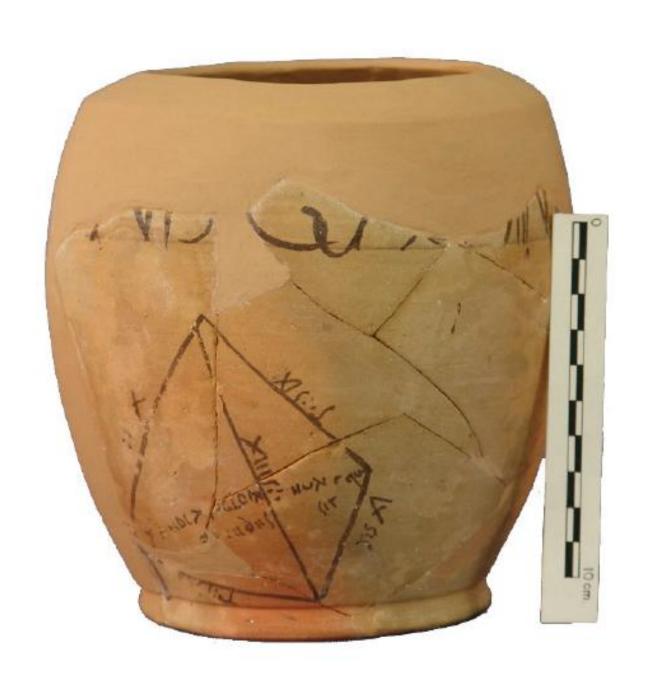

**Texts** 

A Discharge make y med agric for they donners. and Male Malantora Paul in agraphy brents queyerant - A bap hyware & bois of pearsais The first on the state of the party of misonimal to family acong by and of company who so be play but walking of ortion agen paper de paper pertiner attended many frage the property of the same of the Linear krains paragraphy hale plantischen geschen programme bereit aufer rpartitionen eine beschen