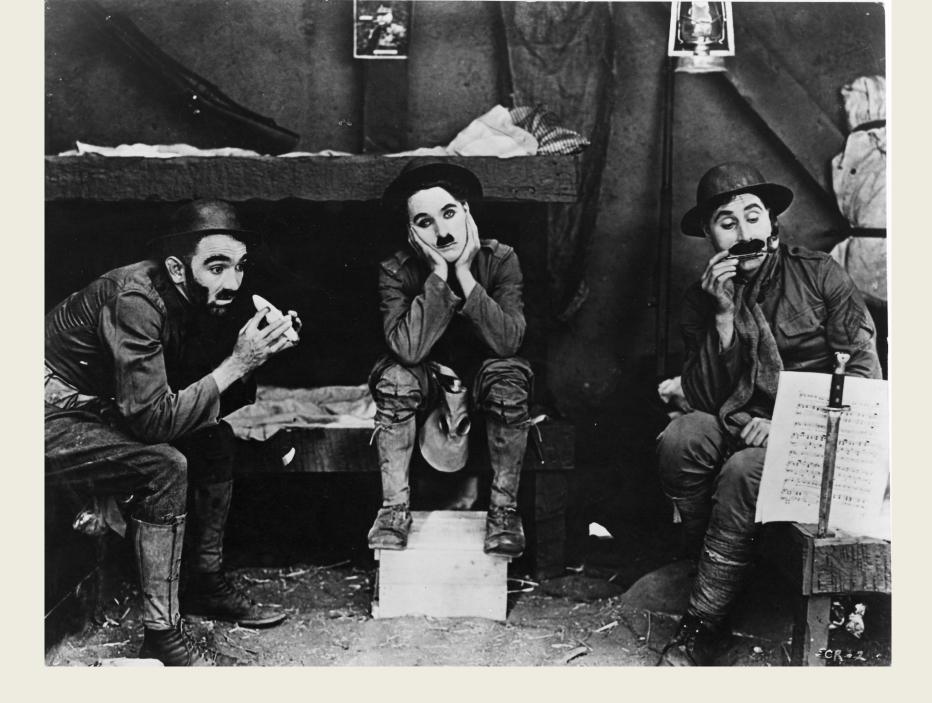

## CHARLES CHAPLIN Bridging 3 Centuries

Gresham Lecture
London Film Museum, 13 January
2011

Char

ickoo Schools, Hanwell.

Sep 15-1h