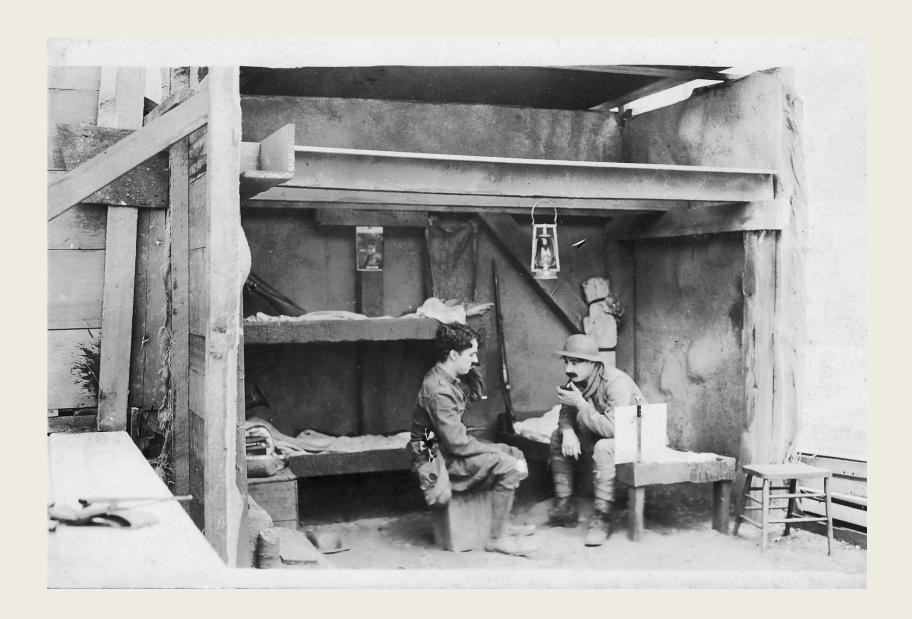

## CHARLES CHAPLIN Bridging 3 Centuries

Gresham Lecture
London Film Museum, 13 January
2011







Char













ickoo Schools, Hanwell.

Sep 15-1h









## BY GEORGES JACOBI. 47

London;
KEITH, PROWSE & C. 48, CHEAPSIDE, E. C.
NEW YORK, GEORGE L. SPAULDING, 29, EAST 20th STREET.

Copyright 1900, by Keith Prowse & C.

Price. 4/= Full Orchestra, 2/=net. Septett, 1/6 "

WILSON & SON, Pianoforte Marcronne,

W NICOLSON ST. (NEXT SURGERISE HALL) EDINBURGH.



























































## PICTURE HOW TO TREAT DICTATORS Charlie Chaplin (left) in his new film "The Great Dictator" In this issue:



by become break better Core Assessed for depose may be connected with