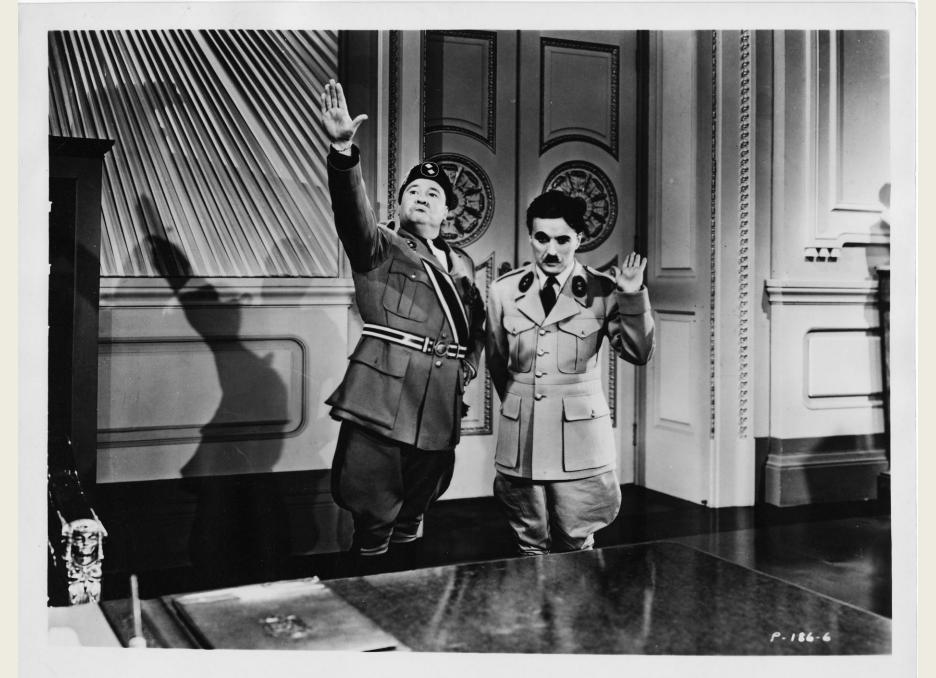

## PICTURE HOW TO TREAT DICTATORS Charlie Chaplin (left) in his new film "The Great Dictator" In this issue:

by become break better Core Assessed for depose may be connected with