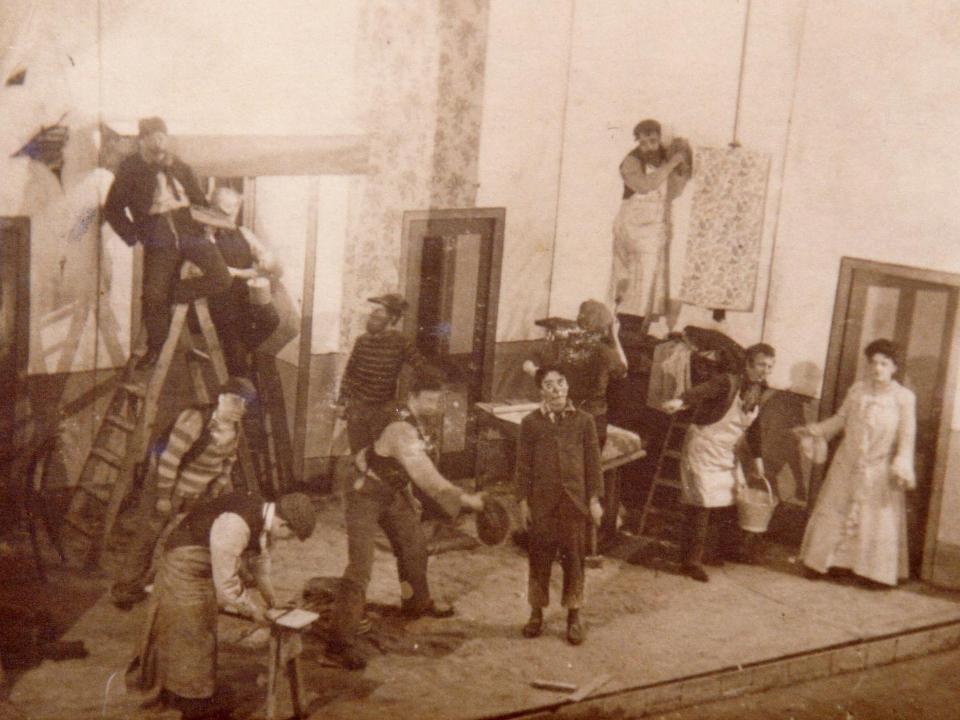

## CHARLES CHAPLIN Bridging 3 Centuries

Gresham Lecture
London Film Museum, 13 January
2011

Char

ickoo Schools, Hanwell.

Sep 15-1h