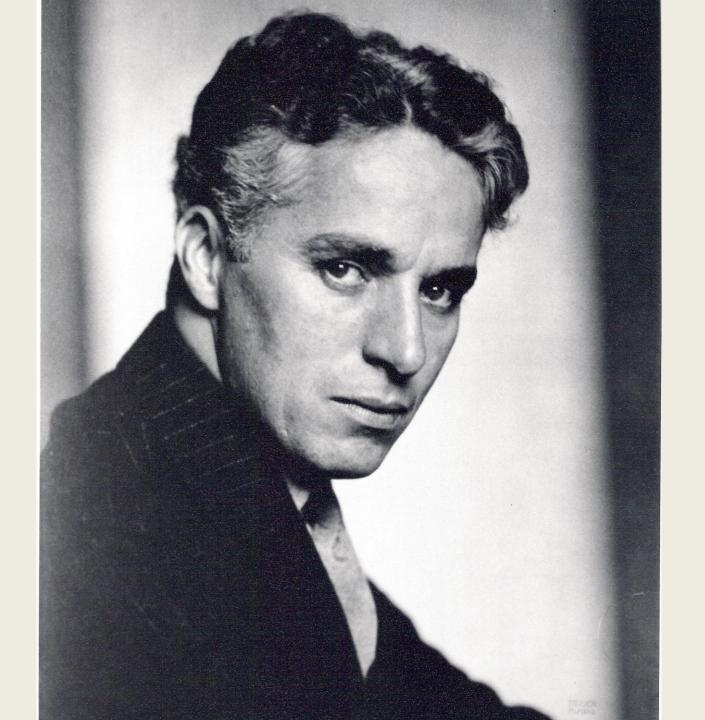

## PICTURE HOW TO TREAT DICTATORS Charlie Chaplin (left) in his new film "The Great Dictator" In this issue:

by become break better Core Assessed for depose may be connected with