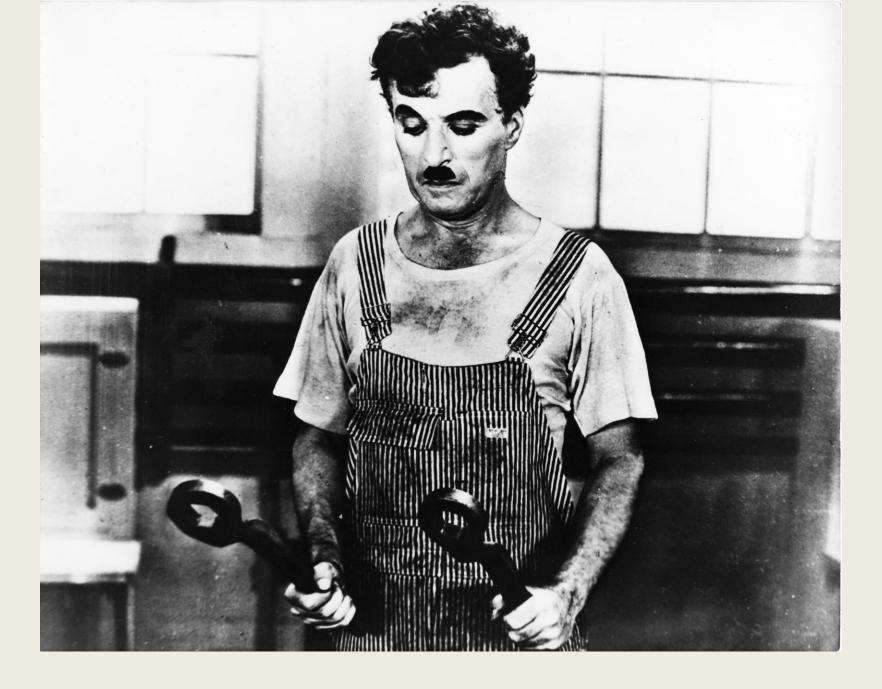

## PICTURE HOW TO TREAT DICTATORS Charlie Chaplin (left) in his new film "The Great Dictator" In this issue:

by become break better Core Assessed for depose may be connected with