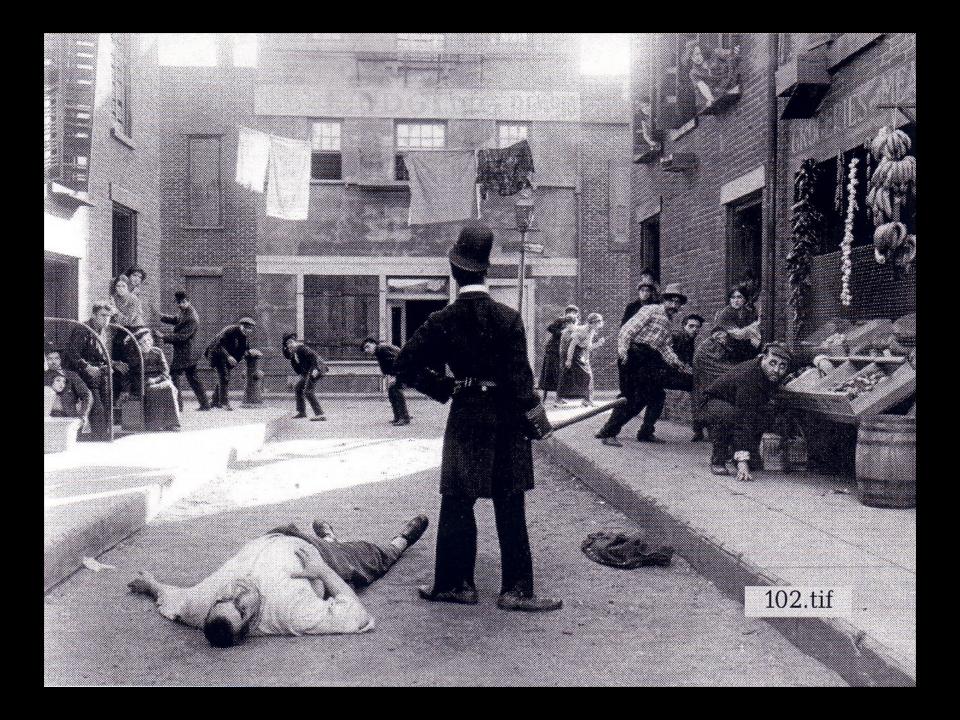

## CHARLES CHAPLIN Bridging 3 Centuries

Gresham Lecture
London Film Museum, 13 January
2011

Char

ickoo Schools, Hanwell.

Sep 15-1h