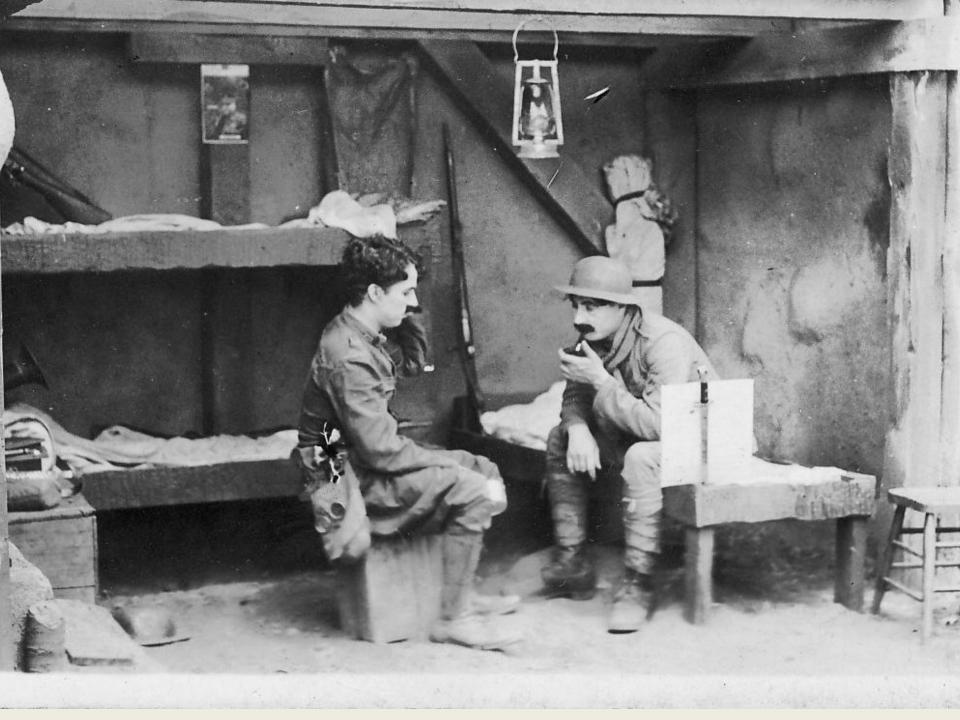

## CHARLES CHAPLIN Bridging 3 Centuries

Gresham Lecture
London Film Museum, 13 January
2011







Char













ickoo Schools, Hanwell.

Sep 15-1h









## BY GEORGES JACOBI. 47

London;
KEITH, PROWSE & C. 48, CHEAPSIDE, E. C.
NEW YORK, GEORGE L. SPAULDING, 29, EAST 20th STREET.

Copyright 1900, by Keith Prowse & C.

Price. 4/= Full Orchestra, 2/=net. Septett, 1/6 "

WILSON & SON, Pianoforte Marcronne,

W NICOLSON ST. (NEXT SURGERISE HALL) EDINBURGH.



























































## PICTURE HOW TO TREAT DICTATORS Charlie Chaplin (left) in his new film "The Great Dictator" In this issue:



by become break better Core Assessed for depose may be connected with