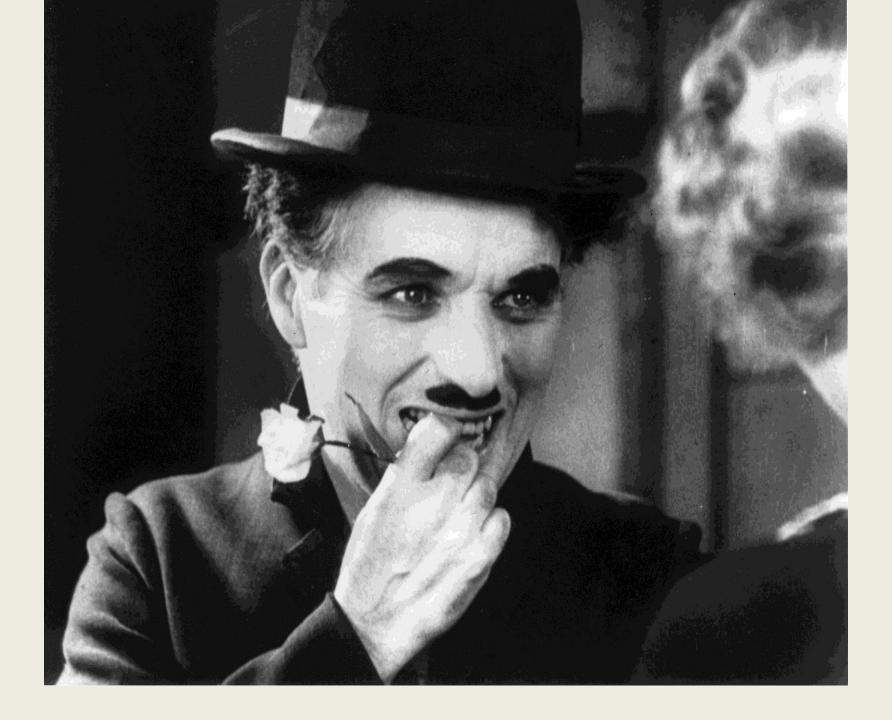

## PICTURE HOW TO TREAT DICTATORS Charlie Chaplin (left) in his new film "The Great Dictator" In this issue:

by become break better Core Assessed for depose may be connected with