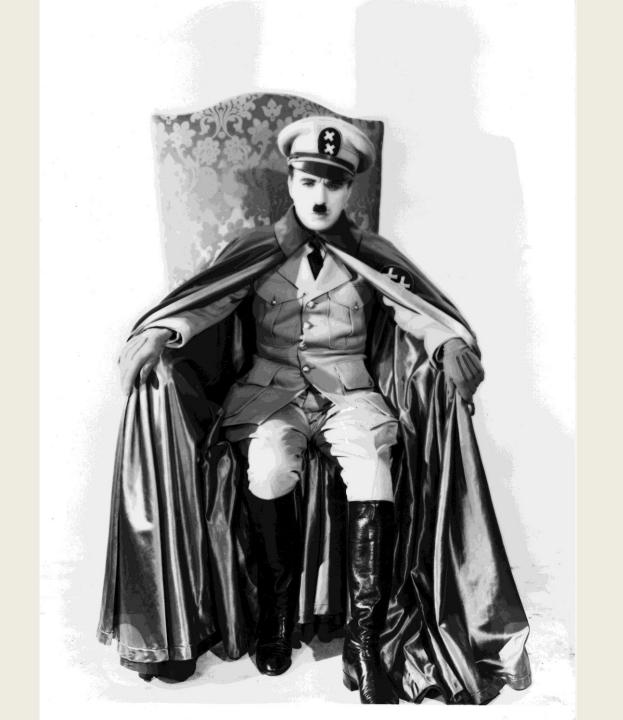

## PICTURE HOW TO TREAT DICTATORS Charlie Chaplin (left) in his new film "The Great Dictator" In this issue:

by become break better Core Assessed for depose may be connected with