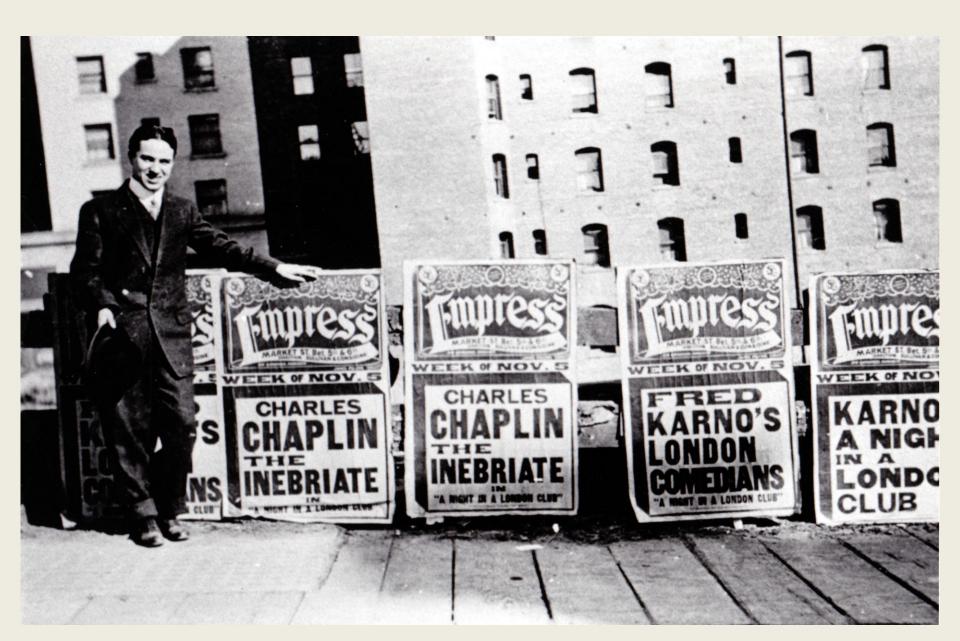

## CHARLES CHAPLIN Bridging 3 Centuries

Gresham Lecture
London Film Museum, 13 January
2011







Char













ickoo Schools, Hanwell.

Sep 15-1h









## BY GEORGES JACOBI. 47

London;
KEITH, PROWSE & C. 48, CHEAPSIDE, E. C.
NEW YORK, GEORGE L. SPAULDING, 29, EAST 20th STREET.

Copyright 1900, by Keith Prowse & C.

Price. 4/= Full Orchestra, 2/=net. Septett, 1/6 "

WILSON & SON, Pianoforte Marcronne,

W NICOLSON ST. (NEXT SURGERISE HALL) EDINBURGH.



























































## PICTURE HOW TO TREAT DICTATORS Charlie Chaplin (left) in his new film "The Great Dictator" In this issue:



by become break better Core Assessed for depose may be connected with