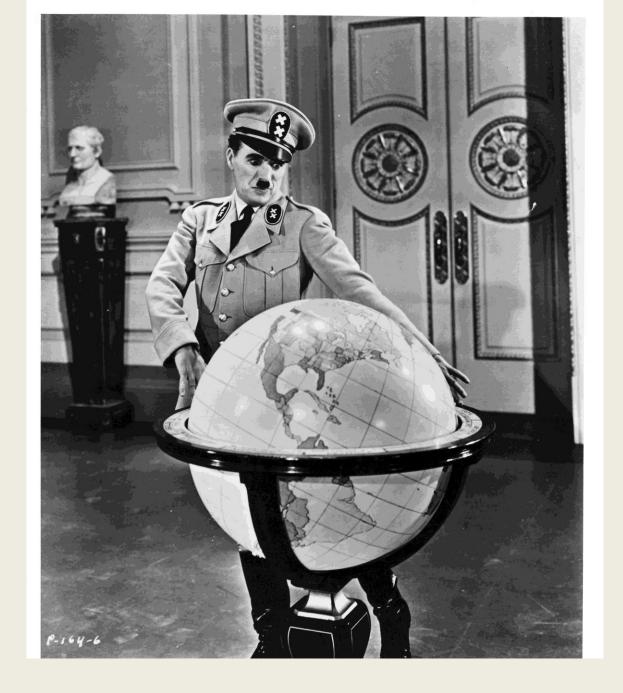

## PICTURE HOW TO TREAT DICTATORS Charlie Chaplin (left) in his new film "The Great Dictator" In this issue:

by become break better Core Assessed for depose may be connected with