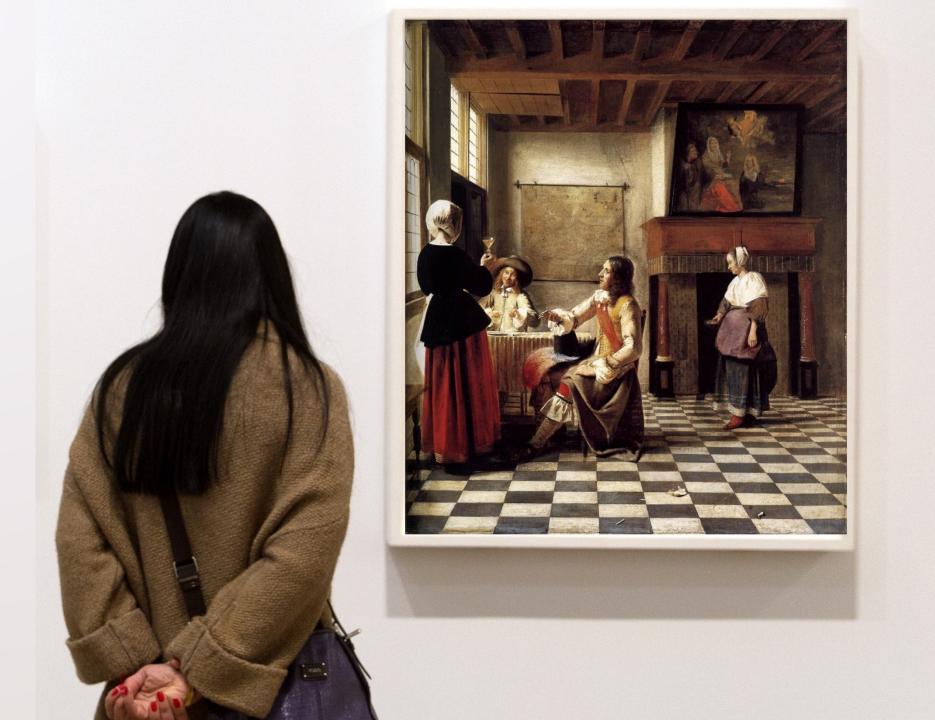

## Leon Battista Alberti

## Della Pittura (1436)

"To make clear my exposition in writing this brief commentary on painting, I will take first from the mathematicians those things with which my subject is concerned."

Photo credit: Sailko/Wikipedia