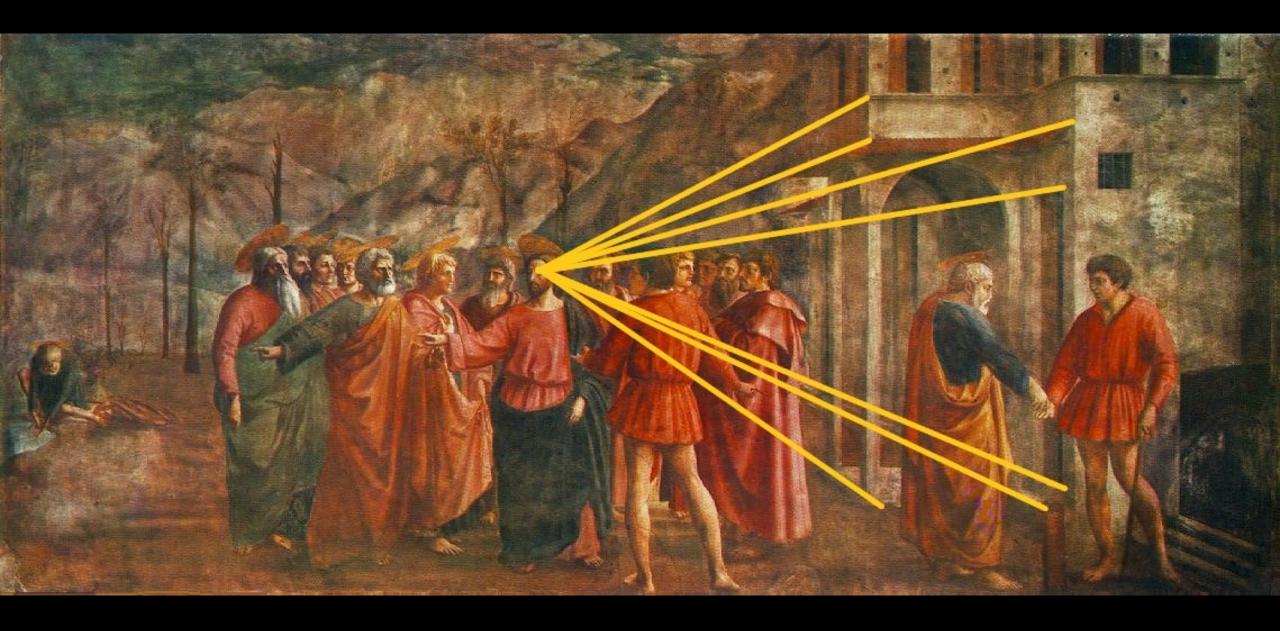

## Leon Battista Alberti

## Della Pittura (1436)

"To make clear my exposition in writing this brief commentary on painting, I will take first from the mathematicians those things with which my subject is concerned."

Photo credit: Sailko/Wikipedia