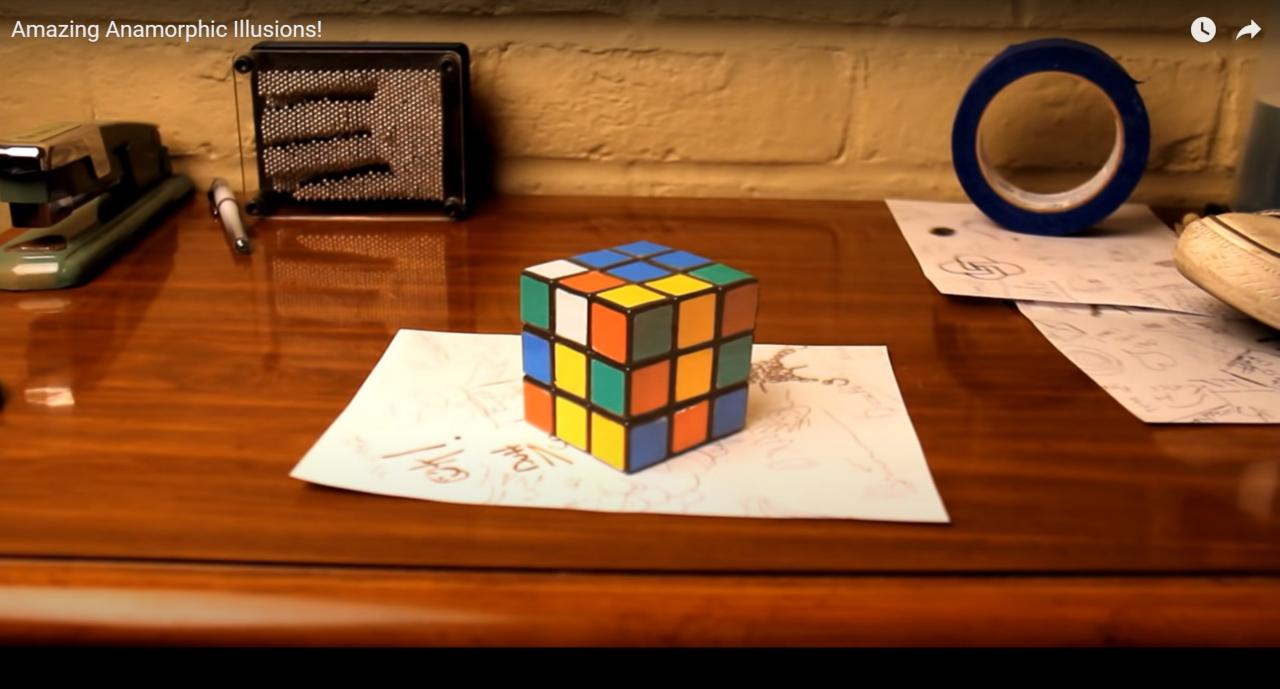

## Paddington 2 | VFX Breakdown | Framestore

## Paddington 2 | VFX Breakdown | Framestore

Whoever makes a Design without the Knowledge of Perspective will be Siable to such Absurdities as are shewn

in this Frontispiece

**Curtain Wall Going Up** 

Roger Brown (1972)