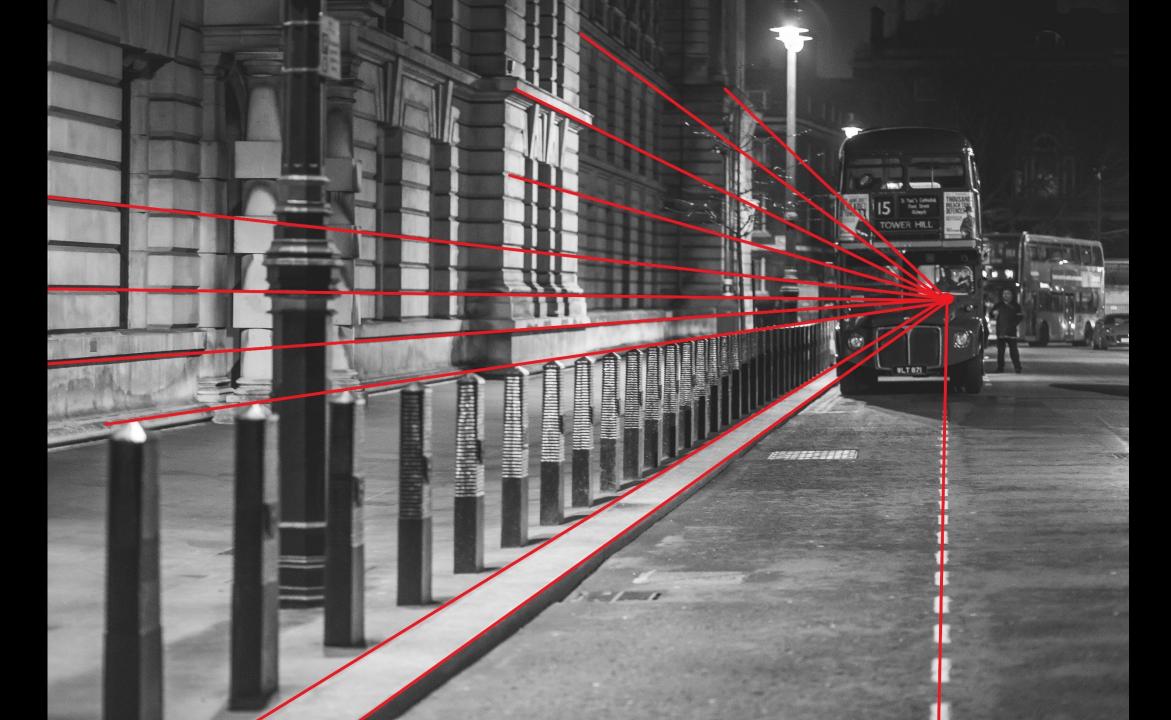

## Paddington 2 | VFX Breakdown | Framestore

## Paddington 2 | VFX Breakdown | Framestore

Whoever makes a Design without the Knowledge of Perspective will be Siable to such Absurdities as are shewn

in this Frontispiece

**Curtain Wall Going Up** 

Roger Brown (1972)