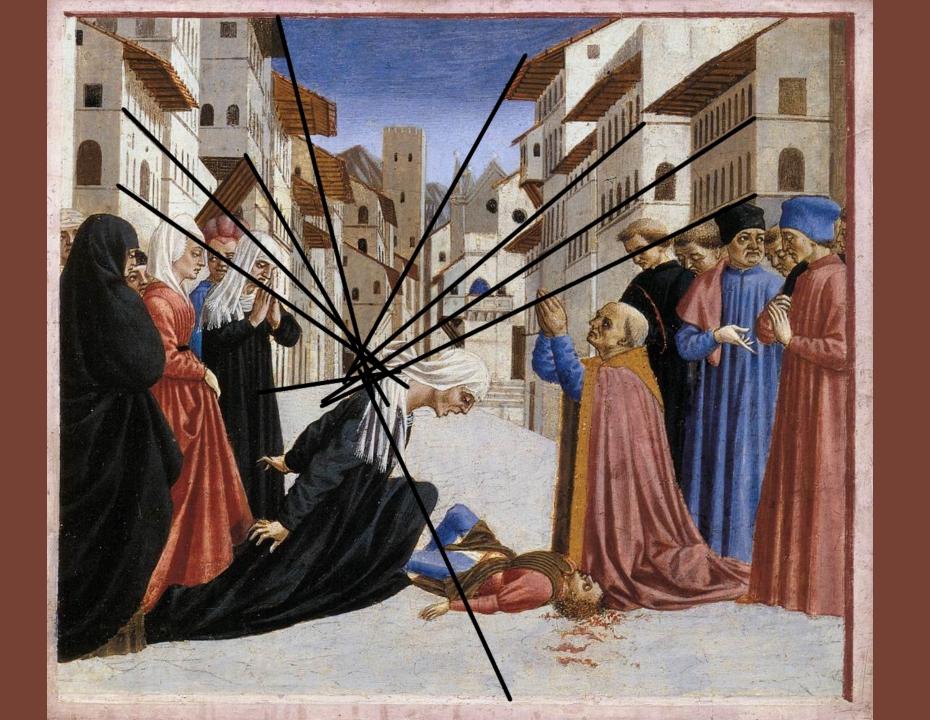

## Leon Battista Alberti

## Della Pittura (1436)

"To make clear my exposition in writing this brief commentary on painting, I will take first from the mathematicians those things with which my subject is concerned."

Photo credit: Sailko/Wikipedia