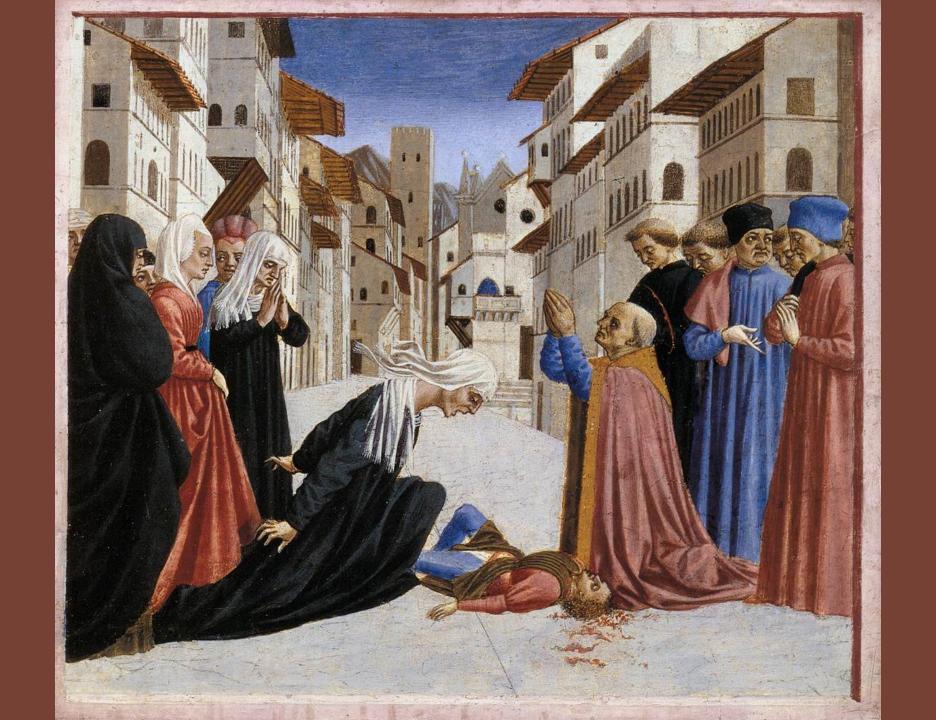

## Leon Battista Alberti

## Della Pittura (1436)

"To make clear my exposition in writing this brief commentary on painting, I will take first from the mathematicians those things with which my subject is concerned."

Photo credit: Sailko/Wikipedia