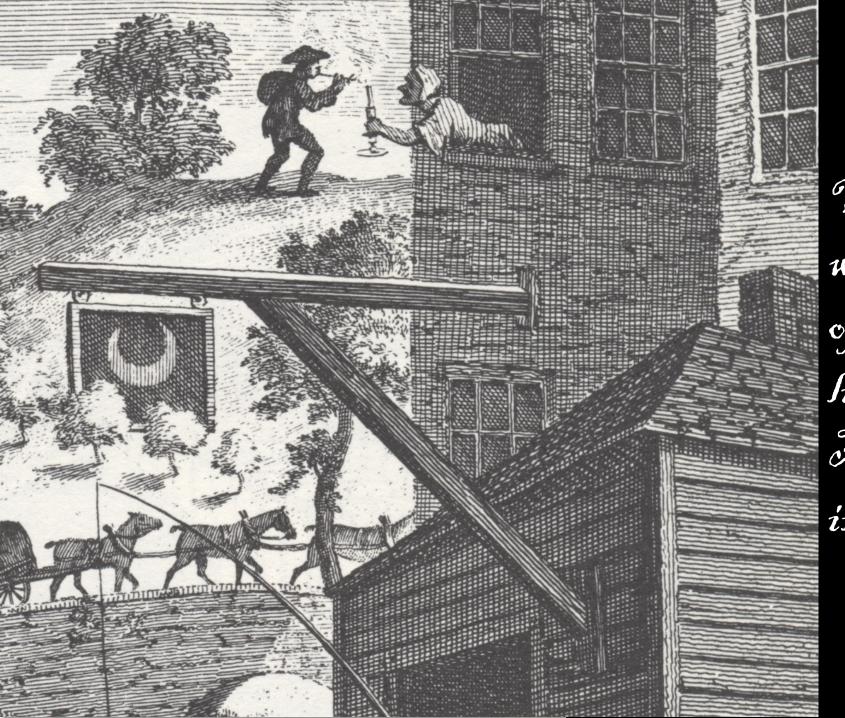

## Paddington 2 | VFX Breakdown | Framestore

Whoever makes a Design without the Knowledge of Perspective will be Siable to such Absurdities as are shewn

in this Frontispiece

**Curtain Wall Going Up** 

Roger Brown (1972)