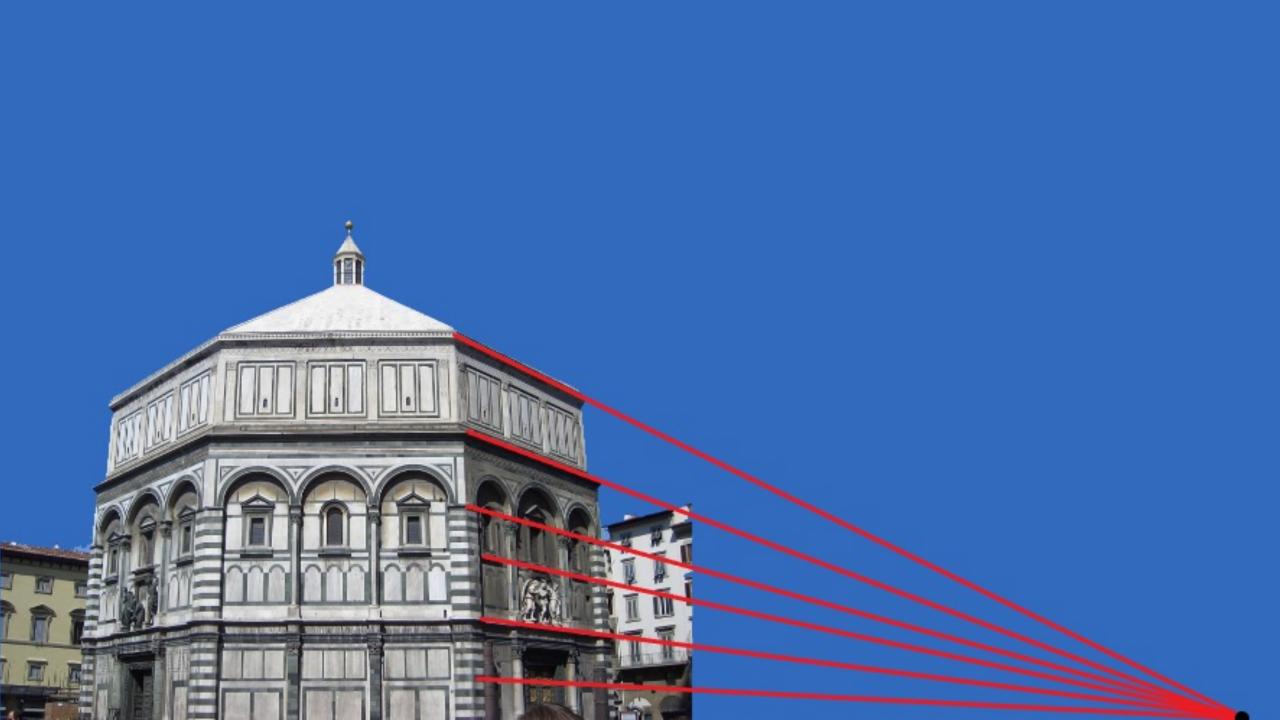

## Leon Battista Alberti

## Della Pittura (1436)

"To make clear my exposition in writing this brief commentary on painting, I will take first from the mathematicians those things with which my subject is concerned."

Photo credit: Sailko/Wikipedia