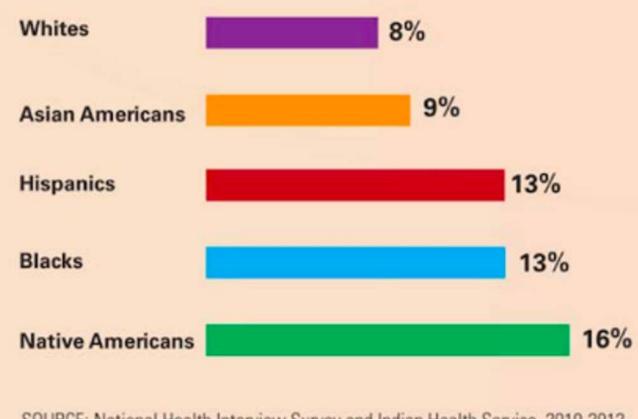

# Native American adults have more diabetes than any other race or ethnicity.

SOURCE: National Health Interview Survey and Indian Health Service, 2010-2012.