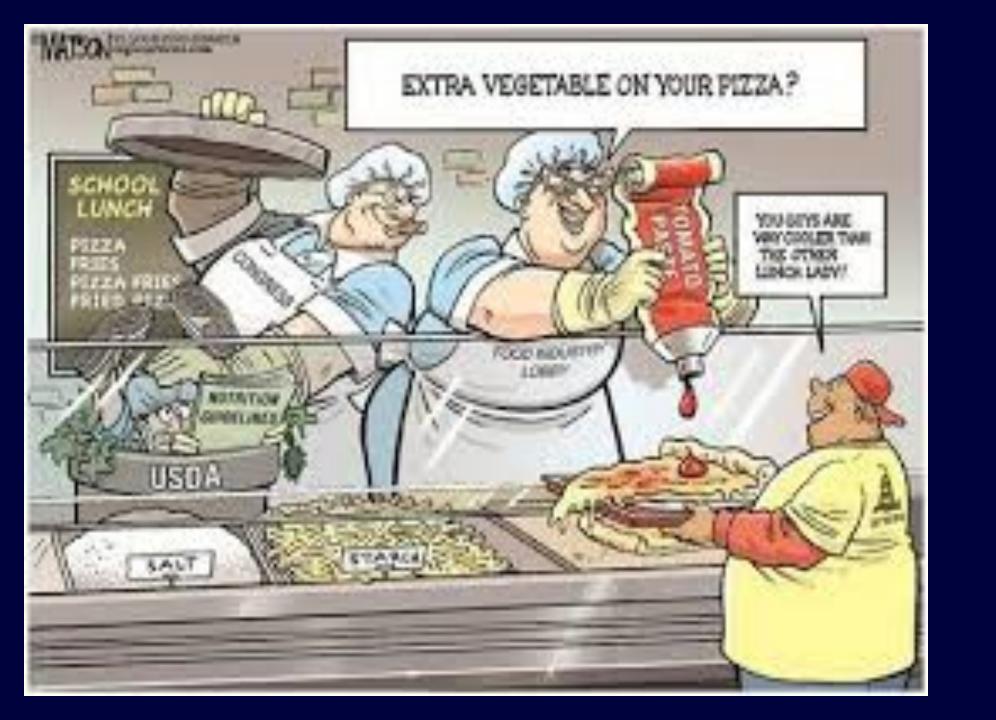

# SCHOOL LUNCH

for Families

#### VEGETABLES "

A variety of vegetables helps kids get the nutrients and fiber they need for good health.

#### MILK

Low-fat (1%) or Fat-free milk. Children and teens need the calcium, protein, and vitamin D found in milk for strong bones, teeth and musdes.

#### GRAINS

Whole grains give kids B vitamins, minerals, and fiber to help them feel fuller longer so they stay alert to concentrate at school.

## Protein

#### PROTEIN FOODS

Meat, poultry, fish, dry beans, peas, eggs, nuts, and seeds provide many nutrients including protein and iron. Portion sizes are based upon the nutrition needs of children in various grade groups. School meals also allow cheese, tofu, and yogurt to count as the meat/meat alternate in the school lunch.

#### FRUITS

Every school lunch includes fruits as well as vegetables. Only ½ of the fruits offered may be 100% juice, since whole and cut-up fruits have more fiber.