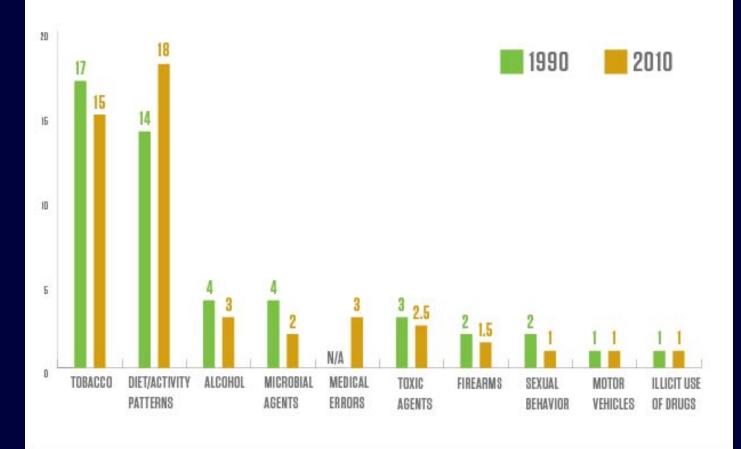

# Poor Diet, Lack of Exercise Impede Progress on Reducing Early Deaths.

PERCENT OF EARLY DEATHS (BEFORE AGE 80) BY CAUSE, 1990 AND 2010

NOTE: Deaths due to medical errors not calculated in 1990.

SOURCE: J. Michael McGinnis, "Actual Causes of Death, 1990-2010," Workshop on Determinants of Premature Mortality, Sept. 18, 2013, National Research Council, Washington, D.C.