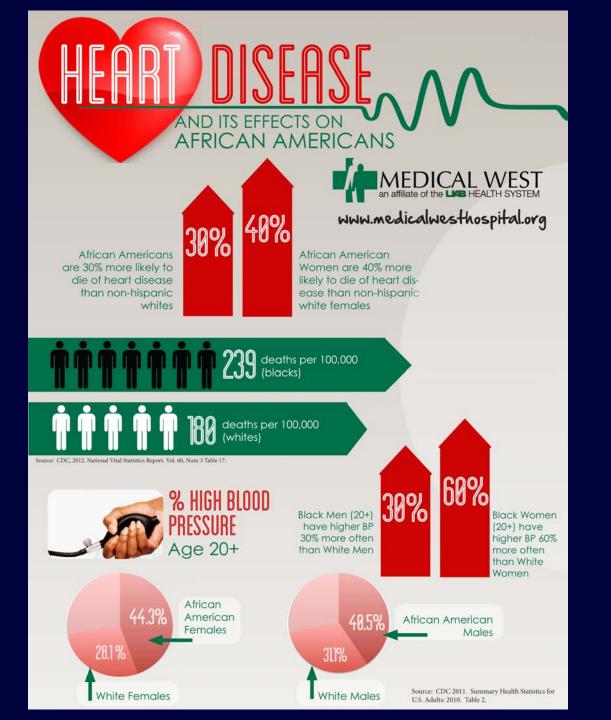

# African Americans, Hispanics & 55+ are most at risk.

Stroke is more common in women and the number of strokes increases with age. African Americans as Caucasians, with more severe & disabling effects.