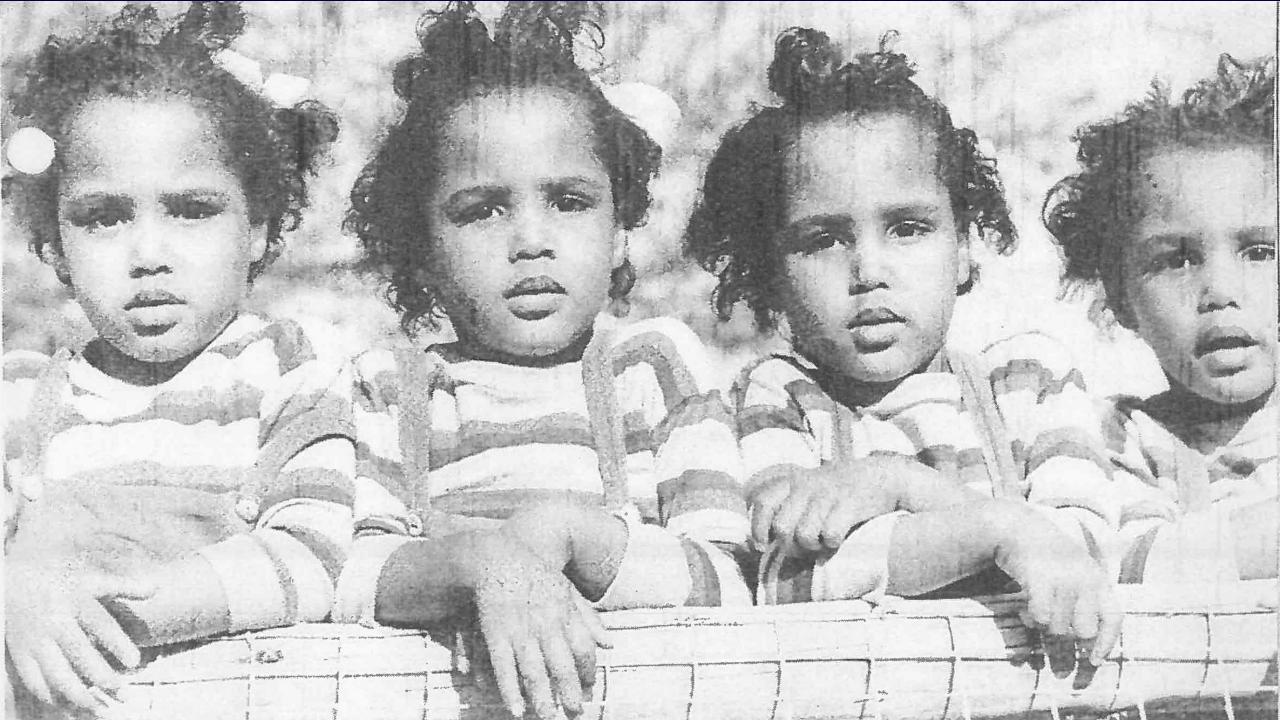

## Annie Mae and James Jr. Fultz

## James Fultz Sr.

As featured in EBONY

## Good Milk for this famous four...

ASKOYOUR DOCTOR ABOUT PET VIILK FOR YOUR BARY!

## FOUR LITTLE BABIES become FOUR LITTLE LADIES

The Famous
FULTZ QUADS
OF REIDSVILLE, NORTH CAROLINA
are thriving on

Four little ladies, sturdy and strong ... yet, at birth the Fultz quads were tiny, delicate babies whose average weight was only 3 pounds! From the very first, these famous little guls have made sure, steady growth; and, since birth Pet Milk has been their only milk.