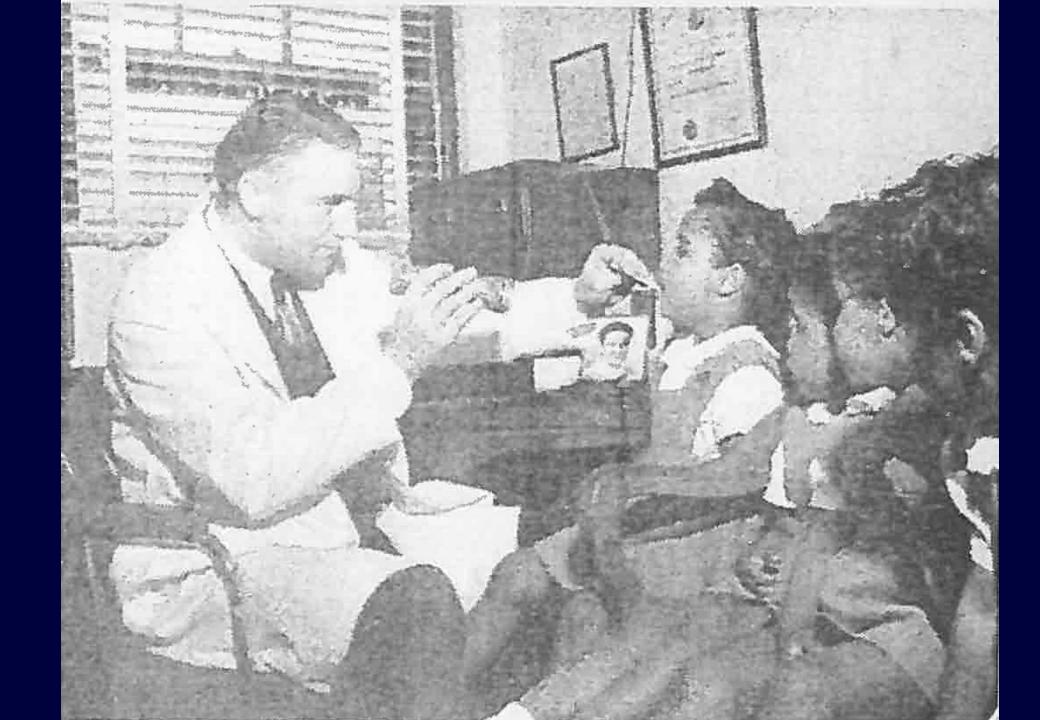

## Annie Mae and James Jr. Fultz

## James Fultz Sr.

As featured in EBONY

## Good Milk for this famous four...

ASKOYOUR DOCTOR ABOUT PET VIILK FOR YOUR BARY!

## FOUR LITTLE BABIES become FOUR LITTLE LADIES

The Famous
FULTZ QUADS
OF REIDSVILLE, NORTH CAROLINA
are thriving on

Four little ladies, sturdy and strong ... yet, at birth the Fultz quads were tiny, delicate babies whose average weight was only 3 pounds! From the very first, these famous little guls have made sure, steady growth; and, since birth Pet Milk has been their only milk.