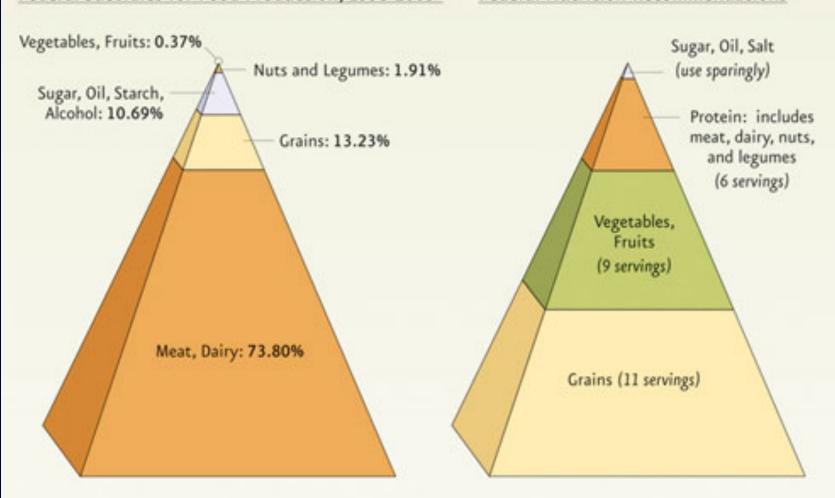

## Why Does a Salad Cost More Than a Big Mac?

Federal Subsidies for Food Production, 1995-2005\*

Federal Nutrition Recommendations

Figure 10. Base Acres by Commodity, 2014 Farm Bill

Source: 2014 farm bill (P.L. 113-79) and FSA.