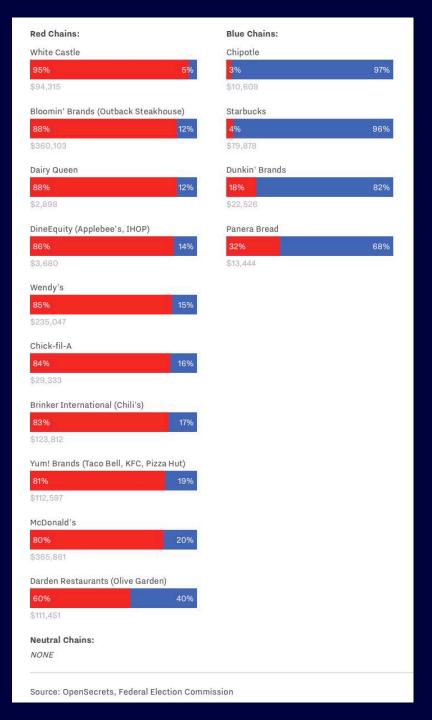

## Red Chains vs. Blue Chains: 2016 Restaurant Political Contributions

Select a donor:

All

Presidential

PAC

Employees

CEOs

Overall political contributions from the 14 restaurant chains Eater examined have gone mostly to Republican causes. Only Chipotle and Starbucks gave more money to Democrats than Republicans from 2010 to 2014. So far in this election cycle, two more companies, Dunkin' Brands and Panera Bread, have joined the list. The data combines political donations from company PACs, individual employees, and CEOs during the 2016 election cycle (January 2015 until now).

Select a donor type above to explore how the numbers break down.

Celebrating 1237! #Trump2016