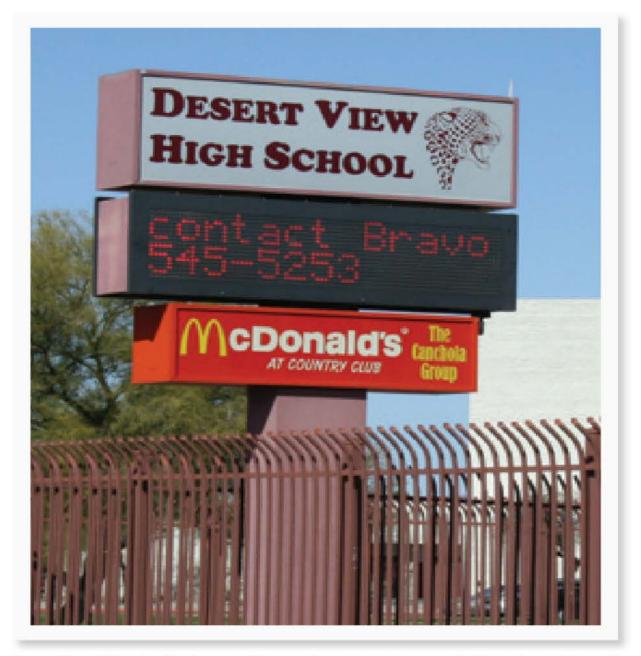

TENLEY HIGH SCHOOL

Desert View High School in Tucson, AZ is one of many schools across the U.S. where McDonald's