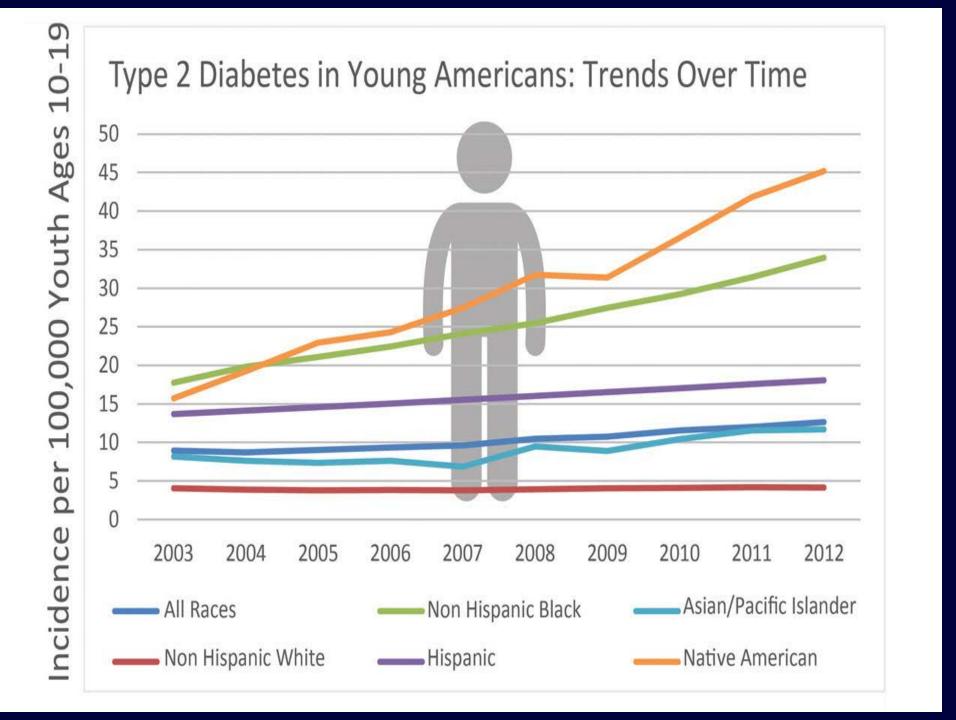

#### EVERY 17 SECONDS someone in the US is diagnosed with diabetes.

# AFRICAN AMERICANS ARE ALMOST 2X MORE LIKELY TO HAVE DIABETES THAN NON-HISPANIC WHITES.