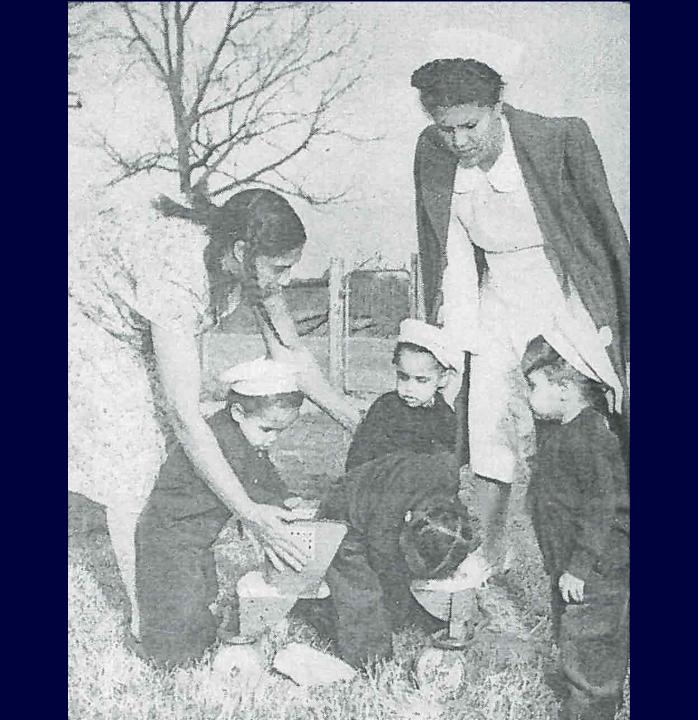

## Annie Mae and James Jr. Fultz

## James Fultz Sr.

As featured in EBONY

## Good Milk for this famous four...

ASKOYOUR DOCTOR ABOUT PET VIILK FOR YOUR BARY!

## FOUR LITTLE BABIES become FOUR LITTLE LADIES

The Famous
FULTZ QUADS
OF REIDSVILLE, NORTH CAROLINA
are thriving on

Four little ladies, sturdy and strong ... yet, at birth the Fultz quads were tiny, delicate babies whose average weight was only 3 pounds! From the very first, these famous little guls have made sure, steady growth; and, since birth Pet Milk has been their only milk.