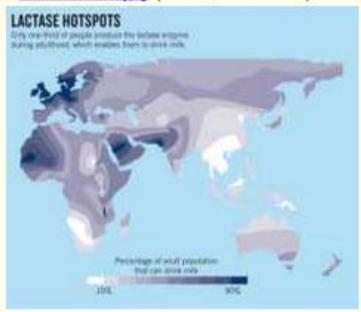

# Lactose Intolerance by Race

Southeast Asians 98%

Asian Americans 90%

African Americans Adults 79%

Rural Mexicans 73.8%

North American Jews 68.8%

Mexican American Males 55%

African American Children 45%

N. European and Scandinavians 5%

| DAILY DAIRY TABLE    |                 |          |       |                 |        |
|----------------------|-----------------|----------|-------|-----------------|--------|
| DAILY RECOMMENDATION |                 |          |       |                 |        |
| Children             | 2-3 years old   | 2 cups   | Women | 19-30 years old | 3 cups |
|                      | 4-8 years old   | 2 ½ cups |       | 31-50 years old | 3 cups |
| Girls                | 9-13 years old  | 3 cups   |       | 51+ years old   | 3 cups |
|                      | 14-18 years old | 3 cups   | Men   | 19-30 years old | 3 cups |
| Boys                 | 9-13 years old  | 3 cups   |       | 31-50 years old | 3 cups |
|                      | 14-18 years old | 3 cups   |       | 51+ years old   | 3 cups |