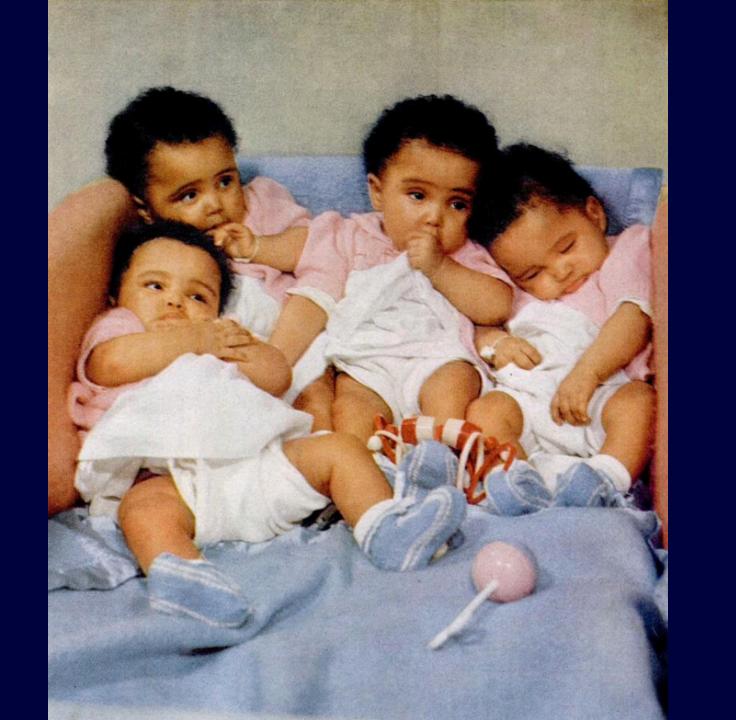

## Annie Mae and James Jr. Fultz

## James Fultz Sr.

As featured in EBONY

## FOUR LITTLE BABIES become FOUR LITTLE LADIES

The Famous
FULTZ QUADS
OF REIDSVILLE, NORTH CAROLINA
are thriving on

Four little ladies, sturdy and strong ... yet, at birth the Fultz quads were tiny, delicate babies whose average weight was only 3 pounds! From the very first, these famous little guls have made sure, steady growth; and, since birth Pet Milk has been their only milk.

Here's how Pet Milk has helped in the fine development of the Fultz quads! It is always easy for bables to digest...always uniformly rich in the food substances of whole milk... always as safe, in its sealed container, as if there were no germ of disease in the world. And Pet Milk contains pure crystalline vitamin D, the sunshine vitamin all babies must have to enable them to build strong bones and sound teeth, and to make the best growth.

Now "half past three," the Fultz quads are still thriving on this extraordinary milk. When your baby needs milk from a bottle give him Fet Mik—the original evaporated milk.

PET MILK COMPANY, St. Louis 1, Mo.

#### AMERICA'S FIRST EVAPORATED MILK

For Babies—Hundreds of thousands of babies all over America—including 6 sets of quadruplets and hundreds of sets of triplets—have grown up sturdy and strong on Pet Milk.

Send this application to: The Dumex Babies Union President, P. O. Box 2104, Lagos.

How the exploitation of the famous Fultz quadruplets fed a public health crisis BREASTFEEDING, RACE, AND INJUSTICE ANDREA FREEMAN