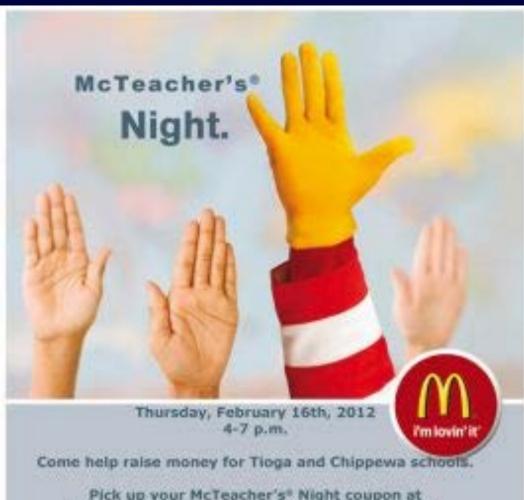

i'm lovin' it

Pick up your McTeacher's® Night coupon at Tioga or Chippewa school, then use your coupon between 4-7 p.m. to help raise money. It's that simple!

See Ronald McDonald Live! 5:30 p.m.

See your teacher work at McDonald's 4-7 p.m.!

Bensenville McDonald's Route 83 and Foster Ave.

**MADISON ELEMENTARY SCHOOL** 