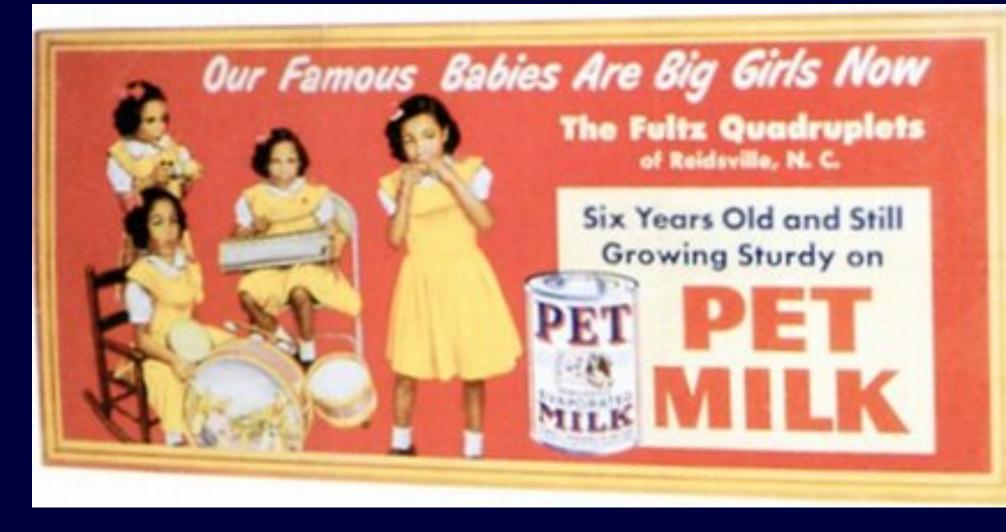

## Annie Mae and James Jr. Fultz

## James Fultz Sr.

As featured in EBONY

## Good Milk for this famous four...

ASKOYOUR DOCTOR ABOUT PET VIILK FOR YOUR BARY!

## FOUR LITTLE BABIES become FOUR LITTLE LADIES

The Famous
FULTZ QUADS
OF REIDSVILLE, NORTH CAROLINA
are thriving on

Four little ladies, sturdy and strong ... yet, at birth the Fultz quads were tiny, delicate babies whose average weight was only 3 pounds! From the very first, these famous little guls have made sure, steady growth; and, since birth Pet Milk has been their only milk.

Here's how Pet Milk has helped in the fine development of the Fultz quads! It is always easy for bables to digest...always uniformly rich in the food substances of whole milk... always as safe, in its sealed container, as if there were no germ of disease in the world. And Pet Milk contains pure crystalline vitamin D, the sunshine vitamin all babies must have to enable them to build strong bones and sound teeth, and to make the best growth.

Now "half past three," the Fultz quads are still thriving on this extraordinary milk. When your baby needs milk from a bottle give him Fet Mik—the original evaporated milk.

PET MILK COMPANY, St. Louis 1, Mo.

#### AMERICA'S FIRST EVAPORATED MILK

For Babies—Hundreds of thousands of babies all over America—including 6 sets of quadruplets and hundreds of sets of triplets—have grown up sturdy and strong on Pet Milk.

For Cosking—Good cooks everywhere use Pet Milk—whole milk concentrated to double richness—because its extra richness belps make wholesame food taste better, its low cost helps keep food bulls down.

FST Coffee—Double-rich Pet Milk adds extra flavor to coffee (serve it just as it comes from the can)—it costs much less than half as much as cream!