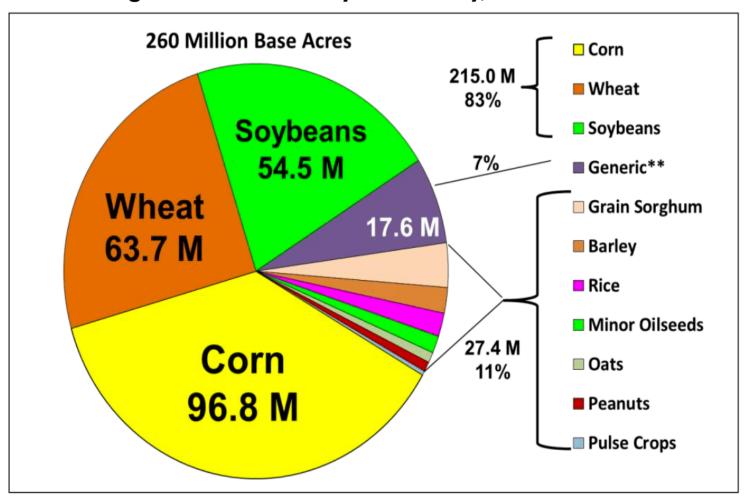

## Why Does a Salad Cost More Than a Big Mac?

Federal Subsidies for Food Production, 1995-2005\*

Federal Nutrition Recommendations

Figure 10. Base Acres by Commodity, 2014 Farm Bill

Source: 2014 farm bill (P.L. 113-79) and FSA.

**Notes:** Base acres are historical average acres on a farm that have been planted to program crops defined under the 2002 farm bill (P.L. 107-171, §1101). Each base acre is associated with a particular program crop. \*\*Generic base is former upland cotton base. Other feed grains include sorghum, barley, and oats; minor oilseeds include sunflower, flaxseed, canola, rapeseed, mustard, safflower, crambe, and sesame; pulse crops include dry peas, lentils, and large and small chickpeas; and sugar crops include sugar beets and sugar cane.