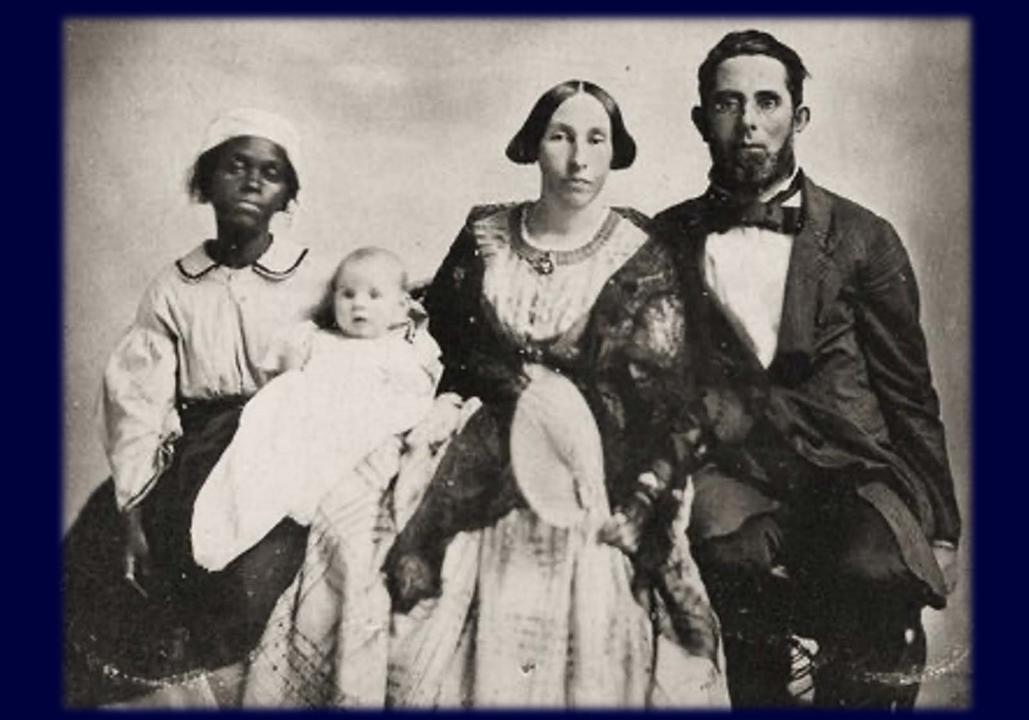

## Annie Mae and James Jr. Fultz

## James Fultz Sr.

As featured in EBONY

## Good Milk for this famous four...

ASKOYOUR DOCTOR ABOUT PET VIILK FOR YOUR BARY!

## FOUR LITTLE BABIES become FOUR LITTLE LADIES

The Famous
FULTZ QUADS
OF REIDSVILLE, NORTH CAROLINA
are thriving on

Four little ladies, sturdy and strong ... yet, at birth the Fultz quads were tiny, delicate babies whose average weight was only 3 pounds! From the very first, these famous little guls have made sure, steady growth; and, since birth Pet Milk has been their only milk.

Here's how Pet Milk has helped in the fine development of the Fultz quads! It is always easy for bables to digest...always uniformly rich in the food substances of whole milk... always as safe, in its sealed container, as if there were no germ of disease in the world. And Pet Milk contains pure crystalline vitamin D, the sunshine vitamin all babies must have to enable them to build strong bones and sound teeth, and to make the best growth.

Now "half past three," the Fultz quads are still thriving on this extraordinary milk. When your baby needs milk from a bottle give him Fet Mik—the original evaporated milk.

PET MILK COMPANY, St. Louis 1, Mo.