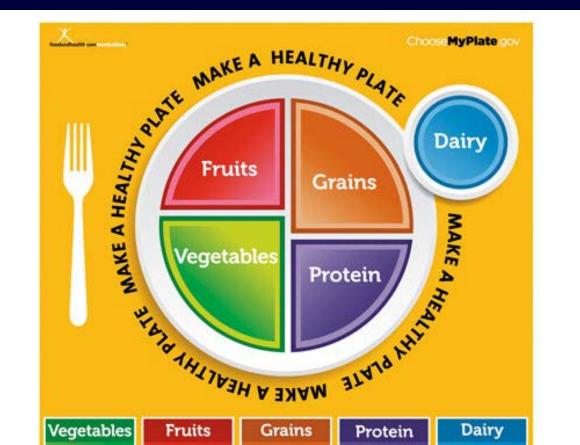

#### What counts as a cup in the Dairy Group?

In general, 1 cup of milk, yogurt, or soymilk (soy beverage), 1 ½ ounces of natural cheese, or 2 ounces of processed cheese can be considered as 1 cup from the Dairy Group. The table below lists specific amounts that count as 1 cup in the Dairy Group towards your daily recommended intake.

#### Vegetables

Vary your veggles.

Any vegetable or 100% vegetable juice counts as a member of the vegetable group.

Fill half your plate with fruits and vegetables.

#### **Fruits**

Focus on fruits.

Whole fruit is preferable to juice but any fruit counts: fresh, frozen, canned, 100% juice or dried.

Fill half your plate with fruits and

#### Grains

Make at least half your grains whole.

Read labels to find more whole grain foods like whole wheat, oatmeal and brown

#### Protein

Go lean with protein.

Keep portion to 1/4 of the plate.

Nuts, beans/peas, seeds, poultry, lean meat, seafood, soy and eggs are in this group.

#### Dairy

Get your calcium-rich foods.

Remember to choose skim milk or 1% milk.

Nonfat yogurt is a good choice, too.

Keep choices low in fat, sodium and sugar.