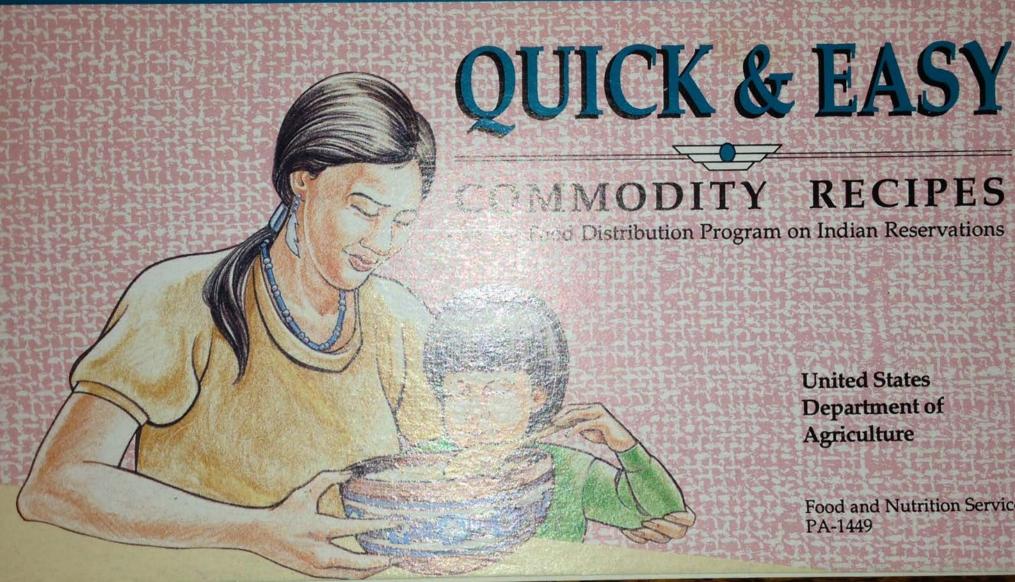

IT WAS ONLY SUPPOSED TO BE A CONTEST ...

RECIPES

Food Distribution Program on Indian Reservations

**United States** Department of Agriculture

Food and Nutrition Service PA-1449