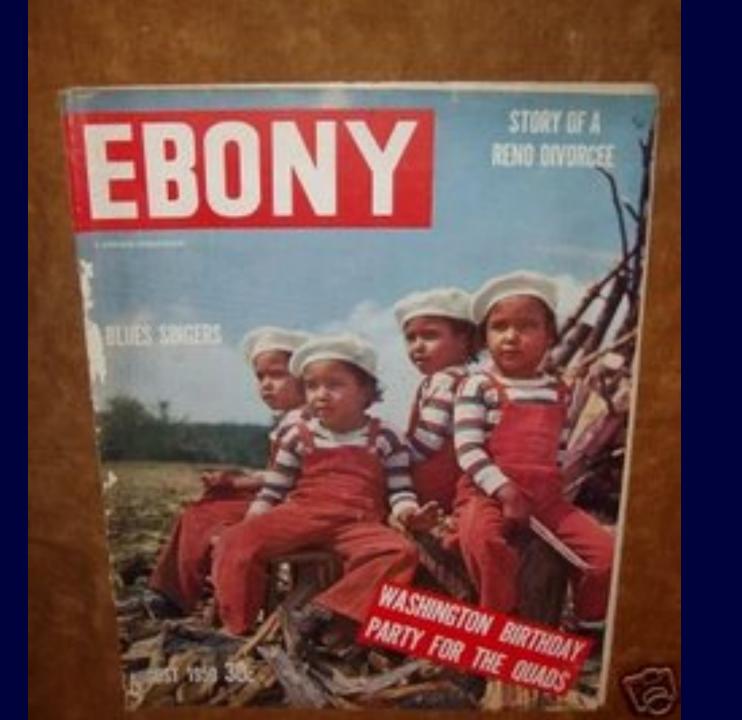

## Annie Mae and James Jr. Fultz

## James Fultz Sr.

As featured in EBONY

## Good Milk for this famous four...

ASKOYOUR DOCTOR ABOUT PET VIILK FOR YOUR BARY!

## FOUR LITTLE BABIES become FOUR LITTLE LADIES

The Famous
FULTZ QUADS
OF REIDSVILLE, NORTH CAROLINA
are thriving on

Four little ladies, sturdy and strong ... yet, at birth the Fultz quads were tiny, delicate babies whose average weight was only 3 pounds! From the very first, these famous little guls have made sure, steady growth; and, since birth Pet Milk has been their only milk.