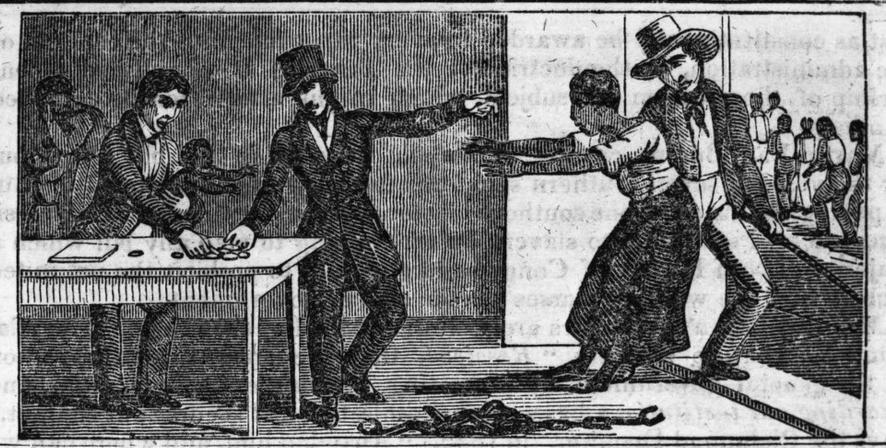

### SELLING A MOTHER FROM HER CHILD.

"'Do you often buy the wife without the husband?" 'Yes, very often; and frequently, too, they sell me the mother while they keep her children. I have often known them take away the infant from its mother's breast, and keep it, while they sold her."—Prof. Andrews, late of the University of N. C., in his recent work on Slavery and the Slave-Trade, p. 147, relates the foregoing conversation with a slave-trader on the Potomac.