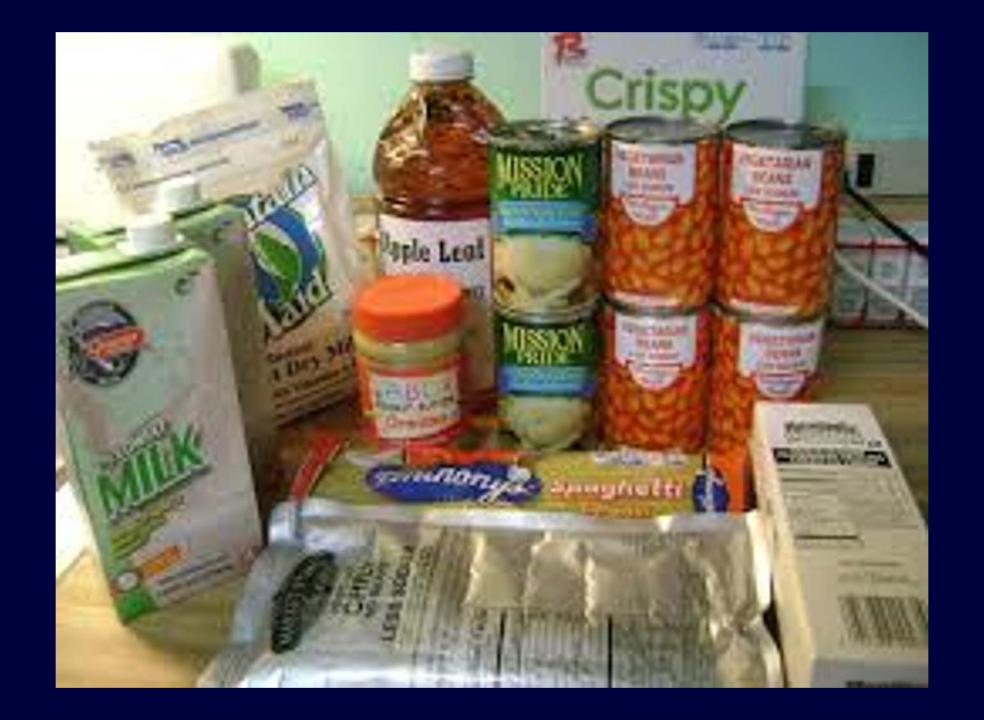

# **Having Trouble Making Ends Meet?**

You may qualify to receive assistance!

Click here to learn about the

"USDA Food Distribution Program on Indian Reservations"

IT WAS ONLY SUPPOSED TO BE A CONTEST ...

RECIPES

Food Distribution Program on Indian Reservations

**United States** Department of Agriculture

Food and Nutrition Service PA-1449