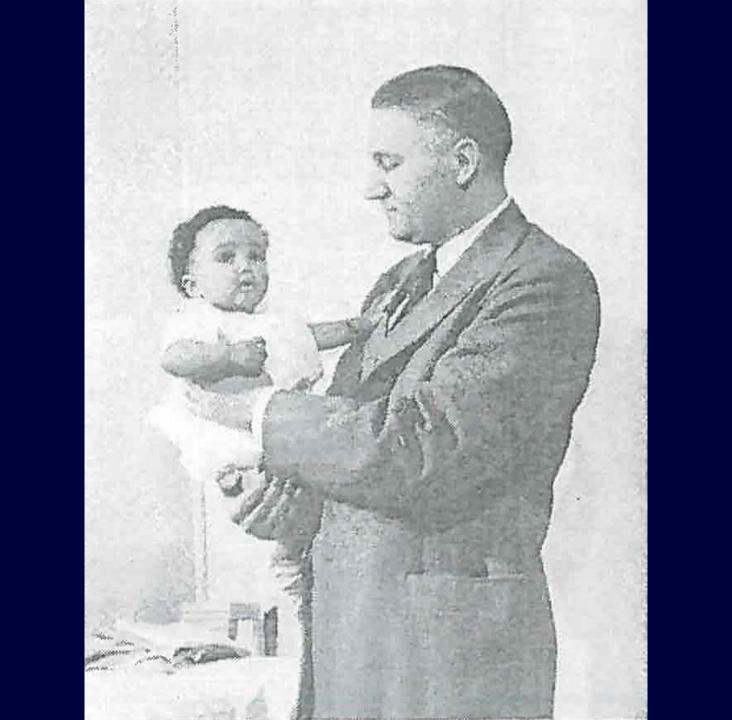

## Annie Mae and James Jr. Fultz

## James Fultz Sr.

As featured in EBONY

Send this application to: The Dumex Babies Union President, P. O. Box 2104, Lagos.

How the exploitation of the famous Fultz quadruplets fed a public health crisis BREASTFEEDING, RACE, AND INJUSTICE ANDREA FREEMAN