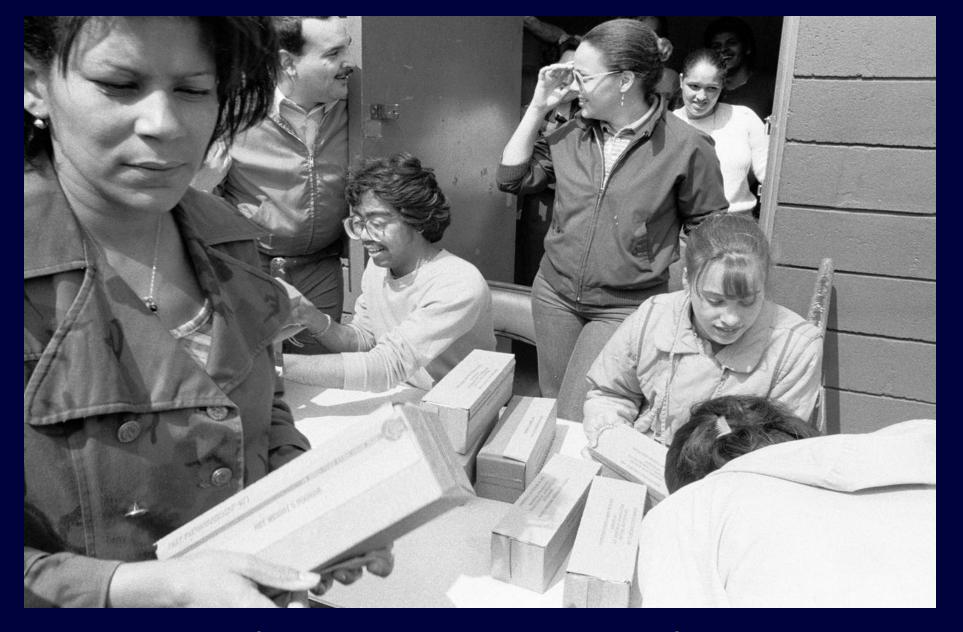

# Government cheese

People receiving government cheese at United Bronx Parents, 1982.

People receiving government cheese at United Bronx Parents, 1982.