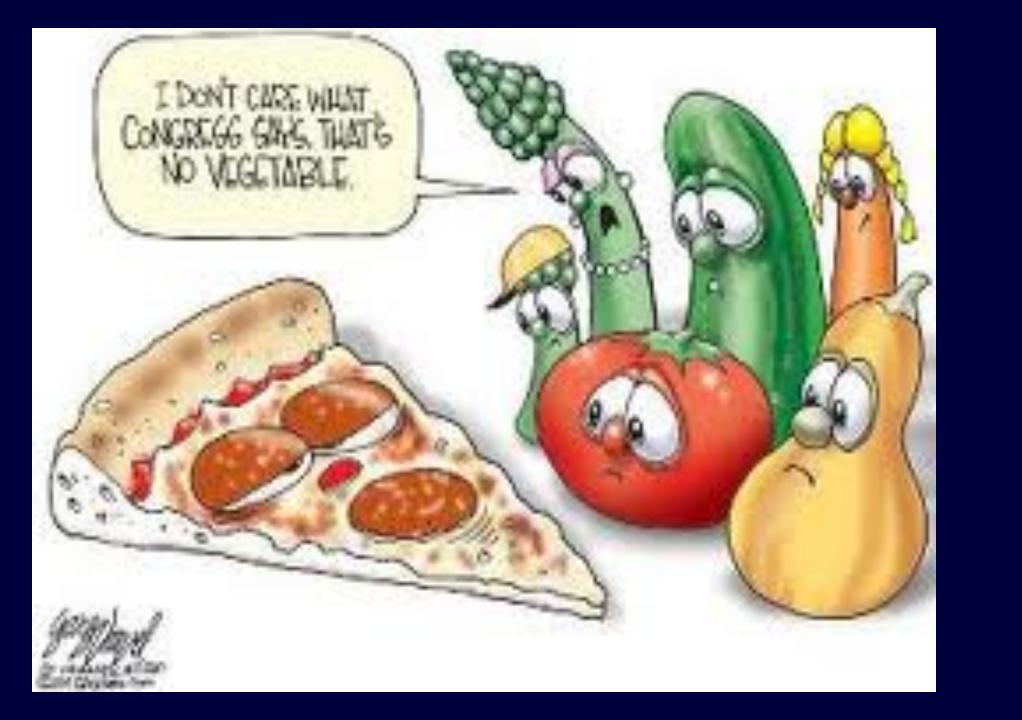

# SCHOOL LUNCH

for Families

#### VEGETABLES "

A variety of vegetables helps kids get the nutrients and fiber they need for good health.

#### MILK

Low-fat (1%) or Fat-free milk. Children and teens need the calcium, protein, and vitamin D found in milk for strong bones, teeth and musdes.

#### GRAINS

Whole grains give kids B vitamins, minerals, and fiber to help them feel fuller longer so they stay alert to concentrate at school.

## Protein

#### PROTEIN FOODS

Meat, poultry, fish, dry beans, peas, eggs, nuts, and seeds provide many nutrients including protein and iron. Portion sizes are based upon the nutrition needs of children in various grade groups. School meals also allow cheese, tofu, and yogurt to count as the meat/meat alternate in the school lunch.

#### FRUITS

Every school lunch includes fruits as well as vegetables. Only ½ of the fruits offered may be 100% juice, since whole and cut-up fruits have more fiber.