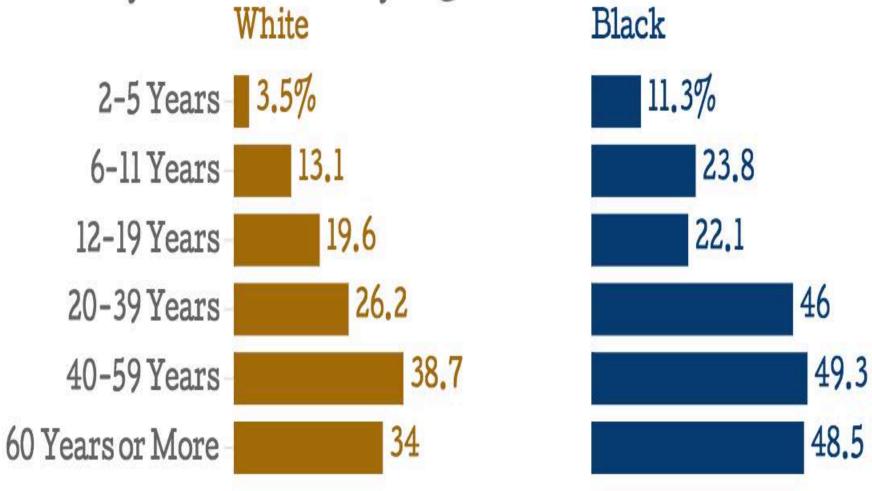

### Health Problems and Milk

Dairy consumption linked to increased risk of

- Heart disease
- Prostate cancer
- Pancreatic cancer
- Ovarian cancer
- Diabetes

Racial disparities exist in every case.

# Lactose Intolerance by Race

Southeast Asians 98%

Asian Americans 90%

African Americans Adults 79%

Rural Mexicans 73.8%

North American Jews 68.8%

Mexican American Males 55%

African American Children 45%