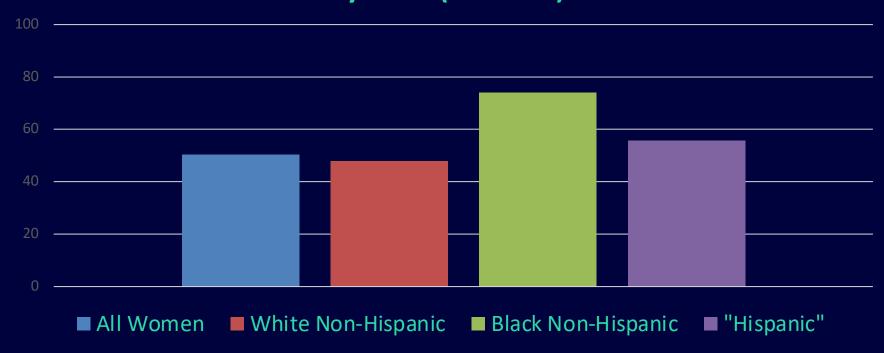

# U.S. Age-Adjusted Prevalence of Female Adult Obesity, by Race (2013-14)

All women 50.3% White women 47.9% Black women 74% Latinas 55.6%