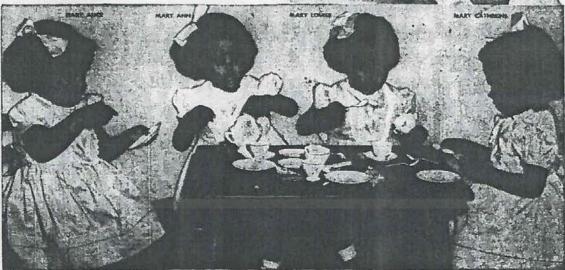

## Annie Mae and James Jr. Fultz

## James Fultz Sr.

As featured in EBONY

## FOUR LITTLE BABIES become FOUR LITTLE LADIES

The Famous
FULTZ QUADS
OF REIDSVILLE, NORTH CAROLINA
are thriving on

Four little ladies, sturdy and strong ... yet, at birth the Fultz quads were tiny, delicate babies whose average weight was only 3 pounds! From the very first, these famous little guls have made sure, steady growth; and, since birth Pet Milk has been their only milk.