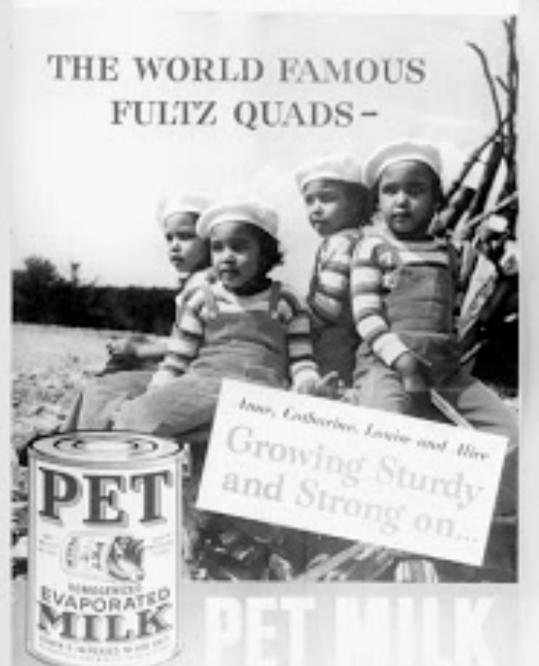

## Good Milk for this famous four...

ASKOYOUR DOCTOR ABOUT PET VIILK FOR YOUR BARY!

## FOUR LITTLE BABIES become FOUR LITTLE LADIES

The Famous
FULTZ QUADS
OF REIDSVILLE, NORTH CAROLINA
are thriving on

Four little ladies, sturdy and strong ... yet, at birth the Fultz quads were tiny, delicate babies whose average weight was only 3 pounds! From the very first, these famous little guls have made sure, steady growth; and, since birth Pet Milk has been their only milk.

#### AMERICA'S FIRST EVAPORATED MILK

For Babies—Hundreds of thousands of babies all over America—including 6 sets of quadruplets and hundreds of sets of triplets—have grown up sturdy and strong on Pet Milk.

Send this application to: The Dumex Babies Union President, P. O. Box 2104, Lagos.

How the exploitation of the famous Fultz quadruplets fed a public health crisis BREASTFEEDING, RACE, AND INJUSTICE ANDREA FREEMAN