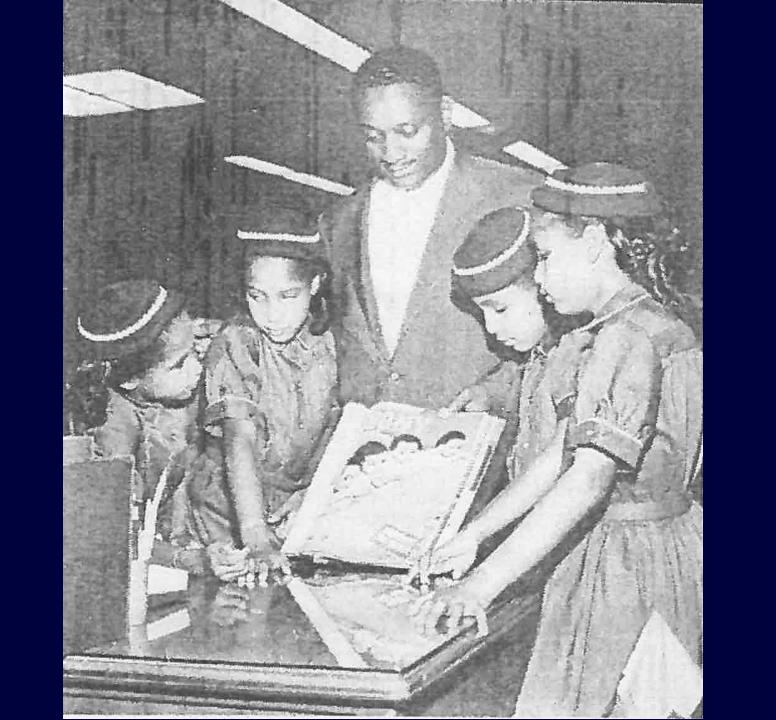

## Annie Mae and James Jr. Fultz

## James Fultz Sr.

As featured in EBONY

## FOUR LITTLE BABIES become FOUR LITTLE LADIES

The Famous
FULTZ QUADS
OF REIDSVILLE, NORTH CAROLINA
are thriving on

Four little ladies, sturdy and strong ... yet, at birth the Fultz quads were tiny, delicate babies whose average weight was only 3 pounds! From the very first, these famous little guls have made sure, steady growth; and, since birth Pet Milk has been their only milk.

Send this application to: The Dumex Babies Union President, P. O. Box 2104, Lagos.

How the exploitation of the famous Fultz quadruplets fed a public health crisis BREASTFEEDING, RACE, AND INJUSTICE ANDREA FREEMAN