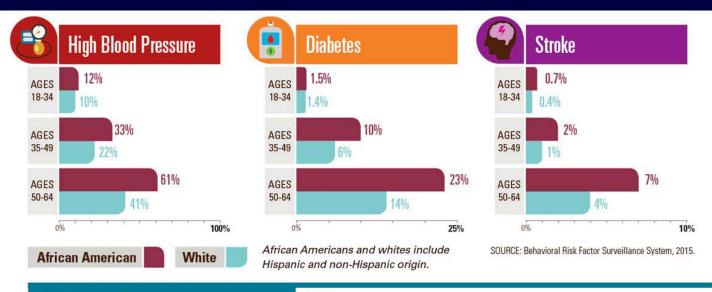

#### Chronic Disease Death Rates by Race and Ethnicity

# KNOW STROKE | WHO IS AT RISK?

Make the stroke call, 9-1-1 stroke.nih.gov

Stroke can strike anyone.

# African Americans, Hispanics & 55+ are most at risk.

Stroke is more common in women and the number of strokes increases with age. African Americans as Caucasians, with more severe & disabling effects.