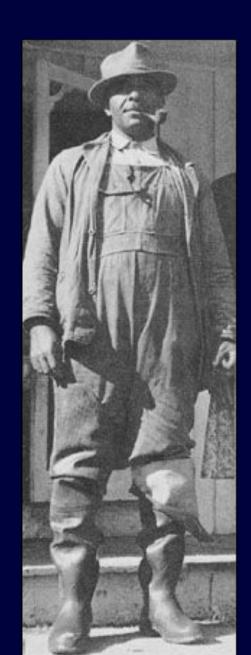

## Good Milk for this famous four...

ASKOYOUR DOCTOR ABOUT PET VIILK FOR YOUR BARY!

## FOUR LITTLE BABIES become FOUR LITTLE LADIES

The Famous
FULTZ QUADS
OF REIDSVILLE, NORTH CAROLINA
are thriving on

Four little ladies, sturdy and strong ... yet, at birth the Fultz quads were tiny, delicate babies whose average weight was only 3 pounds! From the very first, these famous little guls have made sure, steady growth; and, since birth Pet Milk has been their only milk.

Here's how Pet Milk has helped in the fine development of the Fultz quads! It is always easy for bables to digest...always uniformly rich in the food substances of whole milk... always as safe, in its sealed container, as if there were no germ of disease in the world. And Pet Milk contains pure crystalline vitamin D, the sunshine vitamin all babies must have to enable them to build strong bones and sound teeth, and to make the best growth.

Now "half past three," the Fultz quads are still thriving on this extraordinary milk. When your baby needs milk from a bottle give him Fet Mik—the original evaporated milk.

PET MILK COMPANY, St. Louis 1, Mo.