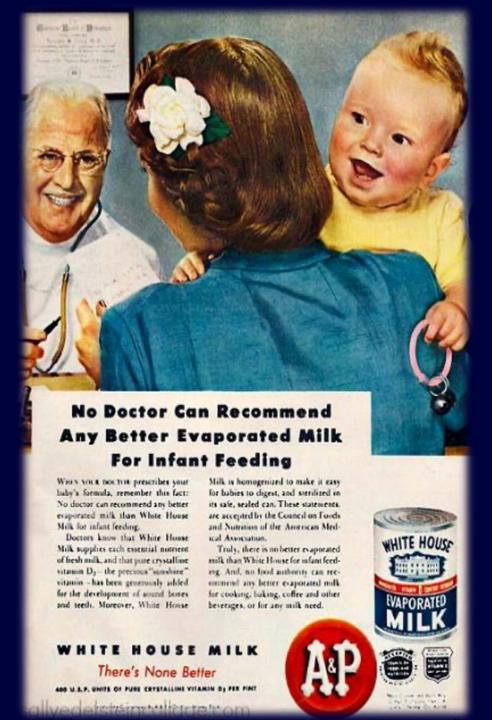

## Good Milk for this famous four...

ASKOYOUR DOCTOR ABOUT PET VIILK FOR YOUR BARY!

## FOUR LITTLE BABIES become FOUR LITTLE LADIES

The Famous
FULTZ QUADS
OF REIDSVILLE, NORTH CAROLINA
are thriving on

Four little ladies, sturdy and strong ... yet, at birth the Fultz quads were tiny, delicate babies whose average weight was only 3 pounds! From the very first, these famous little guls have made sure, steady growth; and, since birth Pet Milk has been their only milk.

Here's how Pet Milk has helped in the fine development of the Fultz quads! It is always easy for bables to digest...always uniformly rich in the food substances of whole milk... always as safe, in its sealed container, as if there were no germ of disease in the world. And Pet Milk contains pure crystalline vitamin D, the sunshine vitamin all babies must have to enable them to build strong bones and sound teeth, and to make the best growth.

Now "half past three," the Fultz quads are still thriving on this extraordinary milk. When your baby needs milk from a bottle give him Fet Mik—the original evaporated milk.

PET MILK COMPANY, St. Louis 1, Mo.

#### AMERICA'S FIRST EVAPORATED MILK

For Babies—Hundreds of thousands of babies all over America—including 6 sets of quadruplets and hundreds of sets of triplets—have grown up sturdy and strong on Pet Milk.

For Cosking—Good cooks everywhere use Pet Milk—whole milk concentrated to double richness—because its extra richness belps make wholesame food taste better, its low cost helps keep food bulls down.

FST Coffee—Double-rich Pet Milk adds extra flavor to coffee (serve it just as it comes from the can)—it costs much less than half as much as cream!

Send this application to: The Dumex Babies Union President, P. O. Box 2104, Lagos.

How the exploitation of the famous Fultz quadruplets fed a public health crisis BREASTFEEDING, RACE, AND INJUSTICE ANDREA FREEMAN