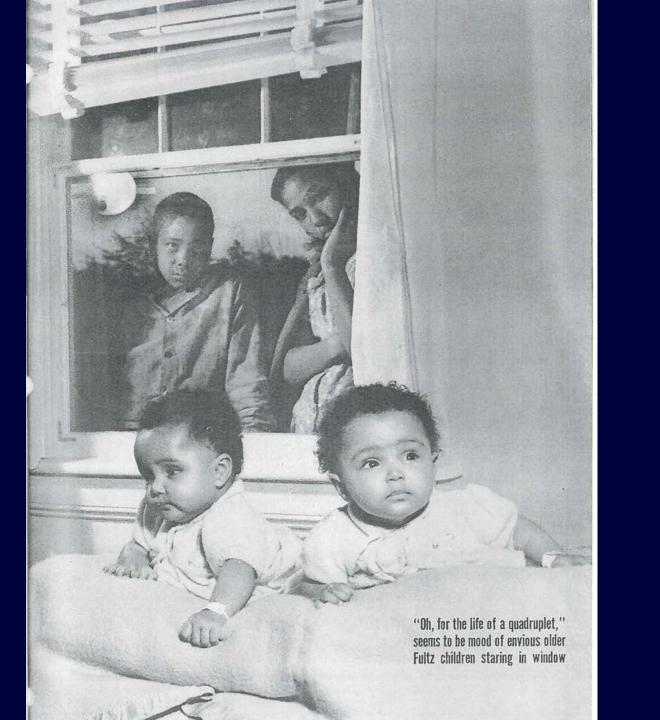

## Annie Mae and James Jr. Fultz

## James Fultz Sr.

As featured in EBONY

## Good Milk for this famous four...

ASKOYOUR DOCTOR ABOUT PET VIILK FOR YOUR BARY!

## FOUR LITTLE BABIES become FOUR LITTLE LADIES

The Famous
FULTZ QUADS
OF REIDSVILLE, NORTH CAROLINA
are thriving on

Four little ladies, sturdy and strong ... yet, at birth the Fultz quads were tiny, delicate babies whose average weight was only 3 pounds! From the very first, these famous little guls have made sure, steady growth; and, since birth Pet Milk has been their only milk.