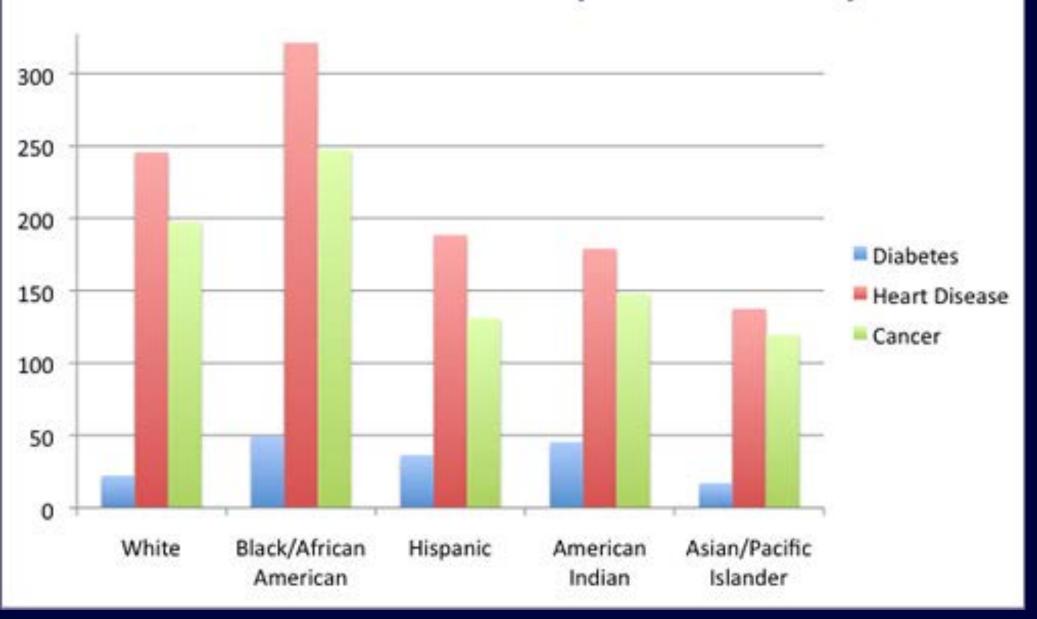

eone in the US is diagnosed with diabetes.



# AFRICAN AMERICANS ARE ALMOST 2X MORE LIKELY TO HAVE DIABETES THAN NON-HISPANIC WHITES.

#### COMMON MYTHS







It's possible to have "a touch of sugar"



No. A "touch of sugar" means you have diabetes. Either you have it or you don't.



People with diabetes need to follow a special diet.



People with diabetes benefit from the same healthy food that is good for anyone else.



You have to lose a lot of weight for your diabetes to improve.



Losing 10 to 15 lbs can improve your blood glucose, blood pressure and cholesterol.

People diagnosed with diabetes, aged 20 years or older.

LEARN MORE ABOUT LIVING WITH TYPE 2 DIABETES AT DIABETES.ORG/TYPE2PROGRAM 1-800-DIABETES (342-2383)



#### Chronic Disease Death Rates by Race and Ethnicity





# KNOW STROKE | WHO IS AT RISK?

Make the stroke call, 9-1-1 stroke.nih.gov



Stroke can strike anyone.

# African Americans, Hispanics & 55+ are most at risk.



Stroke is more common in women and the number of strokes increases with age. African Americans as Caucasians, with more severe & disabling effects.

Source, Millian control Printers of State State

# U.S. Age-Adjusted Prevalence of Female Adult Obesity, by Race (2013-14)



All women 50.3% White women 47.9% Black women 74% Latinas 55.6%

# Poor Diet, Lack of Exercise Impede Progress on Reducing Early Deaths.

PERCENT OF EARLY DEATHS (BEFORE AGE 80) BY CAUSE, 1990 AND 2010



NOTE: Deaths due to medical errors not calculated in 1990.

SOURCE: J. Michael McGinnis, "Actual Causes of Death, 1990-2010," Workshop on Determinants o