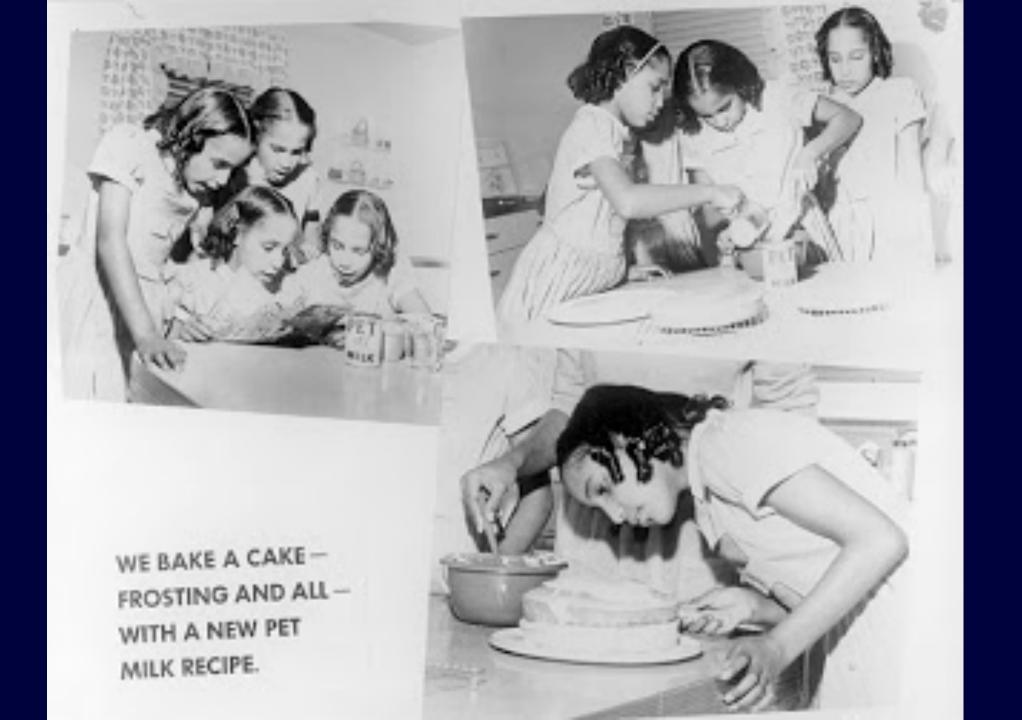

## FOUR LITTLE BABIES become FOUR LITTLE LADIES

The Famous
FULTZ QUADS
OF REIDSVILLE, NORTH CAROLINA
are thriving on

Four little ladies, sturdy and strong ... yet, at birth the Fultz quads were tiny, delicate babies whose average weight was only 3 pounds! From the very first, these famous little guls have made sure, steady growth; and, since birth Pet Milk has been their only milk.

Here's how Pet Milk has helped in the fine development of the Fultz quads! It is always easy for bables to digest...always uniformly rich in the food substances of whole milk... always as safe, in its sealed container, as if there were no germ of disease in the world. And Pet Milk contains pure crystalline vitamin D, the sunshine vitamin all babies must have to enable them to build strong bones and sound teeth, and to make the best growth.

Now "half past three," the Fultz quads are still thriving on this extraordinary milk. When your baby needs milk from a bottle give him Fet Mik—the original evaporated milk.

PET MILK COMPANY, St. Louis 1, Mo.