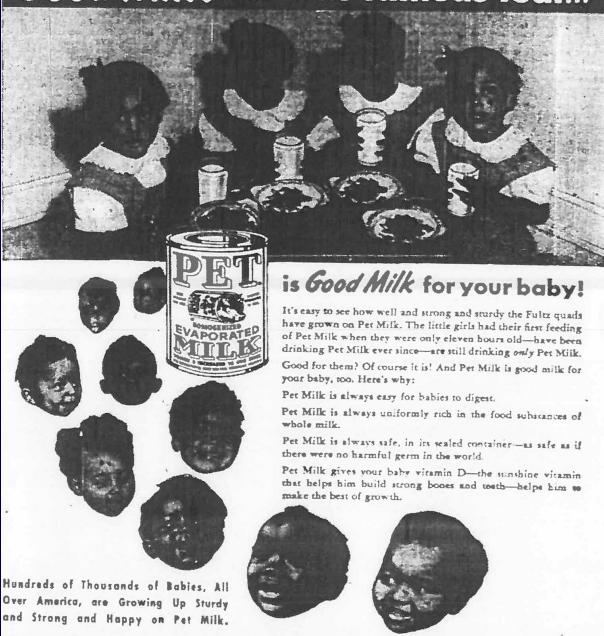

## Good Milk for this famous four...

ASKOYOUR DOCTOR ABOUT PET VIILK FOR YOUR BARY!

## FOUR LITTLE BABIES become FOUR LITTLE LADIES

The Famous
FULTZ QUADS
OF REIDSVILLE, NORTH CAROLINA
are thriving on

Four little ladies, sturdy and strong ... yet, at birth the Fultz quads were tiny, delicate babies whose average weight was only 3 pounds! From the very first, these famous little guls have made sure, steady growth; and, since birth Pet Milk has been their only milk.

Here's how Pet Milk has helped in the fine development of the Fultz quads! It is always easy for bables to digest...always uniformly rich in the food substances of whole milk... always as safe, in its sealed container, as if there were no germ of disease in the world. And Pet Milk contains pure crystalline vitamin D, the sunshine vitamin all babies must have to enable them to build strong bones and sound teeth, and to make the best growth.

Now "half past three," the Fultz quads are still thriving on this extraordinary milk. When your baby needs milk from a bottle give him Fet Mik—the original evaporated milk.

PET MILK COMPANY, St. Louis 1, Mo.

#### AMERICA'S FIRST EVAPORATED MILK

For Babies—Hundreds of thousands of babies all over America—including 6 sets of quadruplets and hundreds of sets of triplets—have grown up sturdy and strong on Pet Milk.