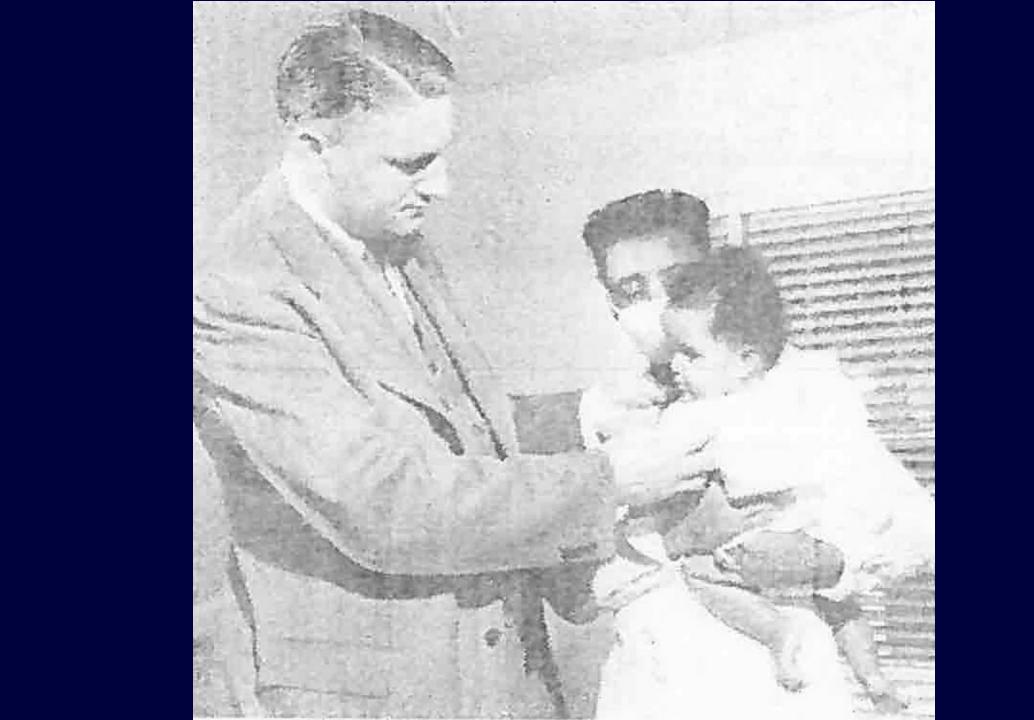

## Annie Mae and James Jr. Fultz

## James Fultz Sr.

As featured in EBONY

Send this application to: The Dumex Babies Union President, P. O. Box 2104, Lagos.

How the exploitation of the famous Fultz quadruplets fed a public health crisis BREASTFEEDING, RACE, AND INJUSTICE ANDREA FREEMAN