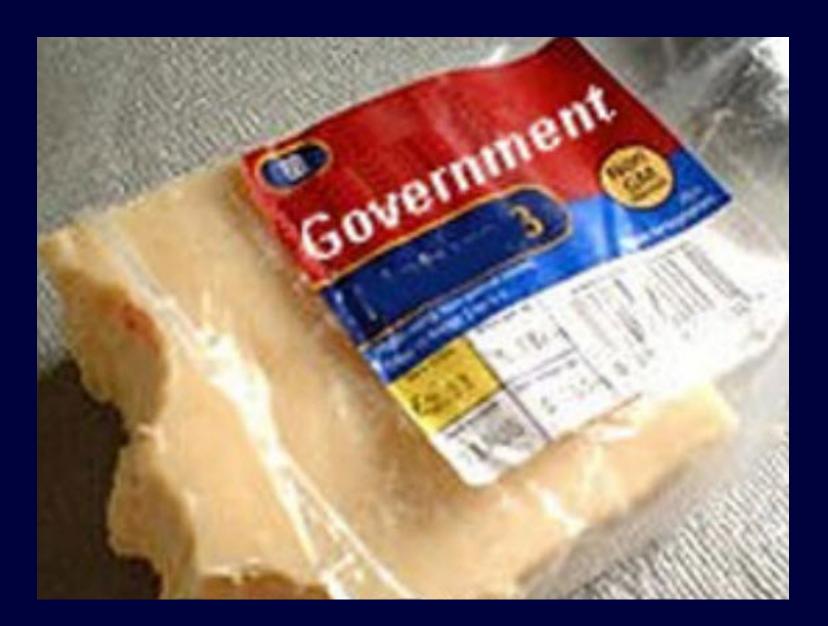

# Government cheese

People receiving government cheese at United Bronx Parents, 1982.

People receiving government cheese at United Bronx Parents, 1982.