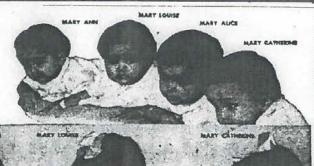

## Annie Mae and James Jr. Fultz

## James Fultz Sr.

As featured in EBONY

## FOUR LITTLE BABIES become FOUR LITTLE LADIES

The Famous
FULTZ QUADS
OF REIDSVILLE, NORTH CAROLINA
are thriving on

Four little ladies, sturdy and strong ... yet, at birth the Fultz quads were tiny, delicate babies whose average weight was only 3 pounds! From the very first, these famous little guls have made sure, steady growth; and, since birth Pet Milk has been their only milk.