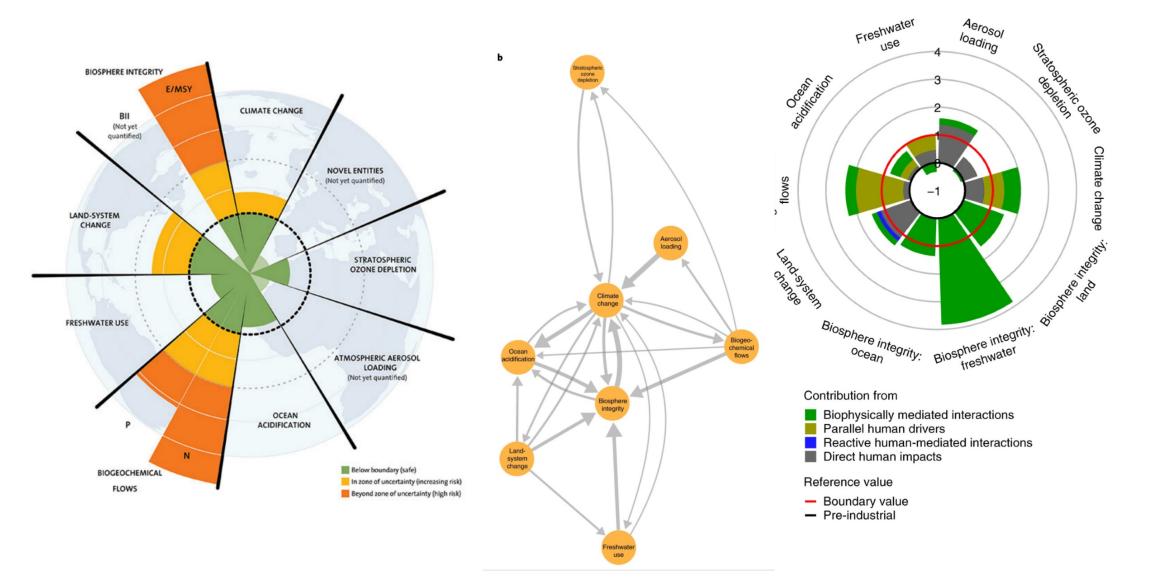

#### PLANETARY BOUNDARIES – DEFINING PARAMETERS

Source: Lade, S.J., Steffen, W., de Vries, W. *et al.* Human impacts on planetary boundaries amplified by Earth system interactions. *Nat Sustain* **3**, 119–128 (2020). https://doi.org/10.1038/s41893-019-0454-4