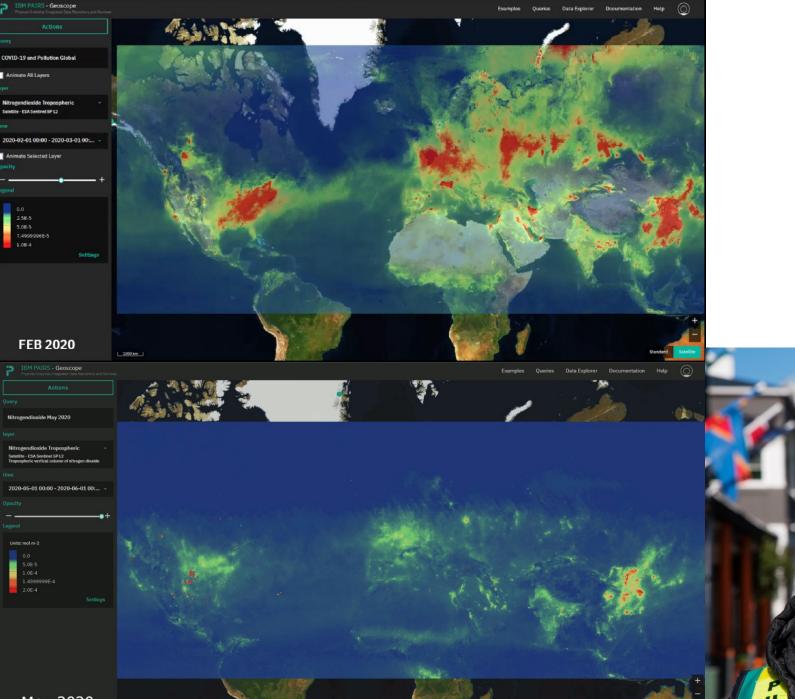

**standing reserves** replacing particularity with fungibility

Naturalism still views humanity and nature as separate

**Domestication is a hybridity of wild nature and technology** e.g. the famous sakura – cherry blossoms – reflect this. Before the Nara period 710 CE the plum tree was more widespread- the cherry was deliberate planting.





# **CALCULUS OF NATURAL PROSPERITY**



Ecological health and social dynamics

Consumption and production patterns and derived incomes and wealth



#### Distributional fairness and equity

#### PLANETARY BOUNDARIES – DEFINING PARAMETERS



Source: Lade, S.J., Steffen, W., de Vries, W. *et al.* Human impacts on planetary boundaries amplified by Earth system interactions. *Nat Sustain* **3**, 119–128 (2020). https://doi.org/10.1038/s41893-019-0454-4





B

.



### **BEING PART OF NATURE**

A 30-minute walk in nature improves heart health, circulation and lower cholesterol, blood glucose, and blood pressure, reduces inflammation, stress and cortisol levels by 15%, boosts immunity and decreases the risk of cancers

Just 20 minutes in nature improves concentration and reduces the need for ADHD and ADD medications in children

Individuals are more likely to repeat being physically active when the exercise is performed in a natural environment

# **CALCULUS OF NATURAL PROSPERITY**



Ecological health and social dynamics

Consumption and production patterns and derived incomes and wealth

Distributional fairness and equity

### **BREAKING OUR ADDICTIONS**



### **MOVING FROM GDP TO NATURAL PROSPERITY**





### **CALCULUS OF NATURAL PROS