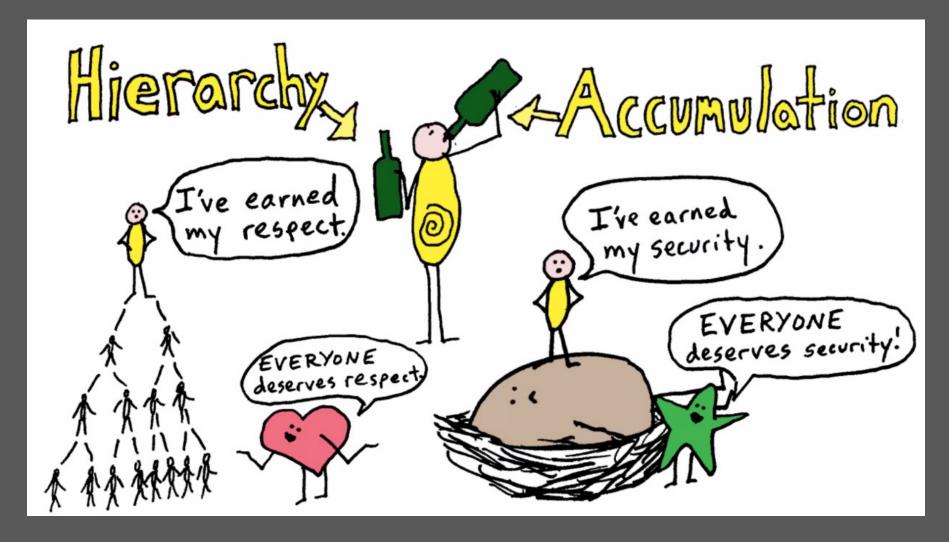

s. *Nat Sustain* **3**, 119–128 (2020). https://doi.org/10.1038/s41893-019-0454-4





B

.



### **BEING PART OF NATURE**

A 30-minute walk in nature improves heart health, circulation and lower cholesterol, blood glucose, and blood pressure, reduces inflammation, stress and cortisol levels by 15%, boosts immunity and decreases the risk of cancers

Just 20 minutes in nature improves concentration and reduces the need for ADHD and ADD medications in children

Individuals are more likely to repeat being physically active when the exercise is performed in a natural environment

# **CALCULUS OF NATURAL PROSPERITY**



Ecological health and social dynamics

Consumption and production patterns and derived incomes and wealth

Distributional fairness and equity

### **BREAKING OUR ADDICTIONS**



### **MOVING FROM GDP TO NATURAL PROSPERITY**





### **CALCULUS OF NATURAL PROSPERITY**



Ecological health and social dynamics

Consumption and production patterns and derived incomes and wealth

Distributional fairness and equity





### LARGER LIVES FOR ORDINARY PEOPLE

1

#### Does it feel right?

The way we feel is often an immediate, instinctive reaction and that initial impression can be hard to overcome later. However strong other more logical reasons might be, if something feels wrong or makes us uncomfortable, we will resist doing it.

#### Does it make sense?

We like to think we are rational beings, but we often use rules of thumb and over – or underestimate costs and benefits, financial and otherwise. We also 'rationalise' decisions we've actually made for other reasons.