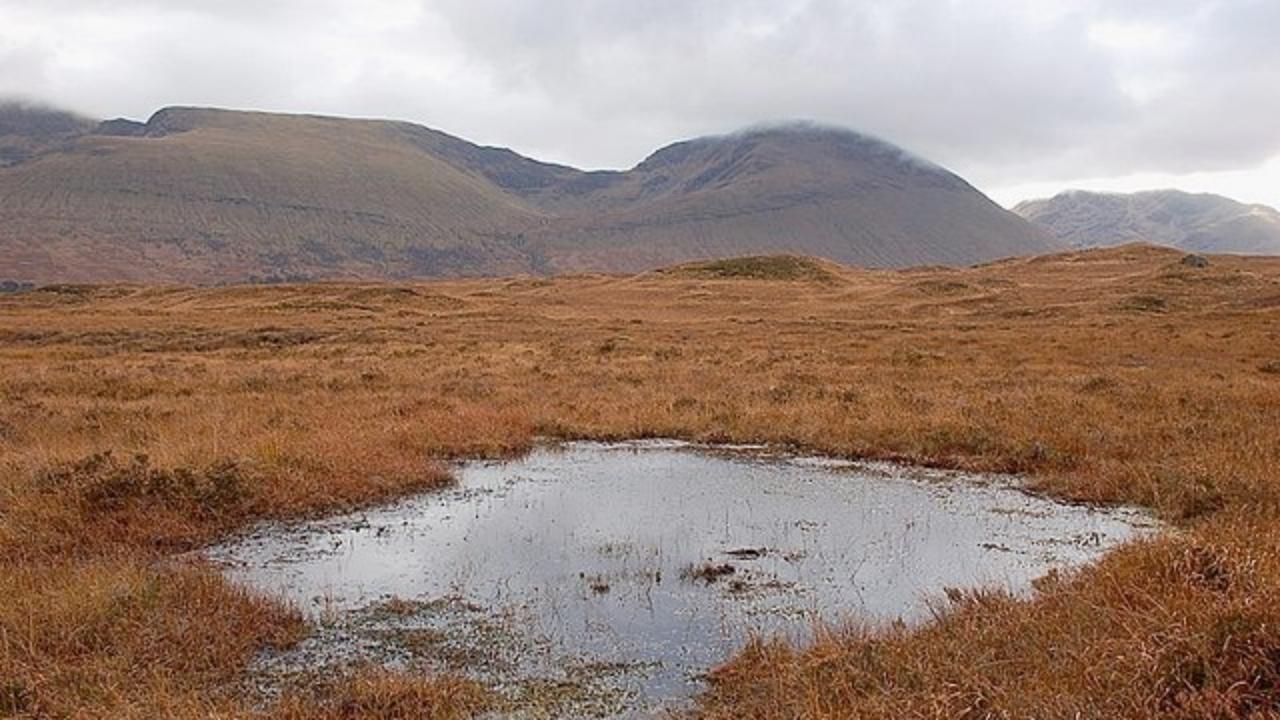

#### PEAT

Creates an acidic, anaerobic environment

Few other land plants survive

METHANOGENIC ARCHAEA thrive

METHANOTROPHIC BACTERIA convert this to CO2 and 'feed' the moss

100PM 10KV 05 797 S

200PM 10KV 78 822 S