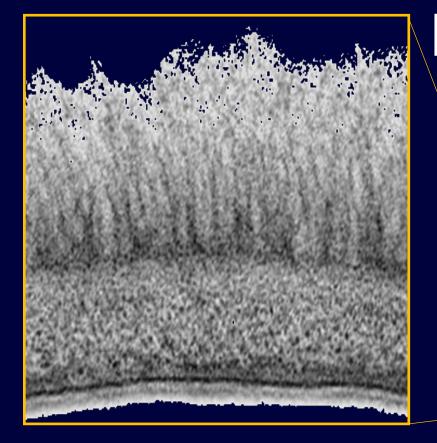

#### The Microbial Surface is a Microscopic

#### Megastructure

Courtesy of Neil Gow & Arturo Casadevall