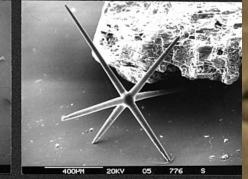

#### The Microbial Surface is a Microscopic

#### Megastructure

Courtesy of Neil Gow & Arturo Casadevall