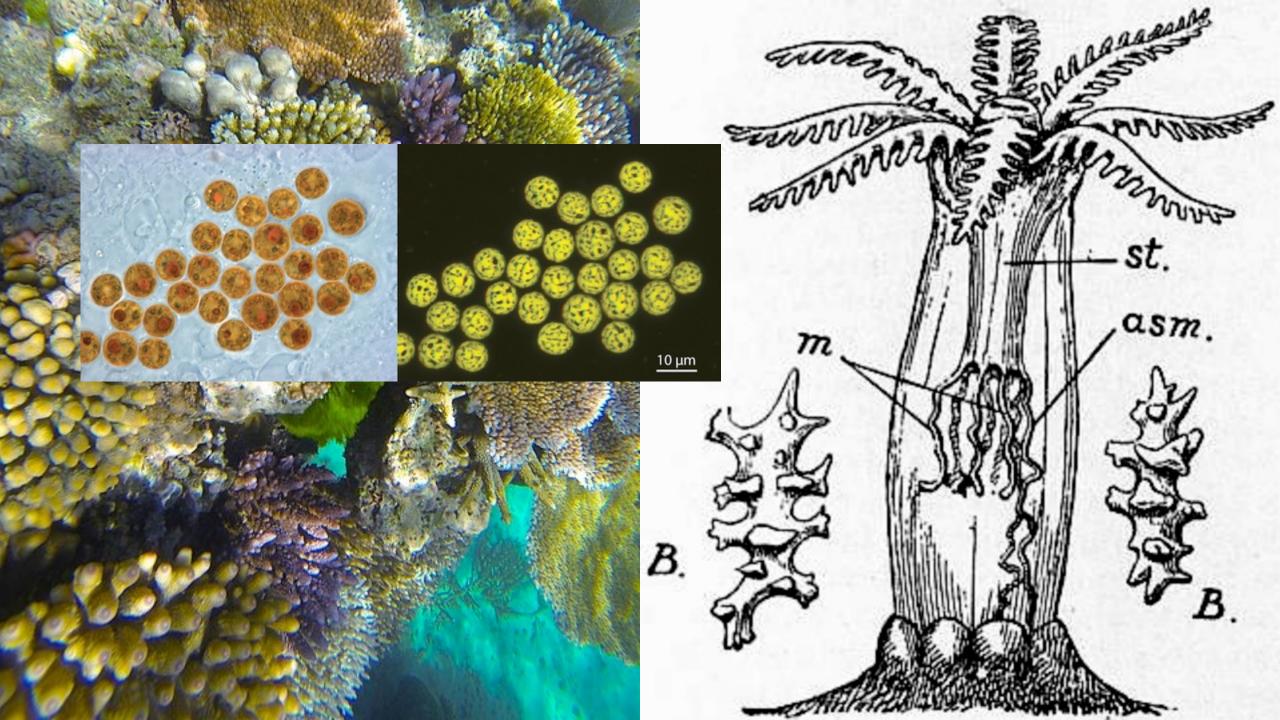

#### One of the largest structures on Earth is (partially) microbial...

Many corals also contain
 CORALLICOLIDS