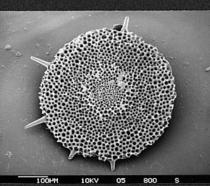

#### The Microbial Surface is a Microscopic

#### Megastructure

Courtesy of Neil Gow & Arturo Casadevall