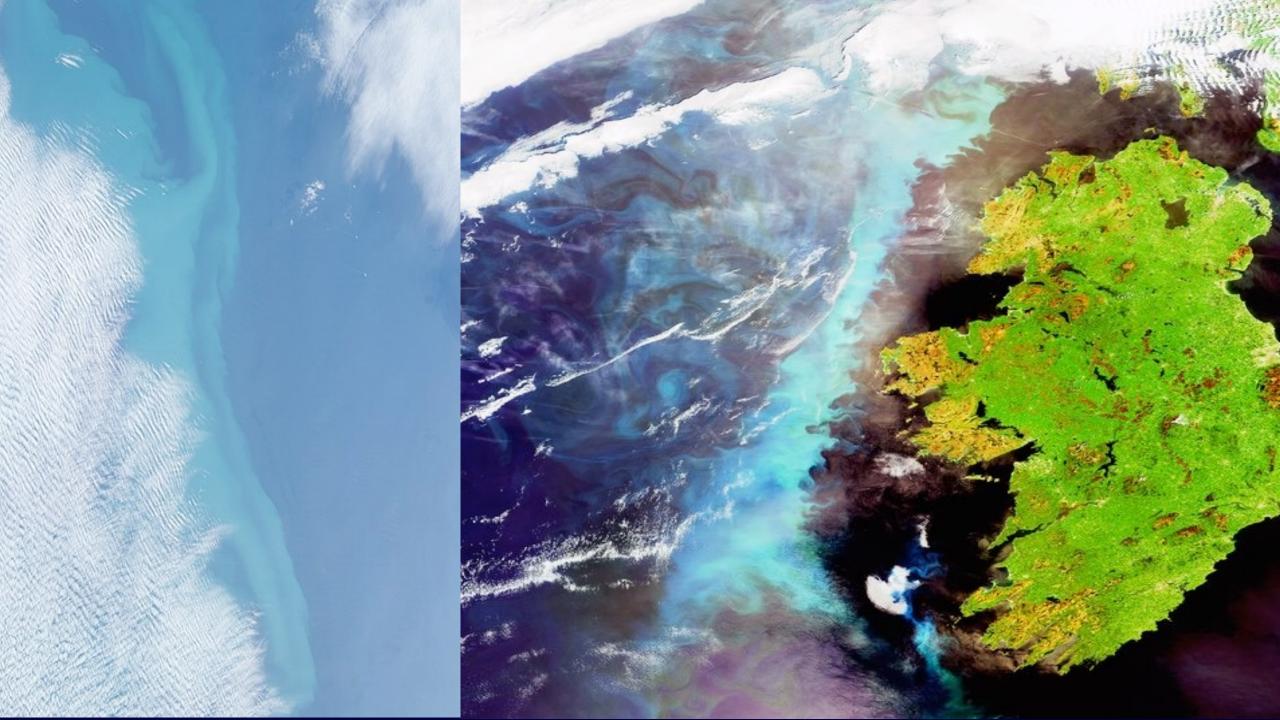

#### One of the largest structures on Earth is (partially) microbial...

Many corals also contain
 CORALLICOLIDS

## Microbes are essential to many of the most spectacular landscapes in the world