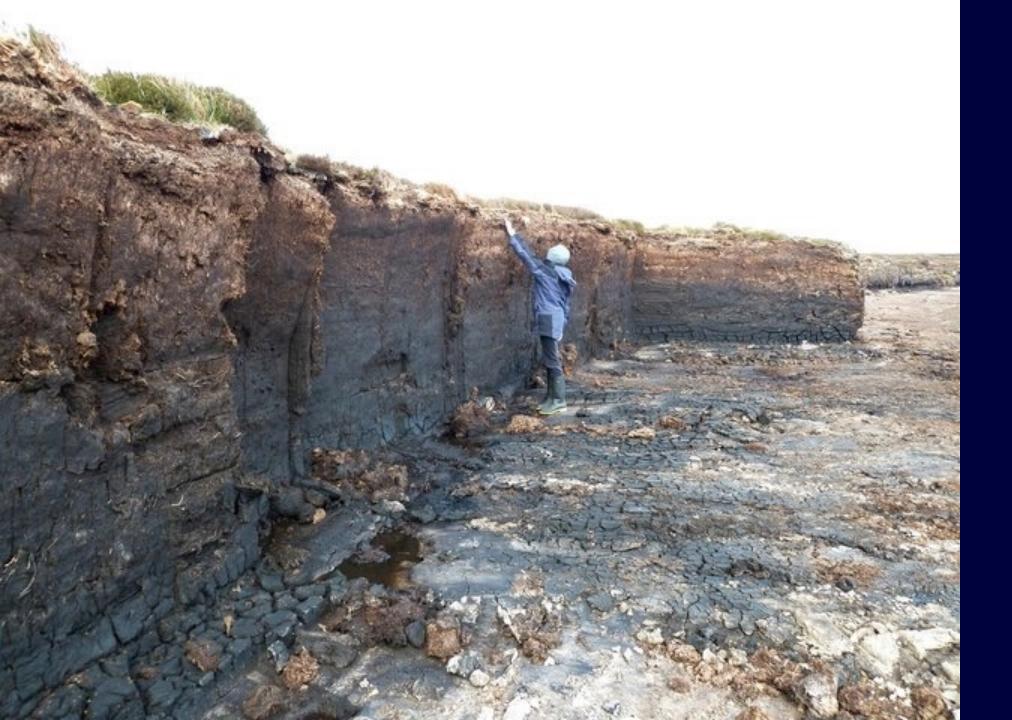

#### PEAT

Creates an acidic, anaerobic environment

Few other land plants survive

METHANOGENIC ARCHAEA thrive

METHANOTROPHIC BACTERIA convert this to CO2 and 'feed' the moss

100PM 10KV 05 797 S

200PM 10KV 78 822 S