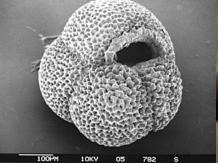

#### The Microbial Surface is a Microscopic

#### Megastructure

Courtesy of Neil Gow & Arturo Casadevall