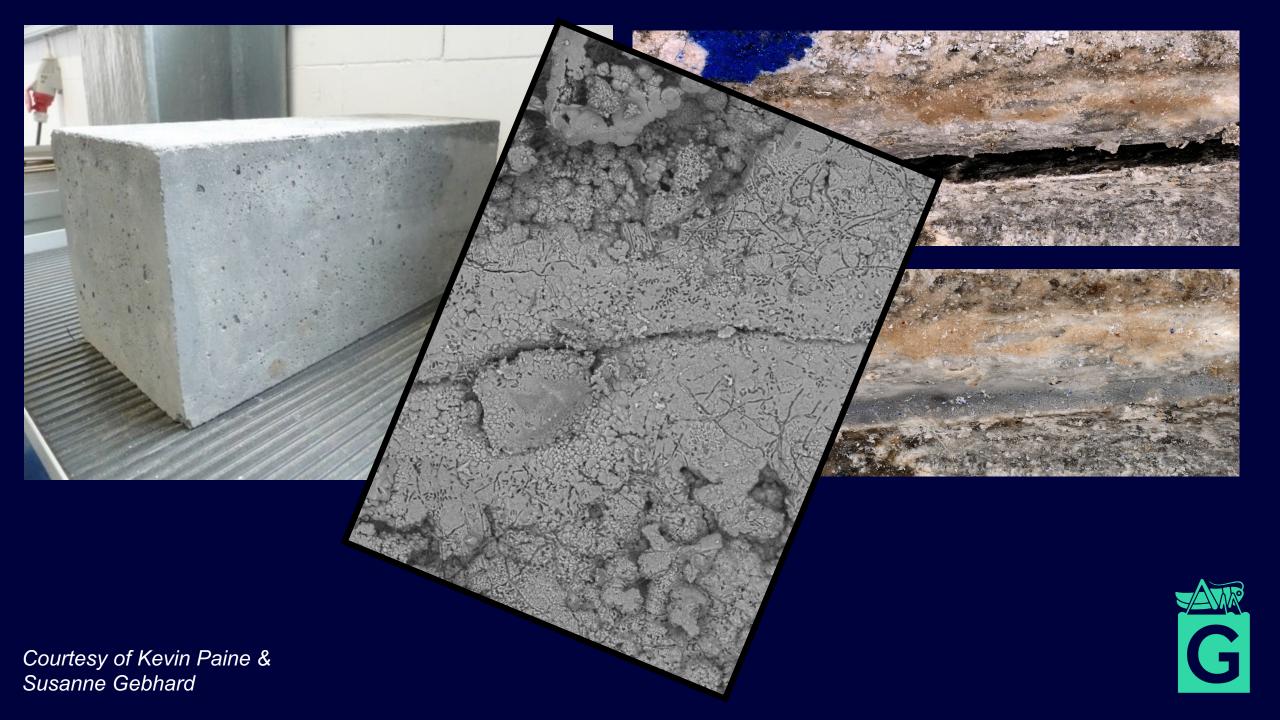

rtesy of Rebecca Hall

#### A Biofilm Closer to Home...





#### Symbiotic structures have shaped the Earth





- Mycorrhiza
   probably facilitated
   the colonization of
   land by early plants
- 80-90% of all land plants have them
- Some are critical..



#### One of the largest structures on Earth is (partially) microbial...











Many corals also contain
 CORALLICOLIDS





## Microbes are essential to many of the most spectacular landscapes in the world





#### PEAT



Creates an acidic, anaerobic environment

Few other land plants survive

METHANOGENIC ARCHAEA thrive

METHANOTROPHIC BACTERIA convert this to CO2 and 'feed' the moss







100PM 10KV 05 797 S



200PM 10KV 78 822 S















### Finally...can we harness these amazing microbial construction abilities?







#### **Precision construction by microbial engineers**





# www.Gresham.ac.uk @GreshamCollege @robinmay9