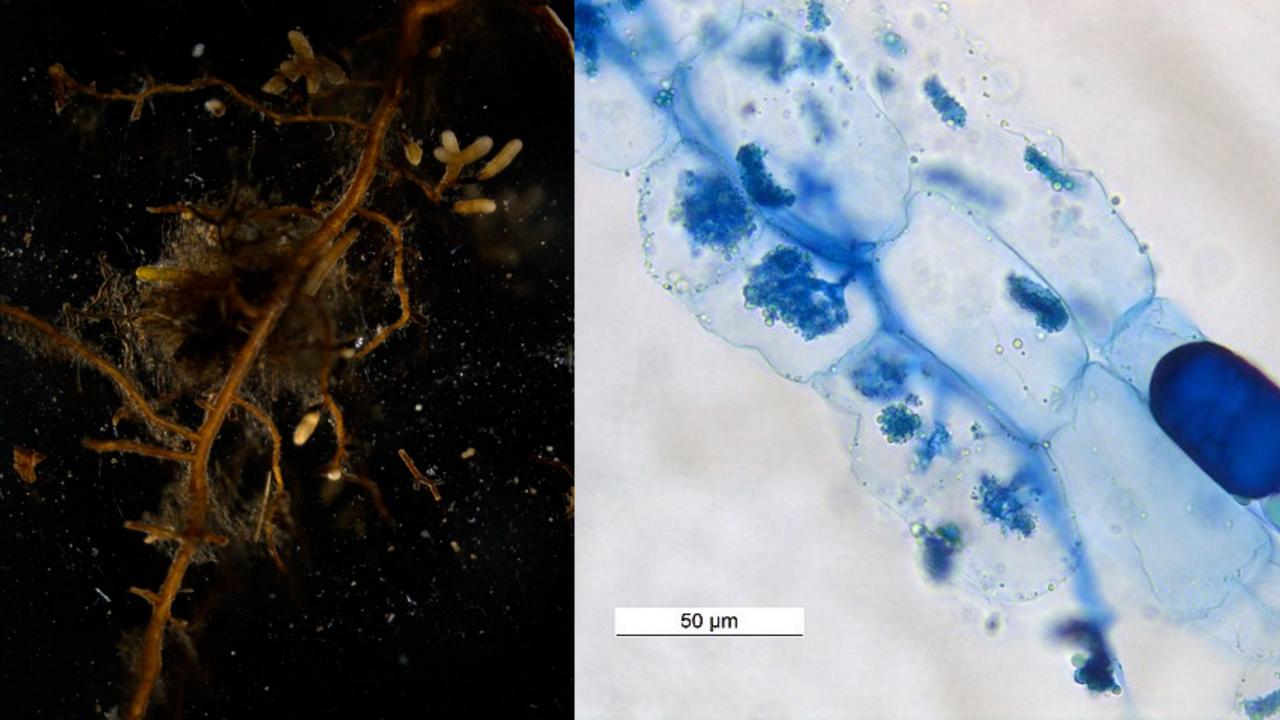

#### Symbiotic structures have shaped the Earth

- Mycorrhiza
   probably facilitated
   the colonization of
   land by early plants
- 80-90% of all land plants have them
- Some are critical..