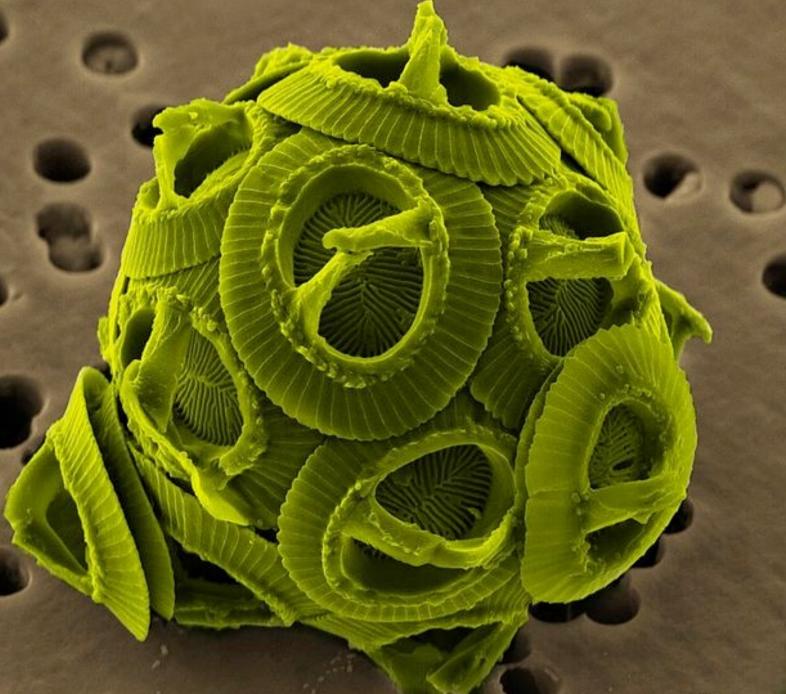

#### The Microbial Surface is a Microscopic

#### Megastructure

Courtesy of Neil Gow & Arturo Casadevall