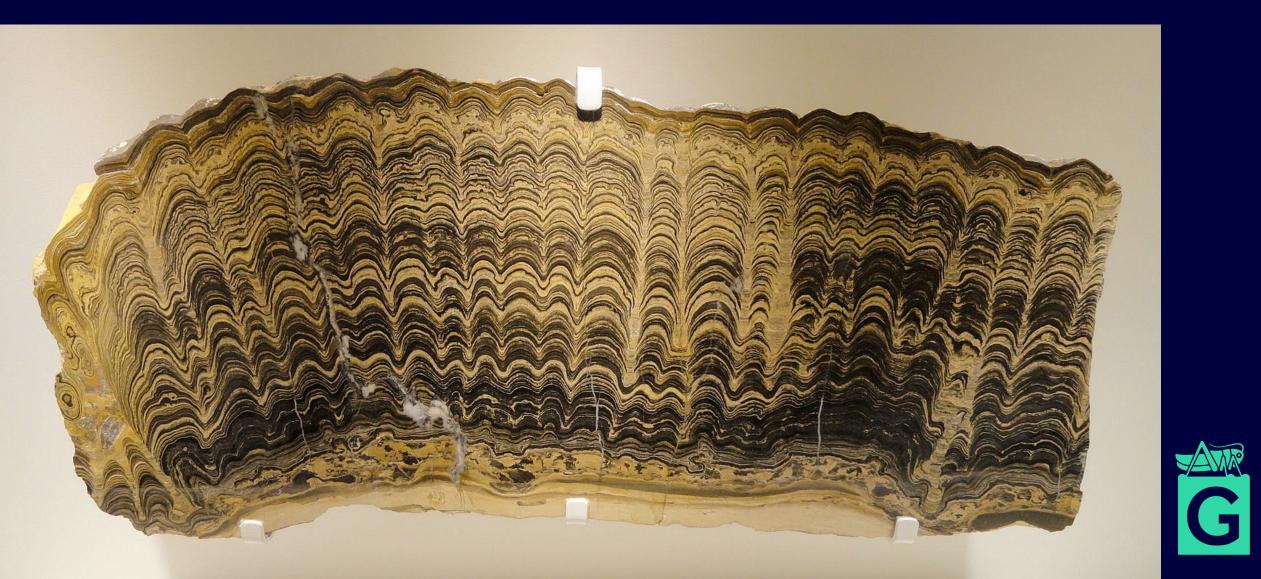

#### **Microbial Megastructures**





UNIVERSITY<sup>OF</sup> BIRMINGHAM

Robin May @robinmay9



#### Stromatolites...







#### The Microbial Surface is a Microscopic



#### Megastructure







Courtesy of Neil Gow & Arturo Casadevall

#### ...and so is the Bacterial Flagellum





#### ...and so is the Bacterial Flagellum





Courtesy Judy Armitage

## When microbes club together, the structures they create can be truly remarkable...







Courtesy of Rebecca Hall

#### A Biofilm Closer to Home...





#### Symbiotic structures have shaped the Earth





- Mycorrhiza
   probably facilitated
   the colonization of
   land by early plants
- 80-90% of all land plants have them
- Some are critical..



#### One of the largest structures on Earth is (partially) microbial...











Many corals also contain
 CORALLICOLIDS





## Microbes are essential to many of the most spectacular landscapes in the