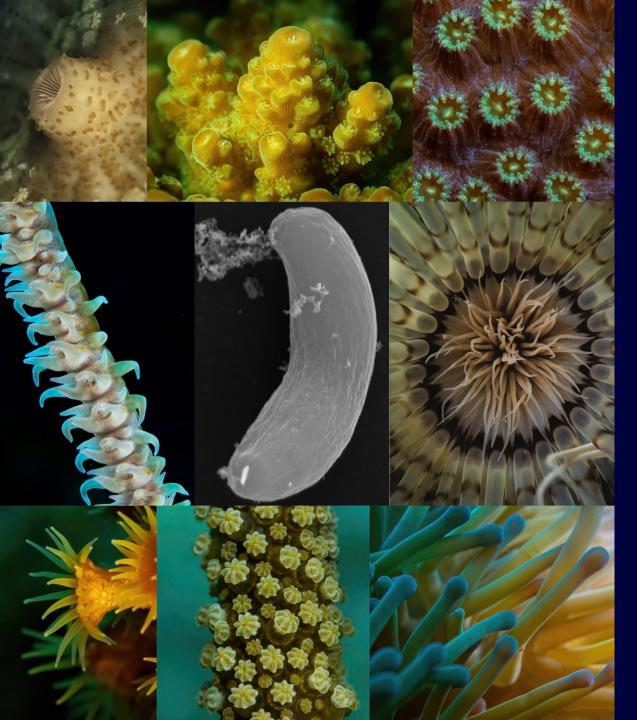

#### One of the largest structures on Earth is (partially) microbial...

Many corals also contain
 CORALLICOLIDS