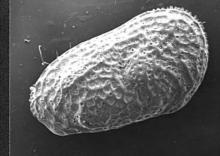

#### The Microbial Surface is a Microscopic

#### Megastructure

Courtesy of Neil Gow & Arturo Casadevall